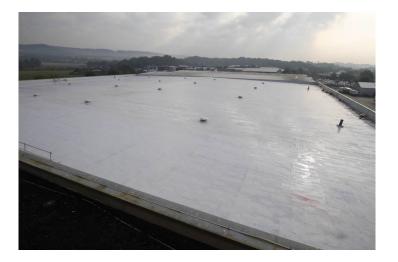

## Waitrose Roof refurbishment treads lightly on environment

The roof to a Waitrose distribution centre has been completely refurbished in a single ply membrane system chosen for its sustainable credentials and no disruption to the retailer's 24/7 operations at Aylesford near Maidstone, Kent.

Supplied by SIG Design and Technology, 10,200m<sup>2</sup> of IKO's Spectraplan single ply membrane was specified for its ability to contribute to a BREEAM Very Good rating for the project which is in line with Waitrose's mission to 'tread lightly on the environment'.

The entire roof refurbishment was captured by time-lapse camera for Waitrose's Estates Department over the four month fast-track installation.

Genco's Spectraplan trained installers first stripped back the existing bituminous roof which had come to the end of its useful working life. Some of the existing metal deck also needed removing and replacing. The entire roofing system was completed refurbished using a self-adhered vapour control layer, 140mm insulation board and the fully-adhered Spectraplan TPE membrane.