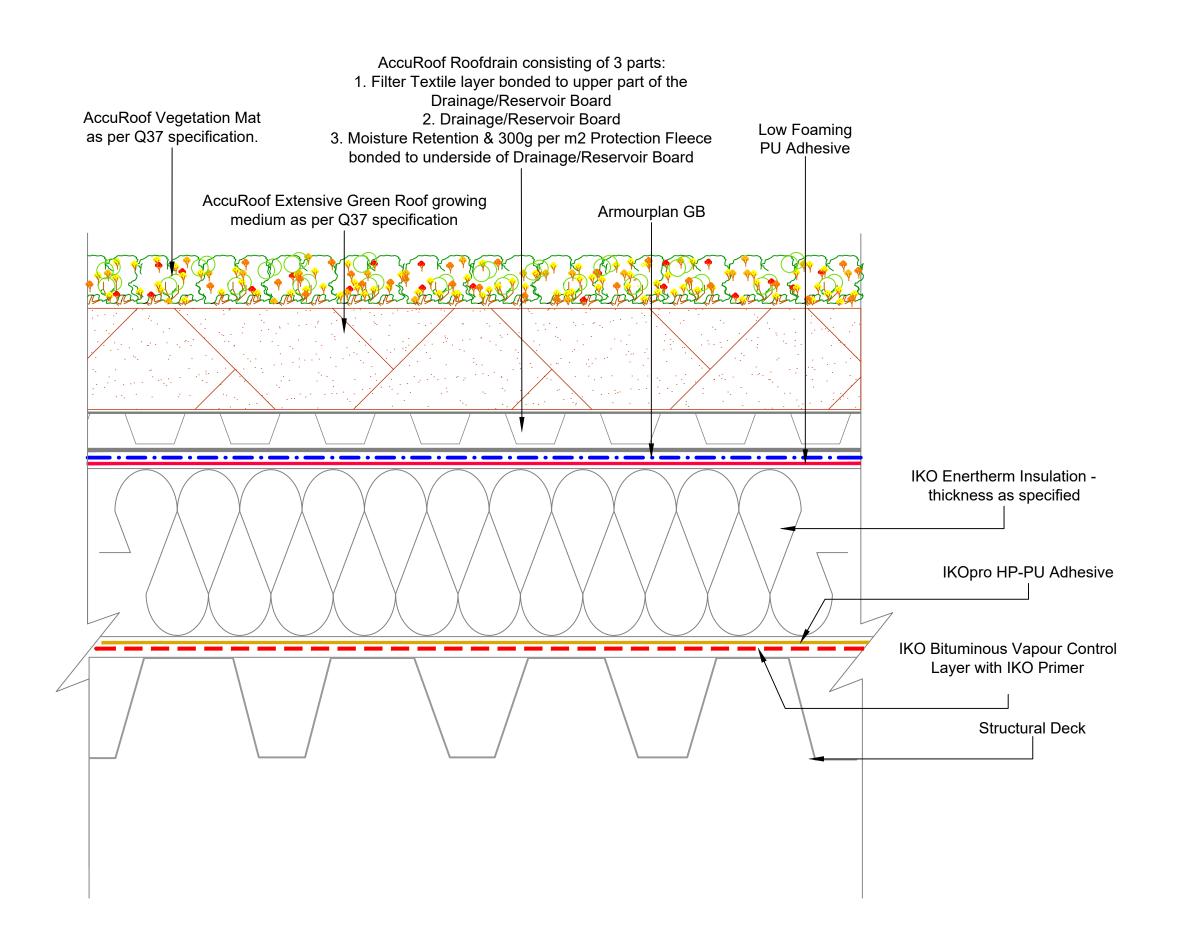

| The Waterproofing Syste<br>accordance with BS6229<br>Specification.                                                             |                      |           |
|---------------------------------------------------------------------------------------------------------------------------------|----------------------|-----------|
| The details shown are in only and do not form par                                                                               |                      |           |
| Data sheets for all IKO F<br>products are available or                                                                          | •                    | O PLC     |
| Project specifications are                                                                                                      |                      | quest.    |
| A 12/10/20 EM Origin<br>Rev: Date: By: Descri                                                                                   | al Detail<br>iption: |           |
| <b>//CCU</b>                                                                                                                    |                      | OF        |
| Unit 31F, Mannheim House<br>Shepshed, Loughborough,<br>Tel: 01509 501731<br>Email: Technical@accuroo<br>Web: www.accuroof.co.uk | LE12 9NH<br>f.co.uk  | ad,       |
| Drawing No:<br>GR-0                                                                                                             |                      | Rev:<br>A |
| Scale:<br>Not To Scale                                                                                                          | Date: 12/10/2        | 020       |
| Drawing:<br>Section of Gree                                                                                                     | en Roof Build-U      | lp        |