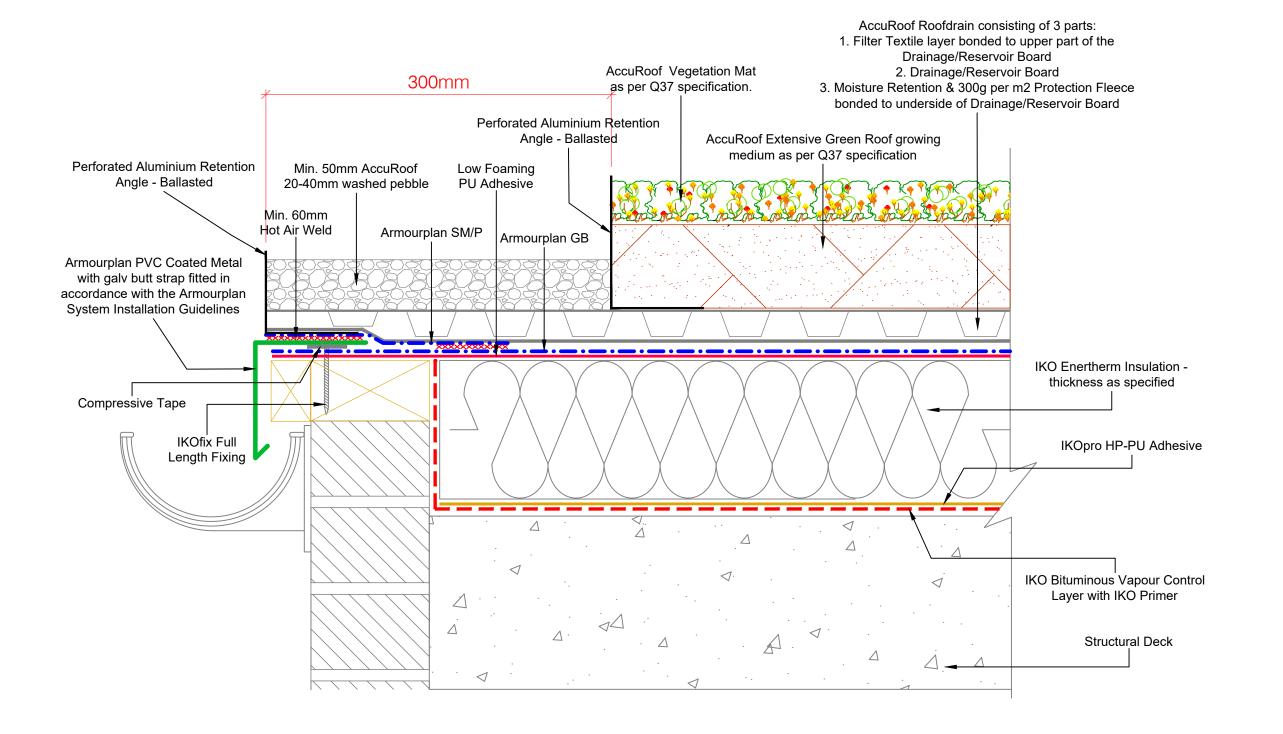

The Waterproofing System should be installed in accordance with BS6229:2018 and AccuRoof project Specification.

The details shown are indicative and for approval only and do not form part of any contract.

Drawing:

Drip Edge Detail with Gutter