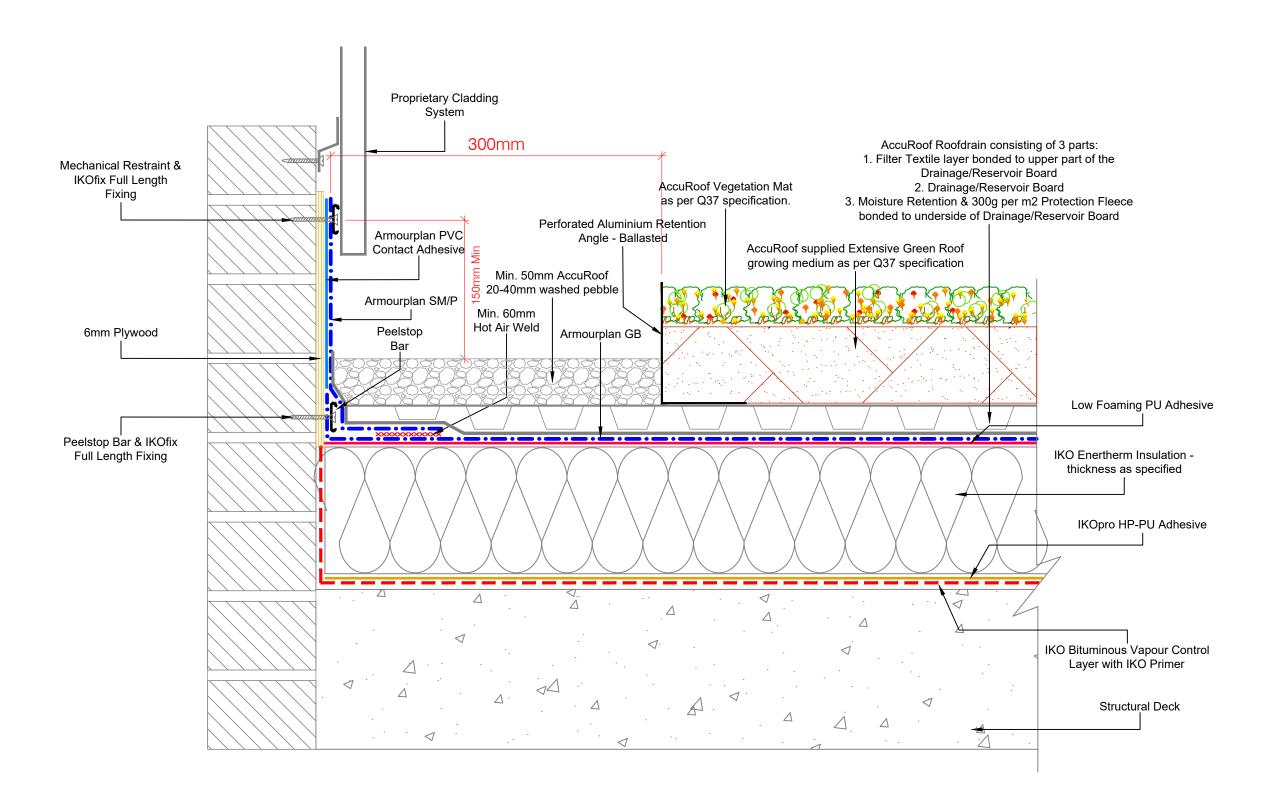

The Waterproofing System should be installed in accordance with BS6229:2018 and AccuRoof project Specification.

The details shown are indicative and for approval only and do not form part of any contract.