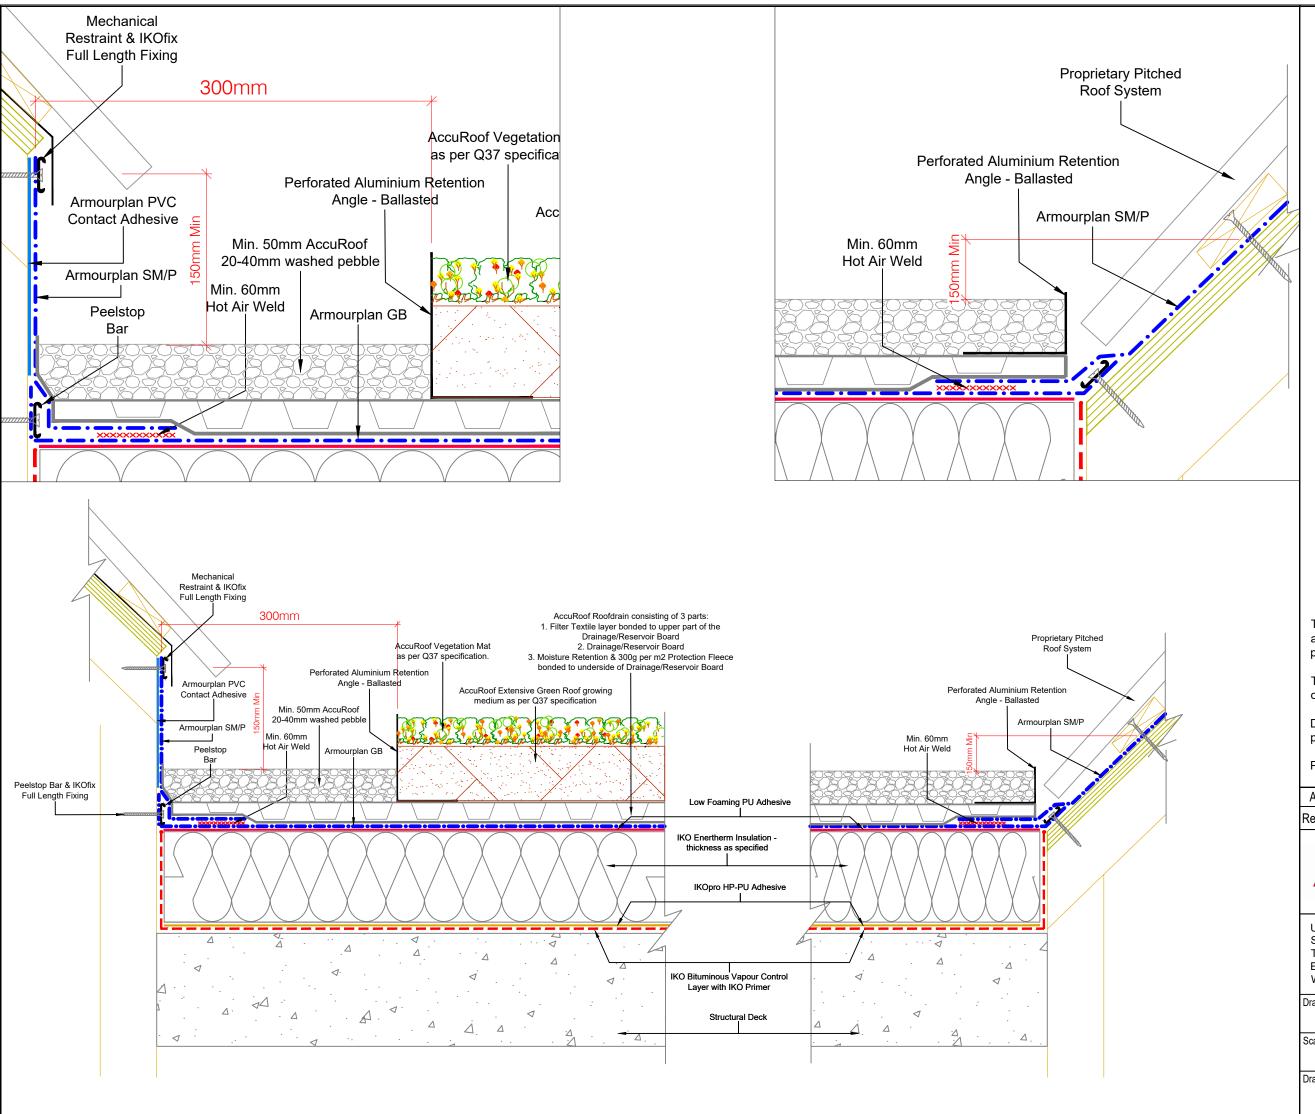

The Waterproofing System should be installed in accordance with BS6229:2018 and AccuRoof project Specification.

The details shown are indicative and for approval only and do not form part of any contract.

Drawing:

Pitched Roof Abutments Detail