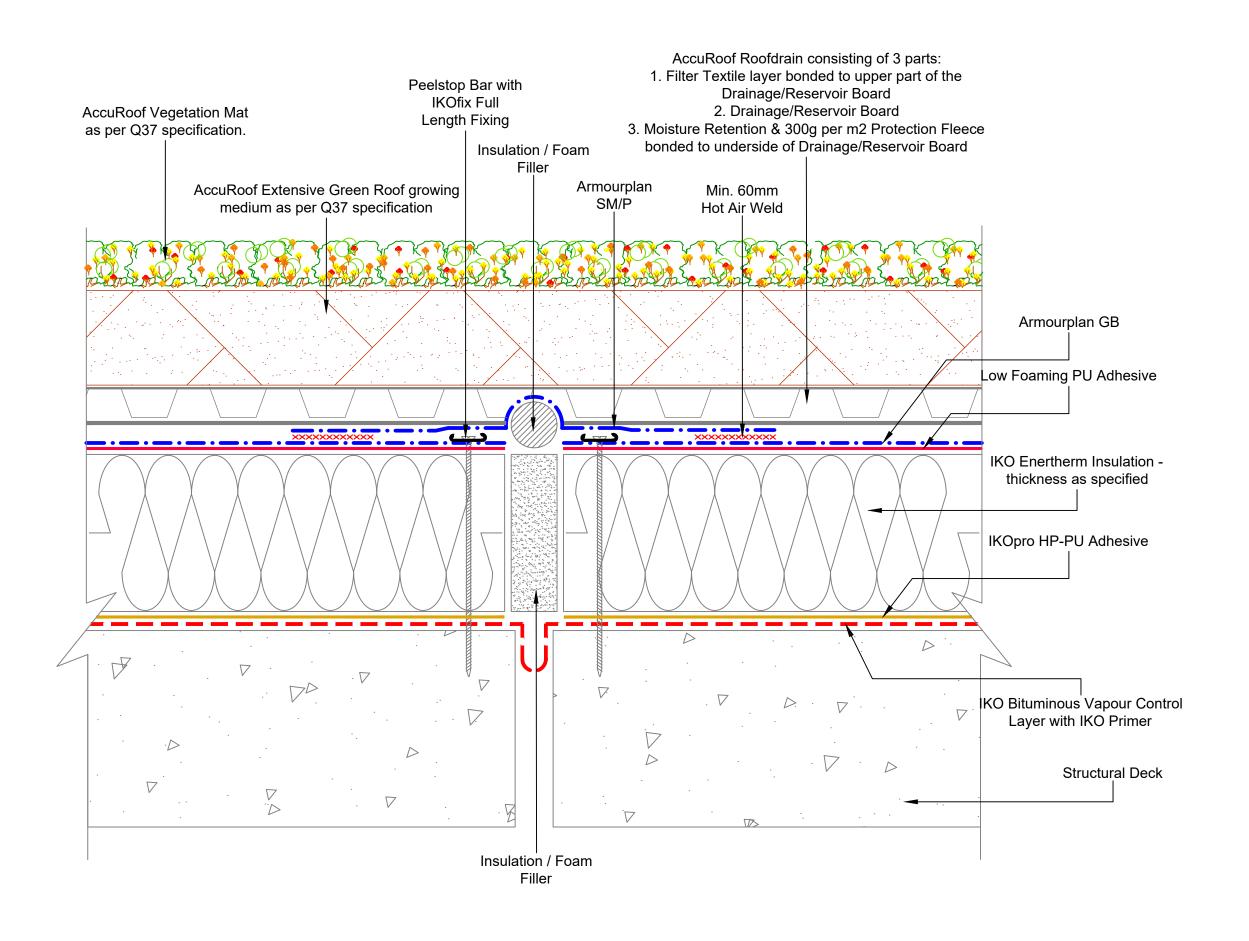

The Waterproofing System should be installed in accordance with BS6229:2018 and AccuRoof project Specification.

The details shown are indicative and for approval only and do not form part of any contract.

Drawing:

**Expansion Joint Detail**