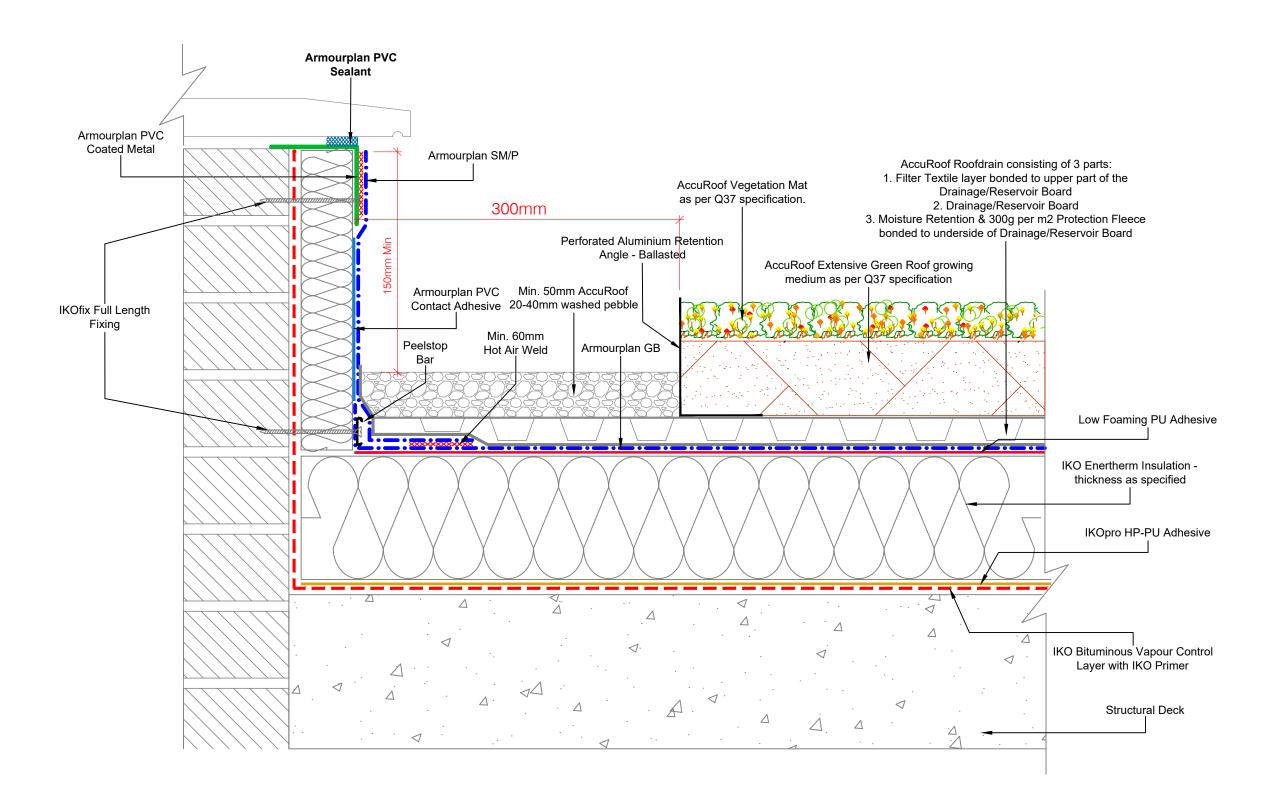

The Waterproofing System should be installed in accordance with BS6229:2018 and AccuRoof project Specification.

The details shown are indicative and for approval only and do not form part of any contract.