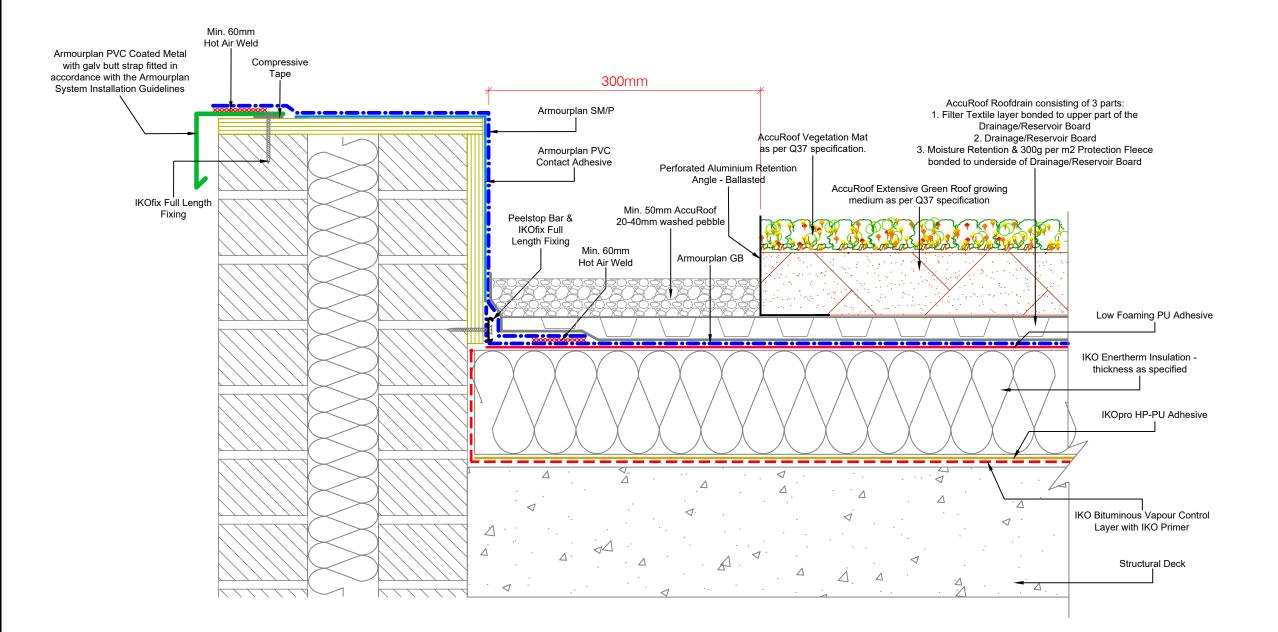

The Waterproofing System should be installed in accordance with BS6229:2018 and AccuRoof project Specification.

The details shown are indicative and for approval only and do not form part of any contract.

## **ACCUROOF**

Unit 31F, Mannheim House, Gelders Hall Road, Shepshed, Loughborough, LE12 9NH

Tel: 01509 501731

Email: Technical@accuroof.co.uk
Web: www.accuroof.co.uk

| Drawing No:  |       |            | Rev: |   |
|--------------|-------|------------|------|---|
| GR-1         | l4b   |            | A    |   |
| Scale:       | Date: |            |      | • |
| Not To Scale |       | 23/10/2020 |      |   |

)rowing:

Adhered Parapet Detail - Uninsulated