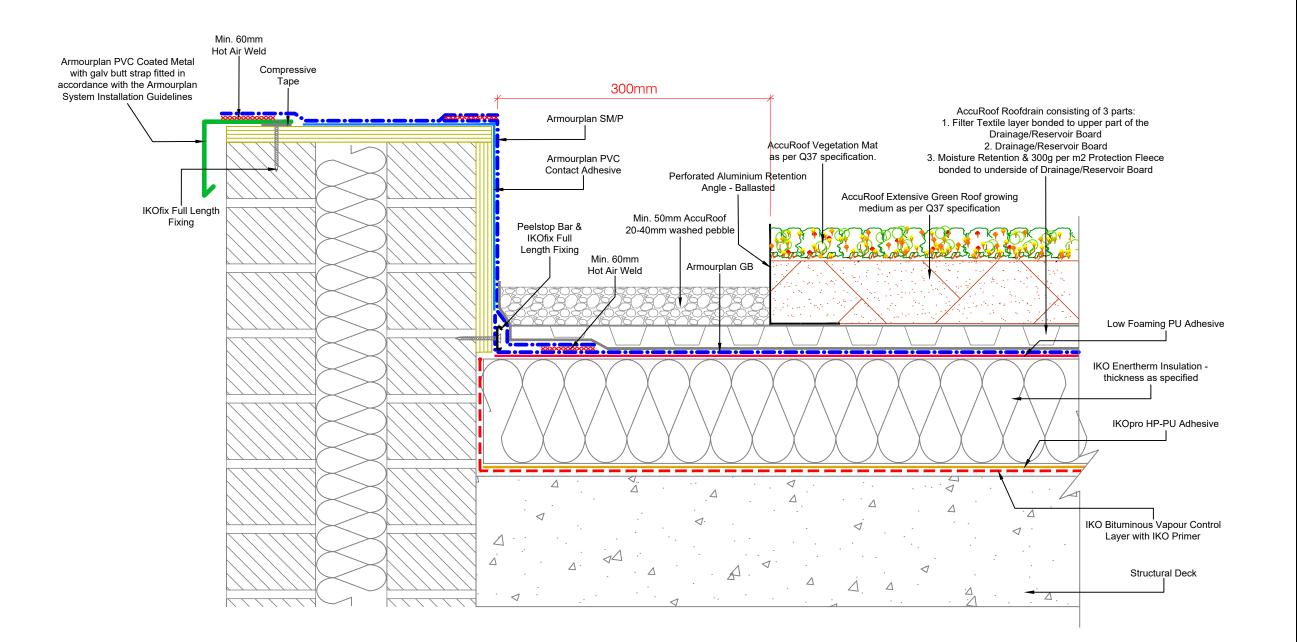

The Waterproofing System should be installed in accordance with BS6229:2018 and AccuRoof project Specification.

The details shown are indicative and for approval only and do not form part of any contract.