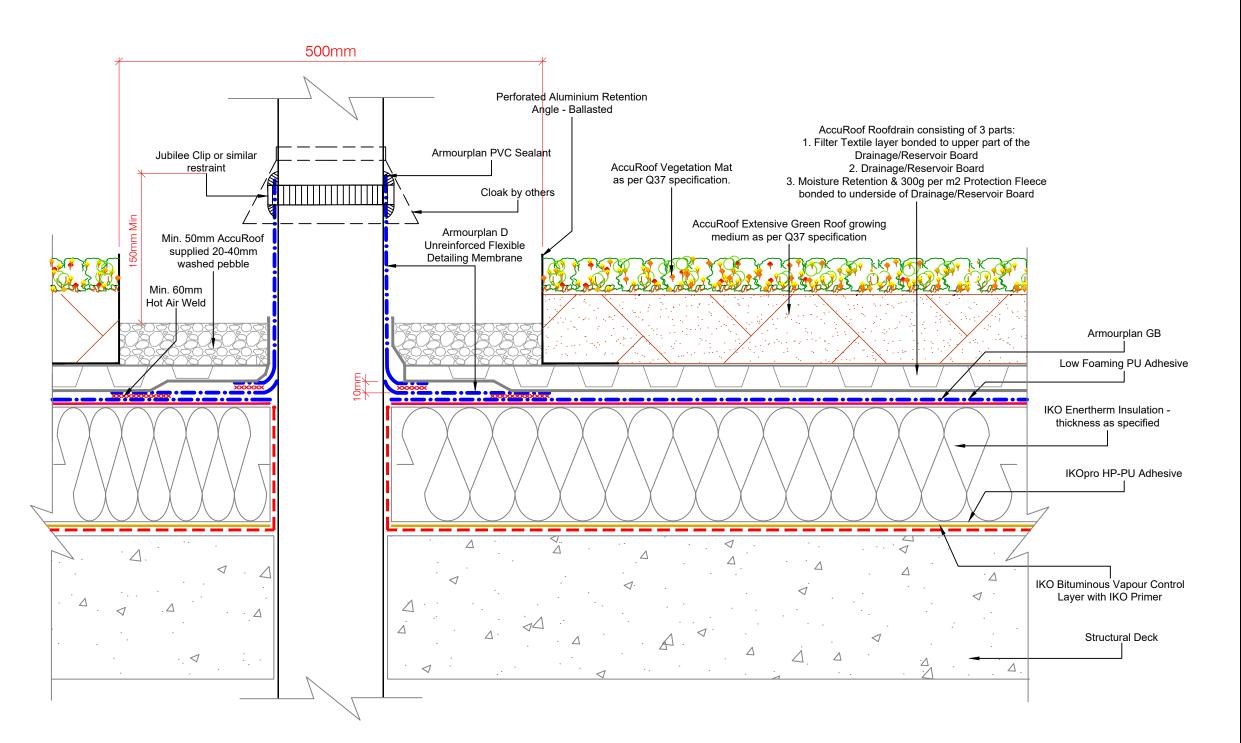

The Waterproofing System should be installed in accordance with BS6229:2018 and AccuRoof project Specification.

The details shown are indicative and for approval only and do not form part of any contract.

Drawing:

Vent Pipe Penetration Detail