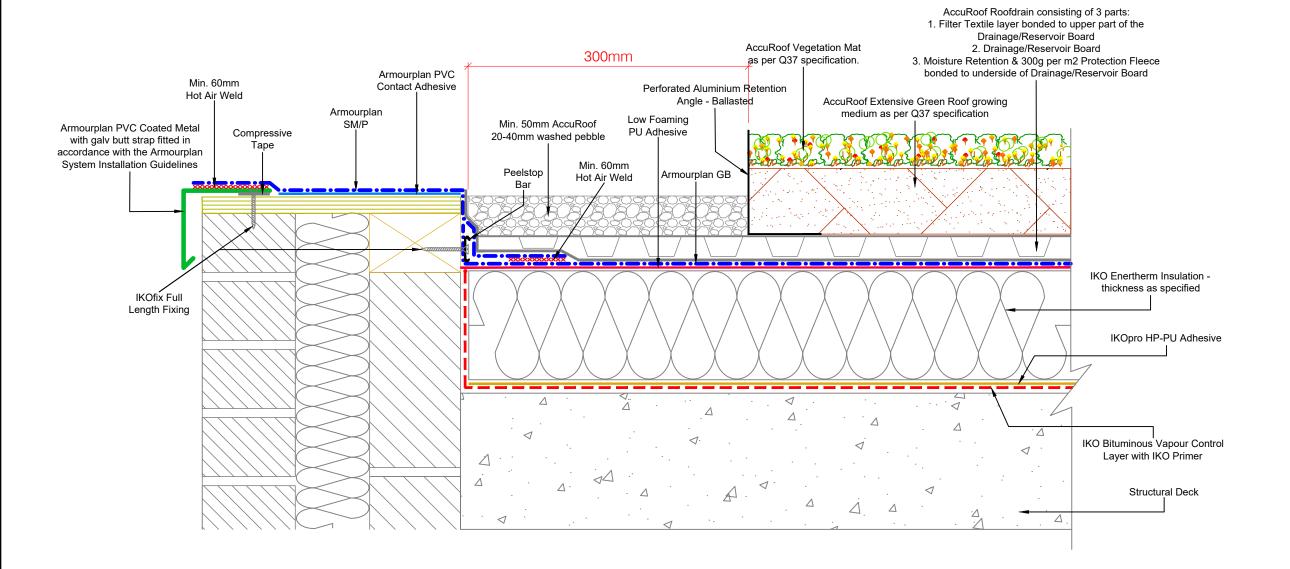

The Waterproofing System should be installed in accordance with BS6229:2018 and AccuRoof project Specification.

The details shown are indicative and for approval only and do not form part of any contract.