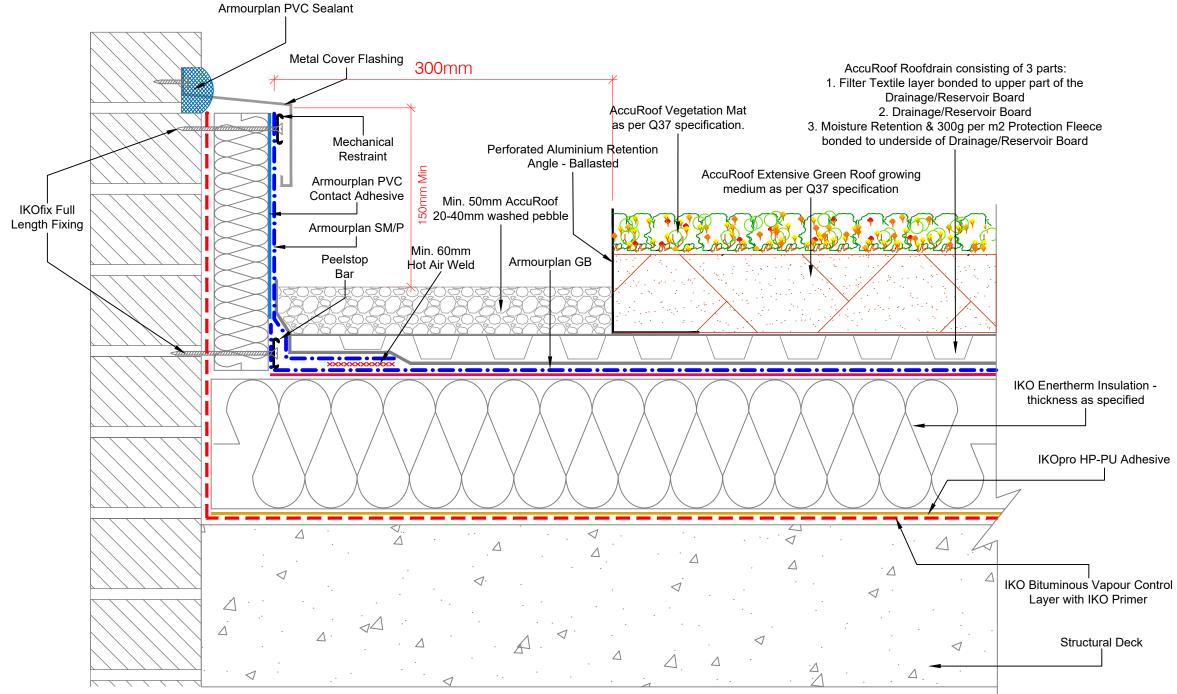

The Waterproofing System should be installed in accordance with BS6229:2018 and AccuRoof project Specification. The details shown are indicative and for approval only and do not form part of any contract. Data sheets for all IKO Polymeric and IKO PLC products are available on request. Project specifications are available on request. 12/10/20 EM Original Detail А By: Description: Rev: Date: **//CCUROOF** Unit 31F, Mannheim House, Gelders Hall Road, Shepshed, Loughborough, LE12 9NH Tel: 01509 501731 Email: Technical@accuroof.co.uk Web: www.accuroof.co.uk Drawing No: Rev: GR-4 А Scale: Date: Not To Scale 12/10/2020 Drawing: Abutment to Brickwork with Cover Flashing