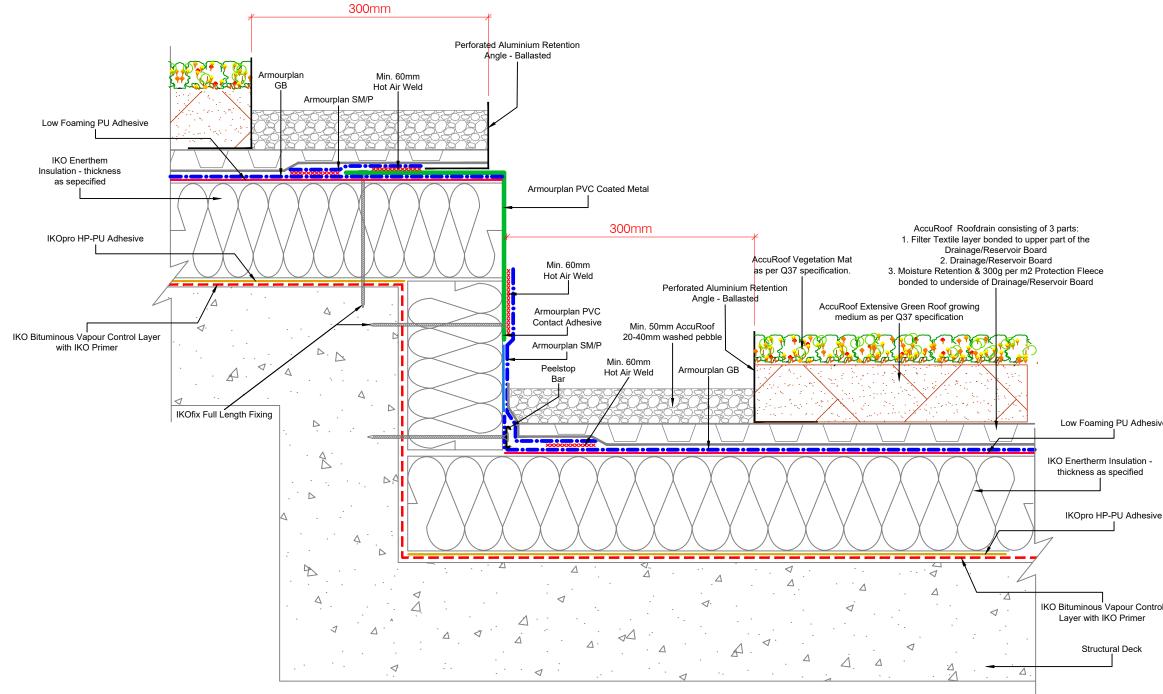

| ve | The Waterproofing System should be installed in<br>accordance with BS6229:2018 and AccuRoof<br>project Specification. |             |         |                                                          |  |
|----|-----------------------------------------------------------------------------------------------------------------------|-------------|---------|----------------------------------------------------------|--|
|    |                                                                                                                       |             |         | are indicative and for approval rm part of any contract. |  |
|    | Data sheets for all IKO Polymeric and IKO PLC products are available on request.                                      |             |         |                                                          |  |
|    | Pro                                                                                                                   | oject speci | ficatio | ons are available on request.                            |  |
|    | А                                                                                                                     | 13/10/20    | EM      | Original Detail                                          |  |
| bl | Rev:                                                                                                                  | Date:       | By:     | Description:                                             |  |
|    |                                                                                                                       | <b>′</b> \C | C       | UROOF                                                    |  |

Unit 31F, Mannheim House, Gelders Hall Road, Shepshed, Loughborough, LE12 9NH Tel: 01509 501731 Email: Technical@accuroof.co.uk Web: www.accuroof.co.uk

| Drawing No:  |                 | Rev: |
|--------------|-----------------|------|
| GR-5         |                 | A    |
| Scale:       | Date:           |      |
| Not To Scale | 13/10/2020      |      |
| Drawing:     | 1               |      |
| Box Gutter / | Change of Level |      |