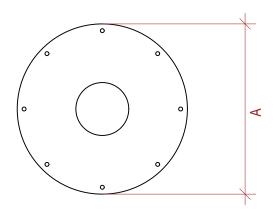

Drawing:

Roof Drain Detail

Plan view

Section view

| PVC   | A (mm) | B (mm) | C (mm) | D (mm) | Thickness (mm) | Flowrate (I/s) * |
|-------|--------|--------|--------|--------|----------------|------------------|
| 50mm  | 300    | 43     | 50     | 330    | 3.5            | 1                |
| 56mm  | 300    | 49     | 56     | 330    | 3.5            | 1.2              |
| 63mm  | 300    | 56     | 63     | 330    | 3.5            | 1.6              |
| 75mm  | 300    | 69     | 75     | 330    | 3.5            | 2.1              |
| 90mm  | 385    | 83     | 90     | 330    | 3.5            | 2.5              |
| 95mm  | 385    | 89     | 95     | 330    | 3.5            | 2.7              |
| 110mm | 385    | 103    | 110    | 330    | 3.5            | 3                |
| 125mm | 385    | 118    | 125    | 330    | 3.5            | 3.5              |
| 140mm | 385    | 133    | 140    | 330    | 3.5            | 3.9              |
| 160mm | 385    | 153    | 160    | 330    | 3.5            | 4.4              |

## Key:

- A Base Plate
- B Internal Diameter
- C External Diameter
- D Spigot Length

The Waterproofing System should be installed in accordance with BS6229:2018 and AccuRoof project Specification.

The details shown are indicative and for approval only and do not form part of any contract.