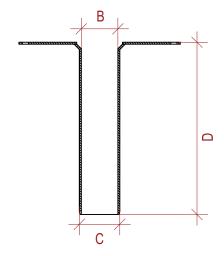

Drawing:

Roof Drain Detail

Plan view

Section view

| PVC   | A (mm) | B (mm) | C (mm) | D (mm) | Thickness (mm) | Flowrate (I/s) * |
|-------|--------|--------|--------|--------|----------------|------------------|
| 50mm  | 300    | 43     | 50     | 330    | 3.5            | 1                |
| 56mm  | 300    | 49     | 56     | 330    | 3.5            | 1.2              |
| 63mm  | 300    | 56     | 63     | 330    | 3.5            | 1.6              |
| 75mm  | 300    | 69     | 75     | 330    | 3.5            | 2.1              |
| 90mm  | 385    | 83     | 90     | 330    | 3.5            | 2.5              |
| 95mm  | 385    | 89     | 95     | 330    | 3.5            | 2.7              |
| 110mm | 385    | 103    | 110    | 330    | 3.5            | 3                |
| 125mm | 385    | 118    | 125    | 330    | 3.5            | 3.5              |
| 140mm | 385    | 133    | 140    | 330    | 3.5            | 3.9              |
| 160mm | 385    | 153    | 160    | 330    | 3.5            | 4.4              |

## Key:

- A Base Plate
- B Internal Diameter
- C External Diameter
- D Spigot Length

The Waterproofing System should be installed in accordance with BS6229:2018 and AccuRoof project Specification.

The details shown are indicative and for approval only and do not form part of any contract.