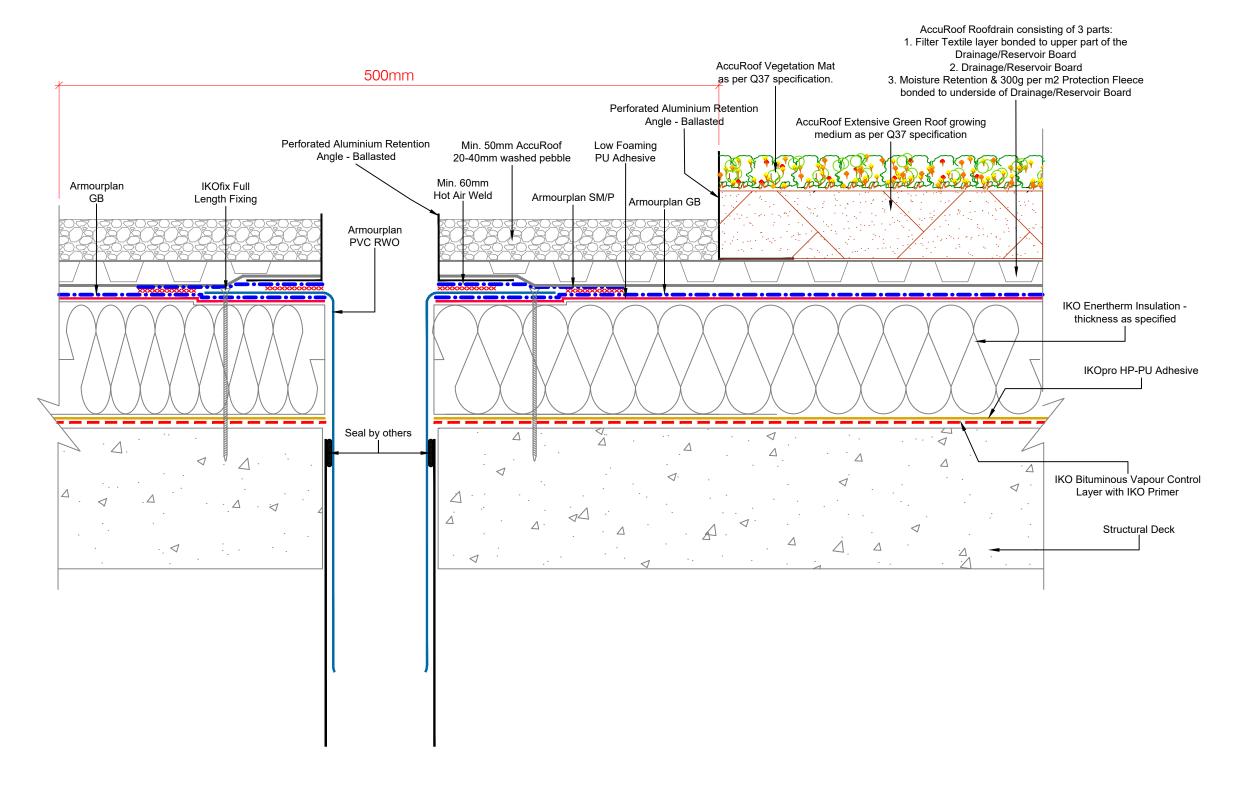

Drawing:

Roof Drain Detail

Plan view

Section view

| PVC   | A (mm) | B (mm) | C (mm) | D (mm) | Thickness (mm) | Flowrate (I/s) * |
|-------|--------|--------|--------|--------|----------------|------------------|
| 50mm  | 300    | 43     | 50     | 330    | 3.5            | 1                |
| 56mm  | 300    | 49     | 56     | 330    | 3.5            | 1.2              |
| 63mm  | 300    | 56     | 63     | 330    | 3.5            | 1.6              |
| 75mm  | 300    | 69     | 75     | 330    | 3.5            | 2.1              |
| 90mm  | 385    | 83     | 90     | 330    | 3.5            | 2.5              |
| 95mm  | 385    | 89     | 95     | 330    | 3.5            | 2.7              |
| 110mm | 385    | 103    | 110    | 330    | 3.5            | 3                |
| 125mm | 385    | 118    | 125    | 330    | 3.5            | 3.5              |
| 140mm | 385    | 133    | 140    | 330    | 3.5            | 3.9              |
| 160mm | 385    | 153    | 160    | 330    | 3.5            | 4.4              |

\*at 35m head of water

## Key:

- A Base Plate
- B Internal Diameter
- C External Diameter
- D Spigot Length

The Waterproofing System should be installed in accordance with BS6229:2018 and AccuRoof project Specification.

The details shown are indicative and for approval only and do not form part of any contract.