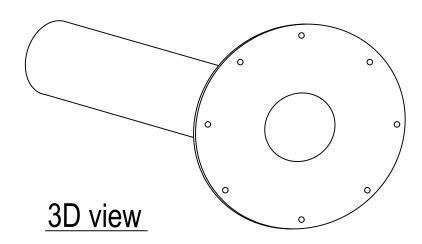

Drawing:

Roof Drain Detail

Plan view

Section view

| PVC   | A (mm) | B (mm) | C (mm) | D (mm) | Thickness (mm) | Flowrate (I/s) * |
|-------|--------|--------|--------|--------|----------------|------------------|
| 50mm  | 300    | 43     | 50     | 330    | 3.5            | 1                |
| 56mm  | 300    | 49     | 56     | 330    | 3.5            | 1.2              |
| 63mm  | 300    | 56     | 63     | 330    | 3.5            | 1.6              |
| 75mm  | 300    | 69     | 75     | 330    | 3.5            | 2.1              |
| 90mm  | 385    | 83     | 90     | 330    | 3.5            | 2.5              |
| 95mm  | 385    | 89     | 95     | 330    | 3.5            | 2.7              |
| 110mm | 385    | 103    | 110    | 330    | 3.5            | 3                |
| 125mm | 385    | 118    | 125    | 330    | 3.5            | 3.5              |
| 140mm | 385    | 133    | 140    | 330    | 3.5            | 3.9              |
| 160mm | 385    | 153    | 160    | 330    | 3.5            | 4.4              |

## Key:

- A Base Plate
- B Internal Diameter
- C External Diameter
- D Spigot Length

The Waterproofing System should be installed in accordance with BS6229:2018 and AccuRoof project Specification.

The details shown are indicative and for approval only and do not form part of any contract.

Roof Drain Detail Technical Info