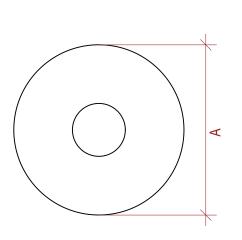

Drawing:

PVC Refurb Roof Drain Detail

| PVC Refurb | A (mm) | B (mm) | C (mm) | D (mm) | E (mm) | Thickness (mm) | Flowrate (I/s) * |
|------------|--------|--------|--------|--------|--------|----------------|------------------|
| 63mm       | 330    | 44     | 49     | 400    | 57     | 2.5            | 1.6              |
| 75mm       | 330    | 57     | 62     | 400    | 70     | 2.5            | 2.1              |
| 90mm       | 330    | 72     | 77     | 400    | 85     | 2.5            | 2.5              |
| 100mm      | 330    | 82     | 87     | 400    | 95     | 2.5            | 2.8              |
| 110mm      | 390    | 92     | 97     | 400    | 105    | 2.5            | 3                |
| 125mm      | 390    | 103    | 108    | 400    | 118    | 2.5            | 3.5              |
| 150mm      | 390    | 130    | 135    | 400    | 145    | 2.5            | 4.1              |

\*at 35m head of water

## Key:

- A Base Plate
- B Internal Diameter
- C External Diameter
- D Spigot Length
- E External Diameter + Fins

The Waterproofing System should be installed in accordance with BS6229:2018 and AccuRoof project Specification.