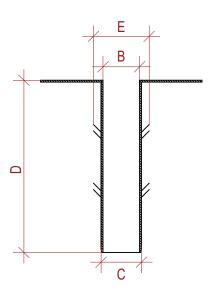

Drawing:

PVC Refurb Roof Drain Detail

| PVC Refurb | A (mm) | B (mm) | C (mm) | D (mm) | E (mm) | Thickness (mm) | Flowrate (I/s) * |
|------------|--------|--------|--------|--------|--------|----------------|------------------|
| 63mm       | 330    | 44     | 49     | 400    | 57     | 2.5            | 1.6              |
| 75mm       | 330    | 57     | 62     | 400    | 70     | 2.5            | 2.1              |
| 90mm       | 330    | 72     | 77     | 400    | 85     | 2.5            | 2.5              |
| 100mm      | 330    | 82     | 87     | 400    | 95     | 2.5            | 2.8              |
| 110mm      | 390    | 92     | 97     | 400    | 105    | 2.5            | 3                |
| 125mm      | 390    | 103    | 108    | 400    | 118    | 2.5            | 3.5              |
| 150mm      | 390    | 130    | 135    | 400    | 145    | 2.5            | 4.1              |

## Key:

- A Base Plate
- B Internal Diameter
- C External Diameter
- D Spigot Length
- E External Diameter + Fins

The Waterproofing System should be installed in accordance with BS6229:2018 and AccuRoof project Specification.