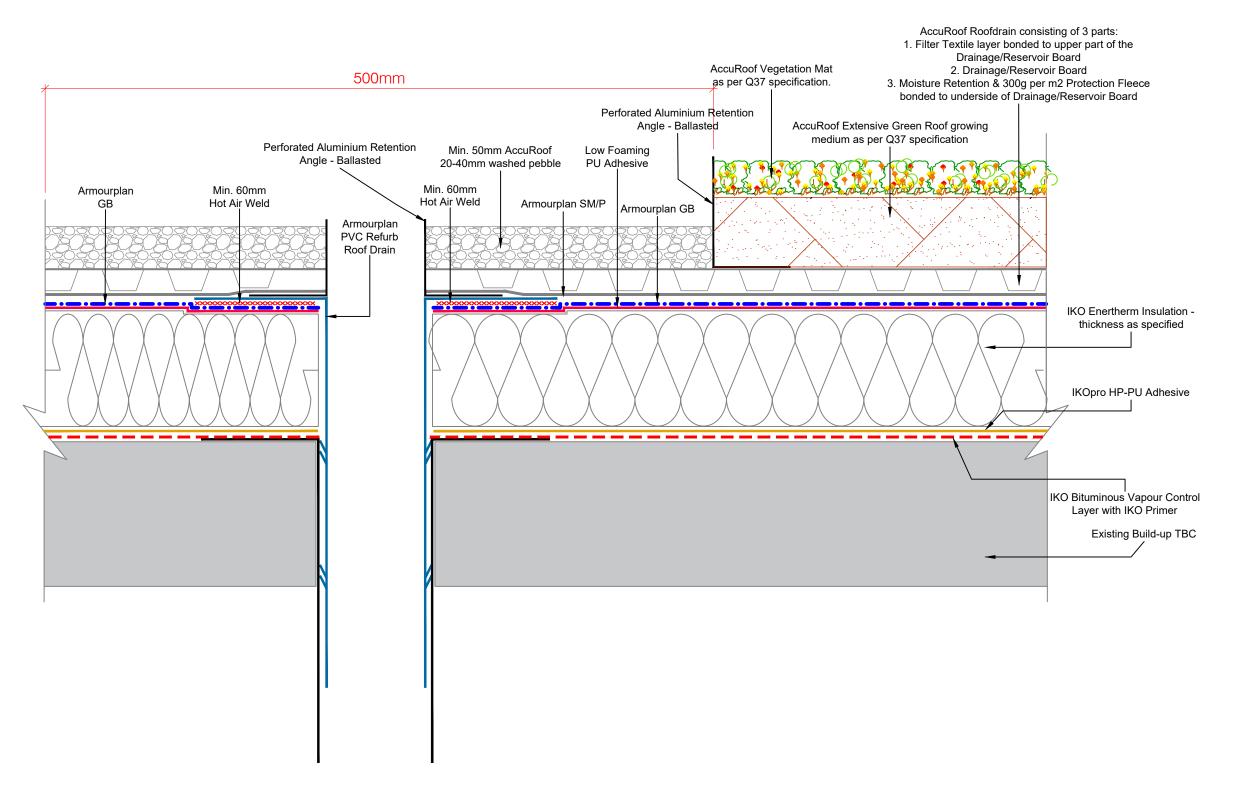

The Waterproofing System should be installed in accordance with BS6229:2018 and AccuRoof project Specification.

The details shown are indicative and for approval only and do not form part of any contract.

Data sheets for all IKO Polymeric and IKO PLC products are available on request.

Project specifications are available on request.

| Α    | 13/10/20 | EM  | Original Detail |
|------|----------|-----|-----------------|
| Rev: | Date:    | Ву: | Description:    |

## **/**CCUROOF

Unit 31F, Mannheim House, Gelders Hall Road, Shepshed, Loughborough, LE12 9NH

Tel: 01509 501731

Email: Technical@accuroof.co.uk
Web: www.accuroof.co.uk

| Drawing No:<br>GR-6b | Rev:  |          |     |
|----------------------|-------|----------|-----|
| Scale:               | Date: |          |     |
| Not To Scale         |       | 13/10/20 | )20 |