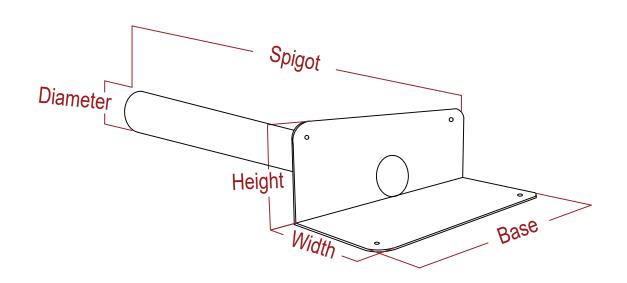

Parapet Outlet Detail

| Parapet Outlet | Base x Width x Height (mm) | Spigot Length (mm) | Internal Diameter (mm) | External Diameter (mm) | Thickness (mm) | Flowrate (I/s)* |
|----------------|----------------------------|--------------------|------------------------|------------------------|----------------|-----------------|
| 63mm           | 340 x 150 x 125            | 500                | 56                     | 63                     | 3.5            | 0.5             |
| 75mm           | 340 x 150 x 125            | 500                | 68                     | 75                     | 3.5            | 0.6             |
| 90mm           | 340 x 150 x 160            | 500                | 83                     | 90                     | 3.5            | 0.8             |
| 110mm          | 340 x 150 x 160            | 500                | 103                    | 110                    | 3.5            | 0.9             |

\*at 35m head of water

The Waterproofing System should be installed in accordance with BS6229:2018 and AccuRoof project Specification.

The details shown are indicative and for approval only and do not form part of any contract.

Parapet Outlet Detail Technical Info