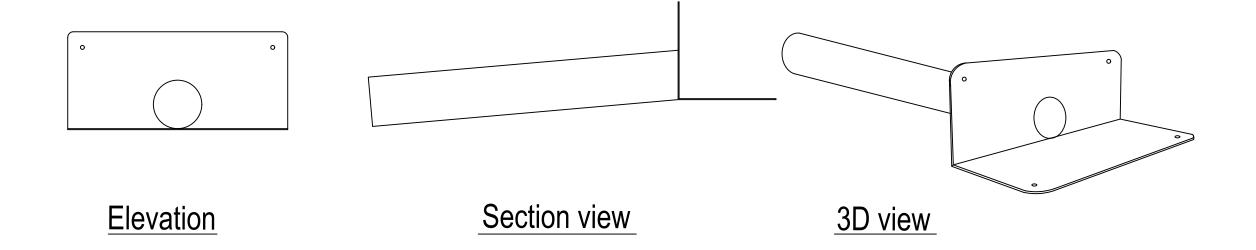

Parapet Outlet Detail

| Parapet Outlet | Base x Width x Height (mm) | Spigot Length (mm) | Internal Diameter (mm) | External Diameter (mm) | Thickness (mm) | Flowrate (I/s)* |
|----------------|----------------------------|--------------------|------------------------|------------------------|----------------|-----------------|
| 63mm           | 340 x 150 x 125            | 500                | 56                     | 63                     | 3.5            | 0.5             |
| 75mm           | 340 x 150 x 125            | 500                | 68                     | 75                     | 3.5            | 0.6             |
| 90mm           | 340 x 150 x 160            | 500                | 83                     | 90                     | 3.5            | 0.8             |
| 110mm          | 340 x 150 x 160            | 500                | 103                    | 110                    | 3.5            | 0.9             |

Parapet Outlet Detail Technical Info