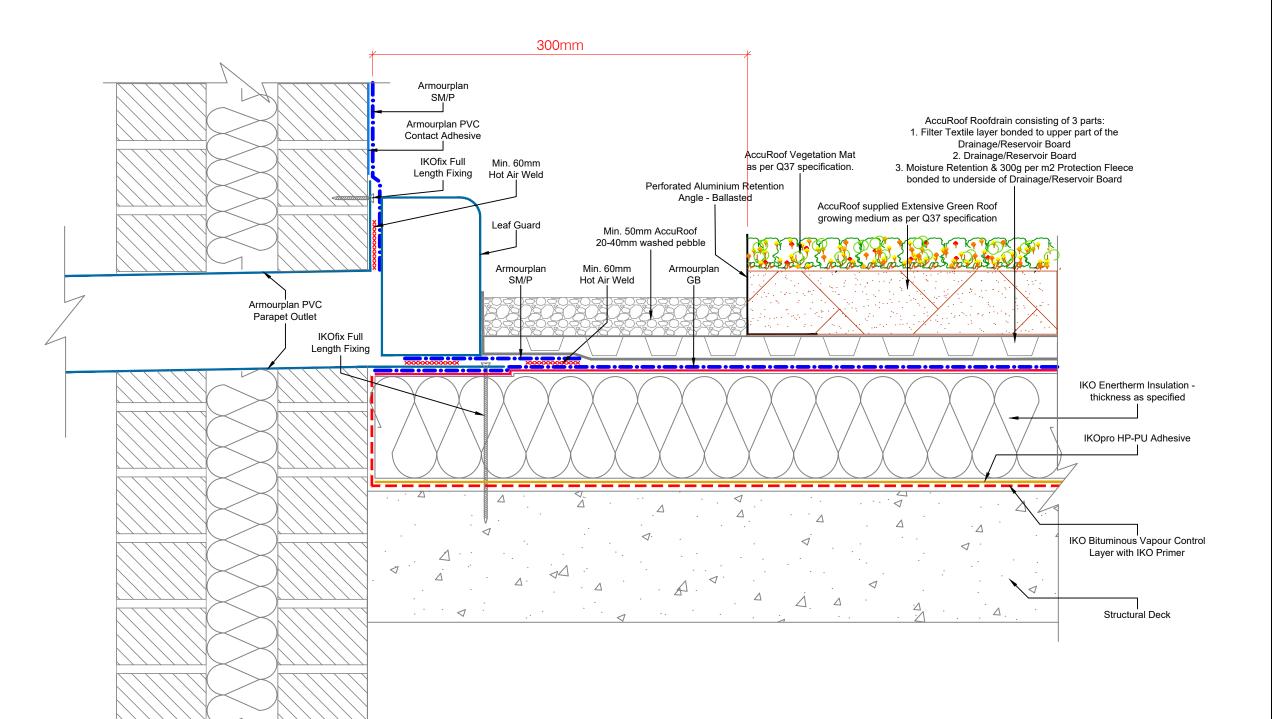

The Waterproofing System should be installed in accordance with BS6229:2018 and AccuRoof project Specification.

The details shown are indicative and for approval only and do not form part of any contract.

Data sheets for all IKO Polymeric and IKO PLC products are available on request.

Project specifications are available on request.

| Α    | 23/10/20 | EM  | Original Detail |
|------|----------|-----|-----------------|
| Rev: | Date:    | Ву: | Description:    |

## **ACCUROOF**

Unit 31F, Mannheim House, Gelders Hall Road, Shepshed, Loughborough, LE12 9NH

Tel: 01509 501731

Email: Technical@accuroof.co.uk Web: www.accuroof.co.uk

Drawing No: Rev: GR-6e Α 23/10/2020

Not To Scale Drawing: