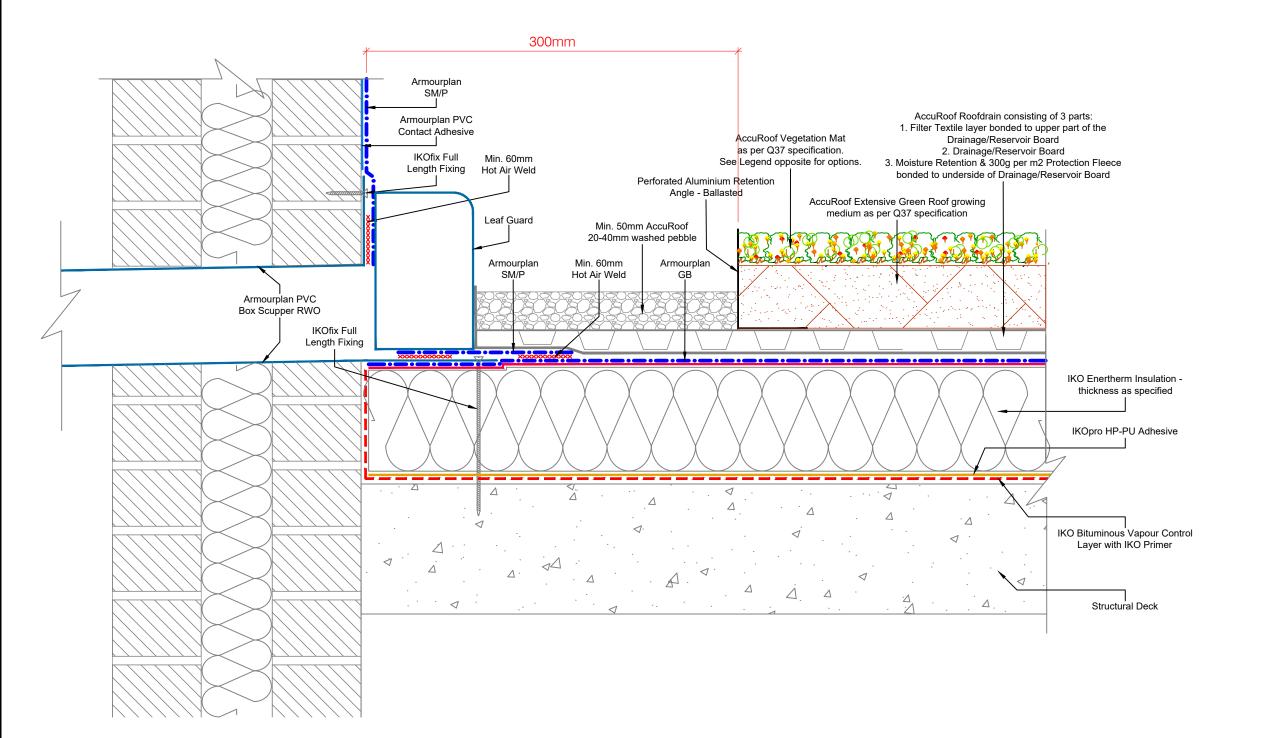

The Waterproofing System should be installed in accordance with BS6229:2018 and AccuRoof project Specification.

The details shown are indicative and for approval only and do not form part of any contract.

Data sheets for all IKO Polymeric and IKO PLC products are available on request.

Project specifications are available on request.

| Α    | 23/10/20 | EM  | Original Detail |
|------|----------|-----|-----------------|
| Rev: | Date:    | Ву: | Description:    |

## **ACCUROOF**

Unit 31F, Mannheim House, Gelders Hall Road, Shepshed, Loughborough, LE12 9NH

Tel: 01509 501731

Email: Technical@accuroof.co.uk
Web: www.accuroof.co.uk

Drawing:

PVC Box Scupper RWO Detail

| PVC Box Scupper | Base x Width x Height (mm) | Spigot Length (mm) | Internal Width (mm) | Internal Height (mm) | External Width (mm) | External Height (mm) | Thickness (mm) | Flowrate (I/s)* |
|-----------------|----------------------------|--------------------|---------------------|----------------------|---------------------|----------------------|----------------|-----------------|
| 180 x 80        | 390 x 100 x 185            | 600                | 180                 | 80                   | 188                 | 88                   | 4              | 1.6             |
| 300 x 100       | 510 x 100 x 205            | 600                | 300                 | 100                  | 310                 | 110                  | 5              | 2.6             |

\*at 35m head of water

The Waterproofing System should be installed in accordance with BS6229:2018 and AccuRoof project Specification.

The details shown are indicative and for approval only and do not form part of any contract.

## **ACCUROOF**

Unit 31F, Mannheim House, Gelders Hall Road, Shepshed, Loughborough, LE12 9NH

Tel: 01509 501731 Email: Technical@accuroof.co.uk Web: www.accuroof.co.uk

| Drawing No:  |       |          | Rev: |
|--------------|-------|----------|------|
| GR-          | -6ff  |          | A    |
| Scale:       | Date: |          | •    |
| Not To Scale |       | 23/10/20 | )20  |

PVC Box Scupper RWO Technical Info