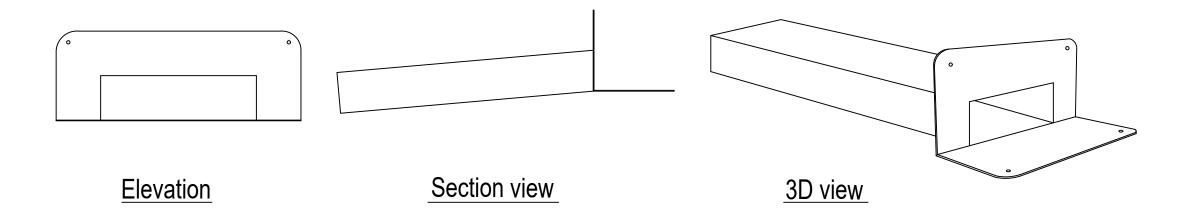

## **ACCUROOF**

Unit 31F, Mannheim House, Gelders Hall Road, Shepshed, Loughborough, LE12 9NH

Tel: 01509 501731

Email: Technical@accuroof.co.uk
Web: www.accuroof.co.uk

Drawing:

PVC Box Scupper RWO Detail

| PVC Box Scupper | Base x Width x Height (mm) | Spigot Length (mm) | Internal Width (mm) | Internal Height (mm) | External Width (mm) | External Height (mm) | Thickness (mm) | Flowrate (I/s)* |
|-----------------|----------------------------|--------------------|---------------------|----------------------|---------------------|----------------------|----------------|-----------------|
| 180 x 80        | 390 x 100 x 185            | 600                | 180                 | 80                   | 188                 | 88                   | 4              | 1.6             |
| 300 x 100       | 510 x 100 x 205            | 600                | 300                 | 100                  | 310                 | 110                  | 5              | 2.6             |

PVC Box Scupper RWO Technical Info