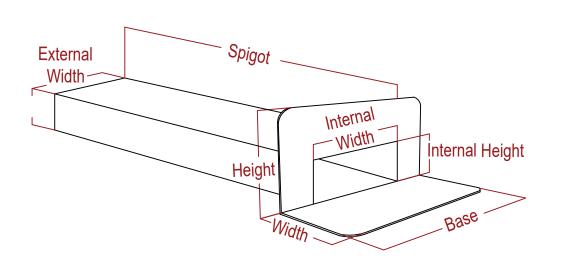

## **ACCUROOF**

Unit 31F, Mannheim House, Gelders Hall Road, Shepshed, Loughborough, LE12 9NH

Tel: 01509 501731

Email: Technical@accuroof.co.uk
Web: www.accuroof.co.uk

Drawing:

PVC Box Scupper RWO Detail

| PVC Box Scupper | Base x Width x Height (mm) | Spigot Length (mm) | Internal Width (mm) | Internal Height (mm) | External Width (mm) | External Height (mm) | Thickness (mm) | Flowrate (I/s)* |
|-----------------|----------------------------|--------------------|---------------------|----------------------|---------------------|----------------------|----------------|-----------------|
| 180 x 80        | 390 x 100 x 185            | 600                | 180                 | 80                   | 188                 | 88                   | 4              | 1.6             |
| 300 x 100       | 510 x 100 x 205            | 600                | 300                 | 100                  | 310                 | 110                  | 5              | 2.6             |

PVC Box Scupper RWO Technical Info