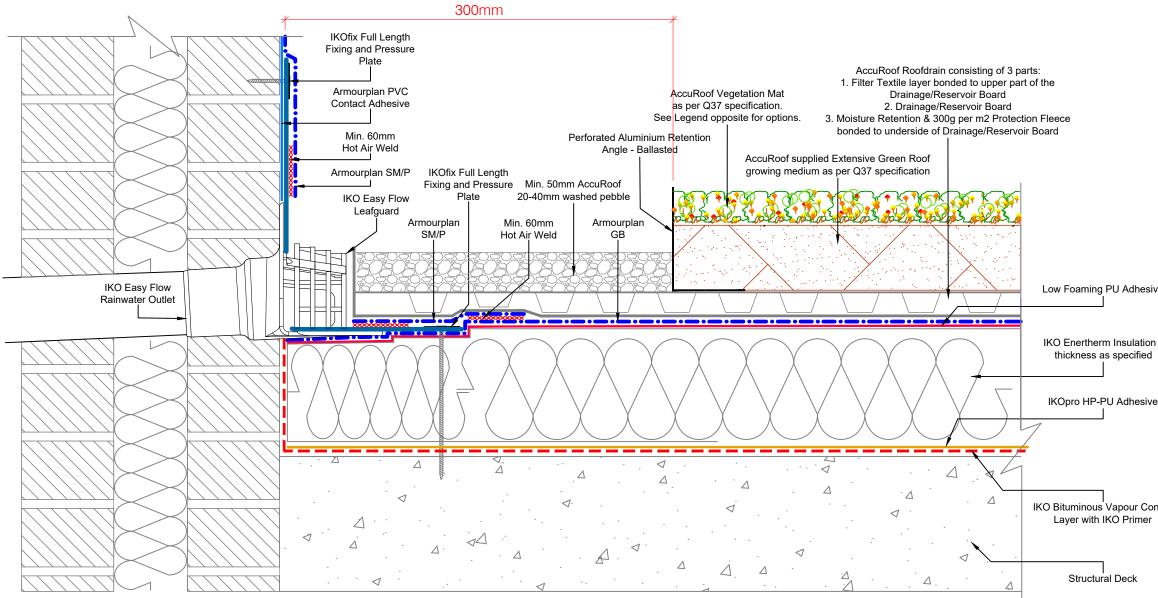

| Ve    |                                                                                  |                                          |                                     |           |
|-------|----------------------------------------------------------------------------------|------------------------------------------|-------------------------------------|-----------|
| 9     |                                                                                  | vith BS6229:                             | m should be inst<br>2018 and AccuF  |           |
| 5     |                                                                                  |                                          | licative and for a of any contract. | pproval   |
|       | Data sheets for products are a                                                   |                                          | olymeric and IKC request.           | PLC       |
| ntrol | Project specif                                                                   | fications are                            | available on req                    | uest.     |
|       | A 23/10/20<br>Rev: Date:                                                         | EM Origina<br>By: Descrip                |                                     |           |
|       |                                                                                  | -   .                                    | ROC                                 | <b>DF</b> |
|       | Unit 31F, Manr<br>Shepshed, Lou<br>Tel: 01509 5<br>Email: Technic<br>Web: www.ac | ughborough, L<br>501731<br>:al@accuroof. |                                     | d,        |
|       | Drawing No: GR-6g Rev:                                                           |                                          |                                     |           |
|       | Scale:<br>Not To S                                                               | Scale                                    | Date: 23/10/20                      | )20       |
|       | Drawing:<br>IKO Easy Flow RWO Detail                                             |                                          |                                     |           |