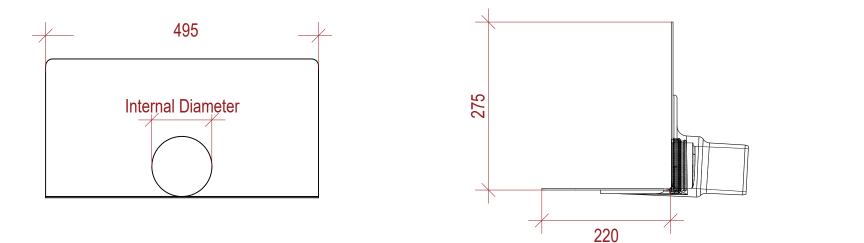

| Easy Flow RWO | Internal Diameter (mm) | Extension Piece (mm) | Flowrate (I/s) * |
|---------------|------------------------|----------------------|------------------|
| 70mm          | 70                     | 500 & 1000           | 0.6              |
| 100mm         | 100                    | 500 & 1000           | 0.8              |