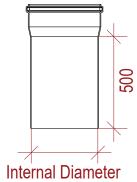

| Easy Flow RWO | Internal Diameter (mm) | Extension Piece (mm) | Flowrate (I/s) * |
|---------------|------------------------|----------------------|------------------|
| 70mm          | 70                     | 500 & 1000           | 0.6              |
| 100mm         | 100                    | 500 & 1000           | 0.8              |