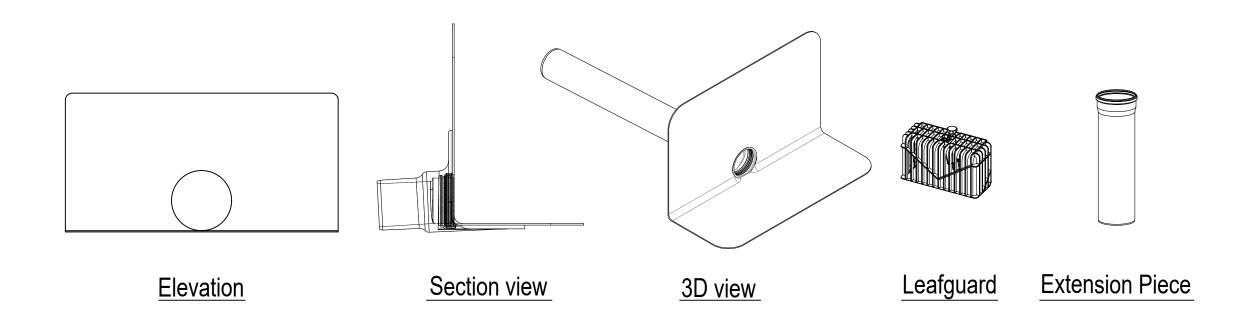

| Ve    |                                                                                  |                                          |                                     |           |
|-------|----------------------------------------------------------------------------------|------------------------------------------|-------------------------------------|-----------|
| 9     |                                                                                  | vith BS6229:                             | m should be inst<br>2018 and AccuF  |           |
| 5     |                                                                                  |                                          | licative and for a of any contract. | pproval   |
|       | Data sheets for products are a                                                   |                                          | olymeric and IKC request.           | PLC       |
| ntrol | Project specif                                                                   | fications are                            | available on req                    | uest.     |
|       | A 23/10/20<br>Rev: Date:                                                         | EM Origina<br>By: Descrip                |                                     |           |
|       |                                                                                  | -   .                                    | ROC                                 | <b>DF</b> |
|       | Unit 31F, Manr<br>Shepshed, Lou<br>Tel: 01509 5<br>Email: Technic<br>Web: www.ac | ughborough, L<br>501731<br>:al@accuroof. |                                     | d,        |
|       | Drawing No: GR-6g Rev:                                                           |                                          |                                     |           |
|       | Scale:<br>Not To S                                                               | Scale                                    | Date: 23/10/20                      | )20       |
|       | Drawing:<br>IKO Easy Flow RWO Detail                                             |                                          |                                     |           |

| Easy Flow RWO | Internal Diameter (mm) | Extension Piece (mm) | Flowrate (I/s) * |
|---------------|------------------------|----------------------|------------------|
| 70mm          | 70                     | 500 & 1000           | 0.6              |
| 100mm         | 100                    | 500 & 1000           | 0.8              |