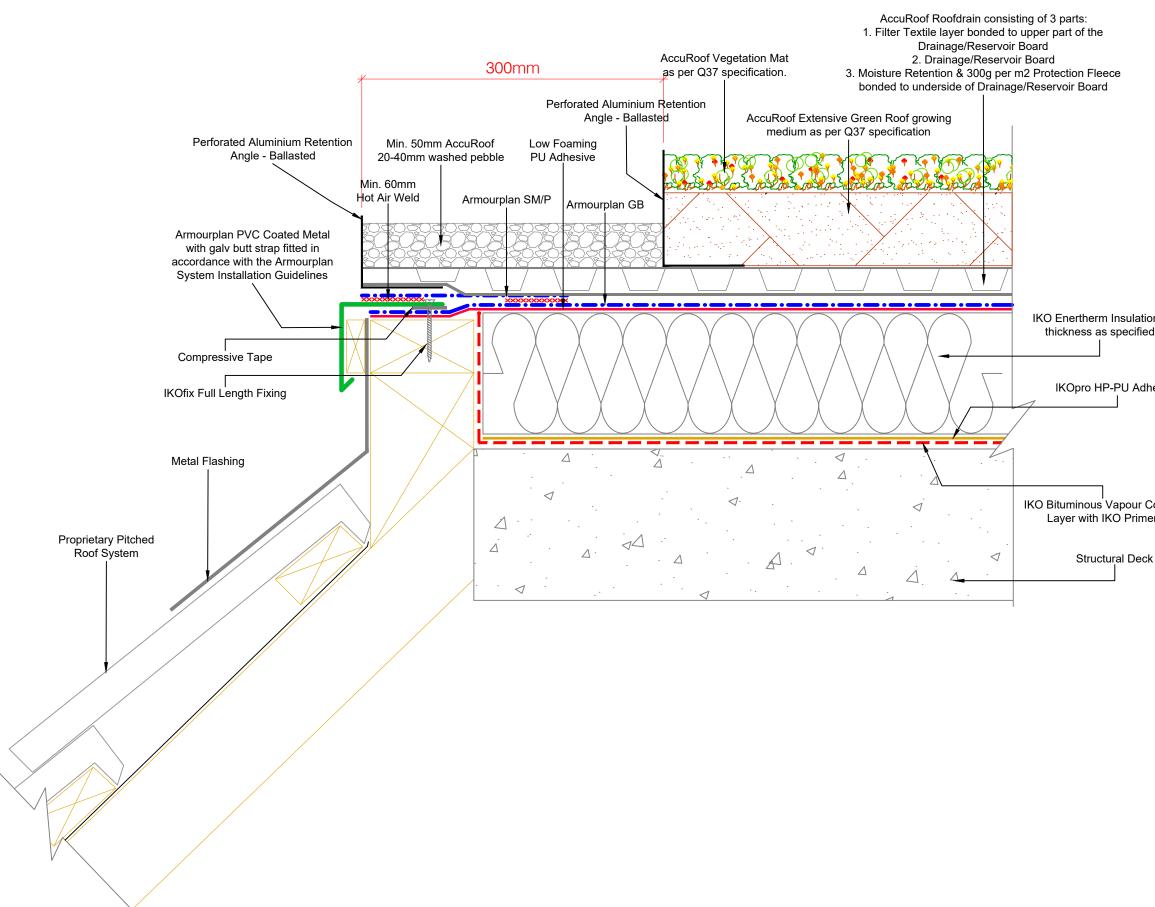

| on -<br>d |                                                                                                                                                                     |                            |                    |        |
|-----------|---------------------------------------------------------------------------------------------------------------------------------------------------------------------|----------------------------|--------------------|--------|
| nesive    |                                                                                                                                                                     |                            |                    |        |
|           | The Waterproofing System should be installed in<br>accordance with BS6229:2018 and AccuRoof<br>project Specification.                                               |                            |                    |        |
| Control   | The details shown are indicative and for approval only and do not form part of any contract.                                                                        |                            |                    |        |
| er        | Data sheets for all IKO Polymeric and IKO PLC products are available on request.                                                                                    |                            |                    |        |
| X         | Project spe                                                                                                                                                         | ecifications are           | e available on rec | quest. |
|           | A 23/10/2<br>Rev: Date:                                                                                                                                             | 0 EM Origina<br>By: Descri | al Detail          |        |
|           |                                                                                                                                                                     |                            | ROC                | OF     |
|           | Unit 31F, Mannheim House, Gelders Hall Road,<br>Shepshed, Loughborough, LE12 9NH<br>Tel: 01509 501731<br>Email: Technical@accuroof.co.uk<br>Web: www.accuroof.co.uk |                            |                    |        |
|           | Drawing No: Rev: A                                                                                                                                                  |                            |                    | 1 .    |
|           | Scale:<br>Not To                                                                                                                                                    | o Scale                    | Date: 23/10/2      | 020    |
|           | Drawing:<br>Drip Edge at Mansard Abutment Detail                                                                                                                    |                            |                    |        |