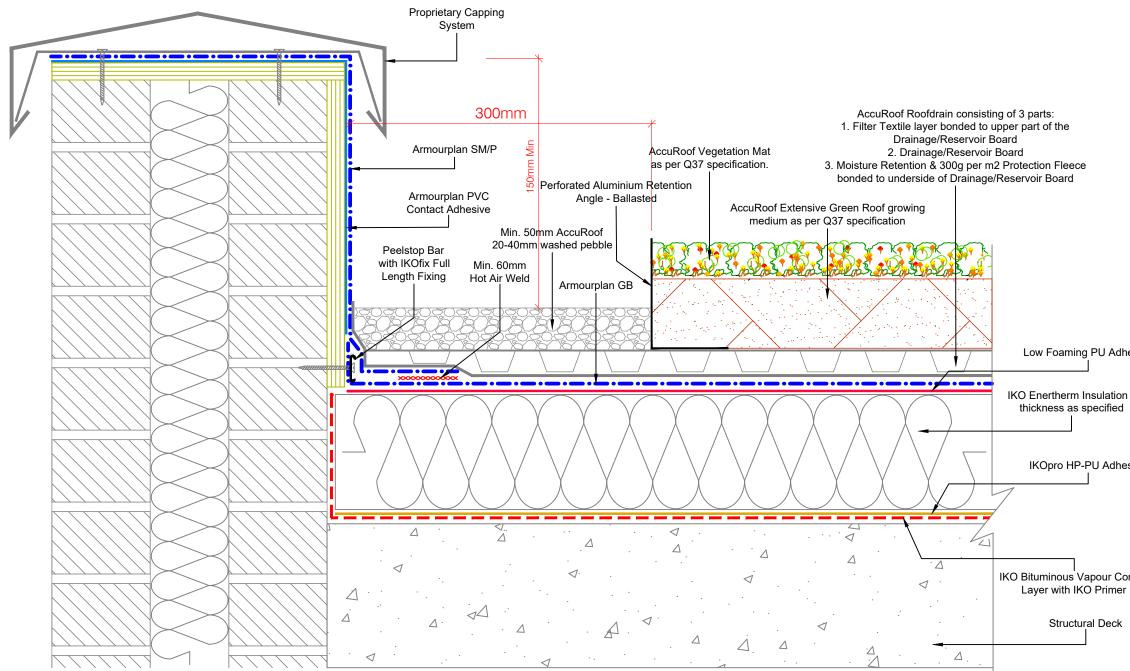

| nesive |                                                                                                                                                                     |             |        |         |                                            |   |
|--------|---------------------------------------------------------------------------------------------------------------------------------------------------------------------|-------------|--------|---------|--------------------------------------------|---|
| 1 -    | The Waterproofing System should be installed in accordance with BS6229:2018 and AccuRoof project Specification.                                                     |             |        |         |                                            |   |
| esive  |                                                                                                                                                                     |             |        |         | dicative and for approval of any contract. |   |
|        | pro                                                                                                                                                                 | ducts are   | availa | able on |                                            |   |
|        | A                                                                                                                                                                   | 23/10/20    | -      | Origina | available on request.                      |   |
| ontrol | Rev:                                                                                                                                                                | Date:       | By:    | Descrip |                                            |   |
|        |                                                                                                                                                                     | <b>′</b> \C | С      | :U      | ROOF                                       |   |
|        | Unit 31F, Mannheim House, Gelders Hall Road,<br>Shepshed, Loughborough, LE12 9NH<br>Tel: 01509 501731<br>Email: Technical@accuroof.co.uk<br>Web: www.accuroof.co.uk |             |        |         |                                            |   |
|        | Drawii                                                                                                                                                              | ng No:      | (      | GR-8    | Rev:                                       | _ |
|        | Scale:<br>Not To Scale                                                                                                                                              |             |        |         | Date: 23/10/2020                           |   |
|        | Drawing:<br>Adhered Parapet Detail with Capping System                                                                                                              |             |        |         |                                            |   |