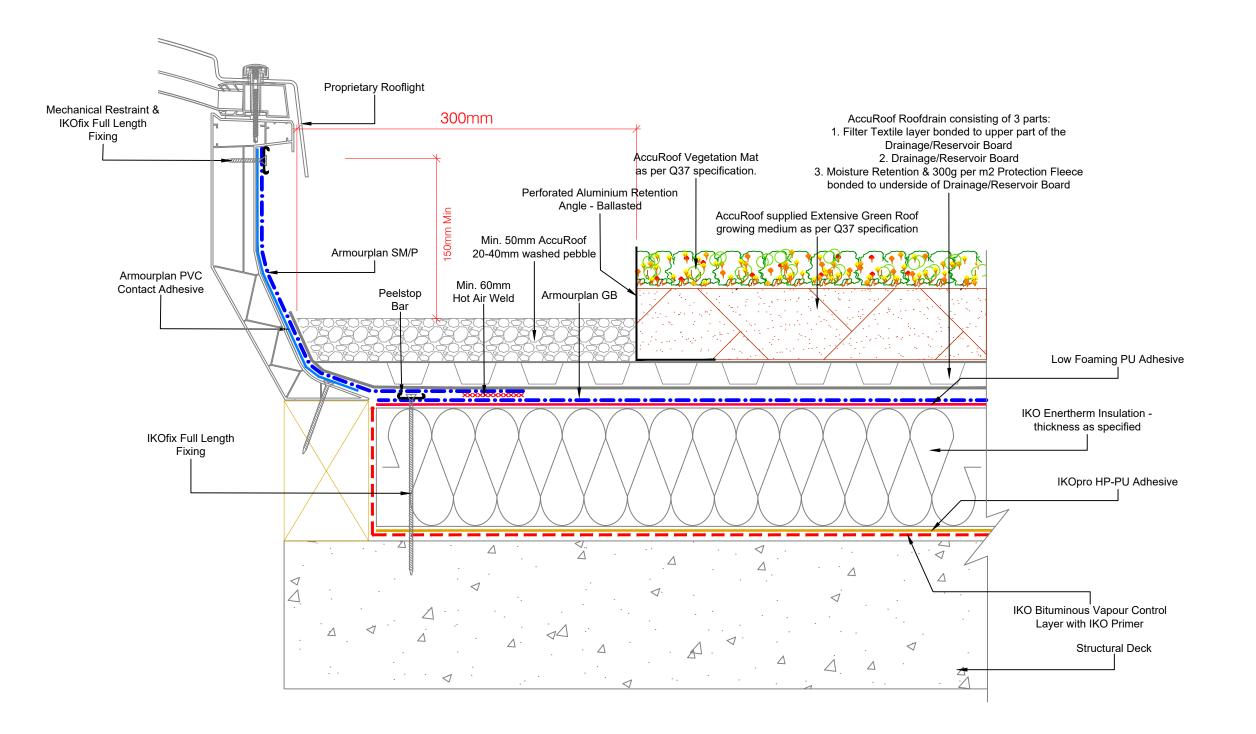

The Waterproofing System should be installed in accordance with BS6229:2018 and AccuRoof project Specification.

The details shown are indicative and for approval only and do not form part of any contract.