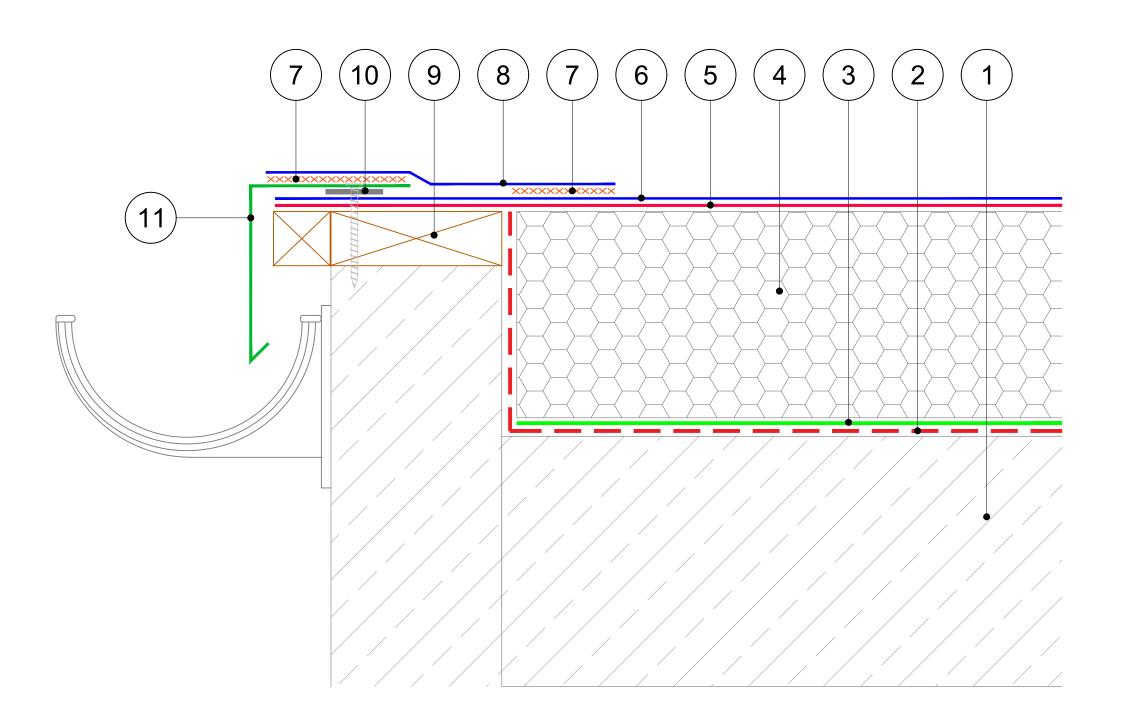

- Substrate designed to 1:40 falls (or flat with Tapered Insulation) primed with appropriate SIGnature Primer.
- 2. SIGnature Air and Vapour Control Layer.
- 3. IKOpro High Performance PU Adhesive for bonded Insulation.
- 4. SIGnature approved PIR Insulation, Tapered/Flatboard - thickness to achieve design U-value, designed to 1:40 falls as per BS6229:2018).
- Spectrabond Low Foam PU Adhesive / IKOpro Sprayfast FMA Adhesive for bonded membrane.
- . Armourplan PSG / SG membrane.
- 7. Min. 60mm Hot Air Weld.
- 3. Armourplan Cover Strip.
- D. Timber Hard Edge by others.
- 10. Compressive Tape.
- 11. Armourplan membrane coated drip edge metal, mech fixed with appropriate IKOfix Fixing installed in accordance with the Armourplan System Installation Guidelines.

The Waterproofing System should be installed in accordance with BS6229:2018 and AccuRoof project Specification.

The details shown are indicative and for approval only and do not form part of any contract.