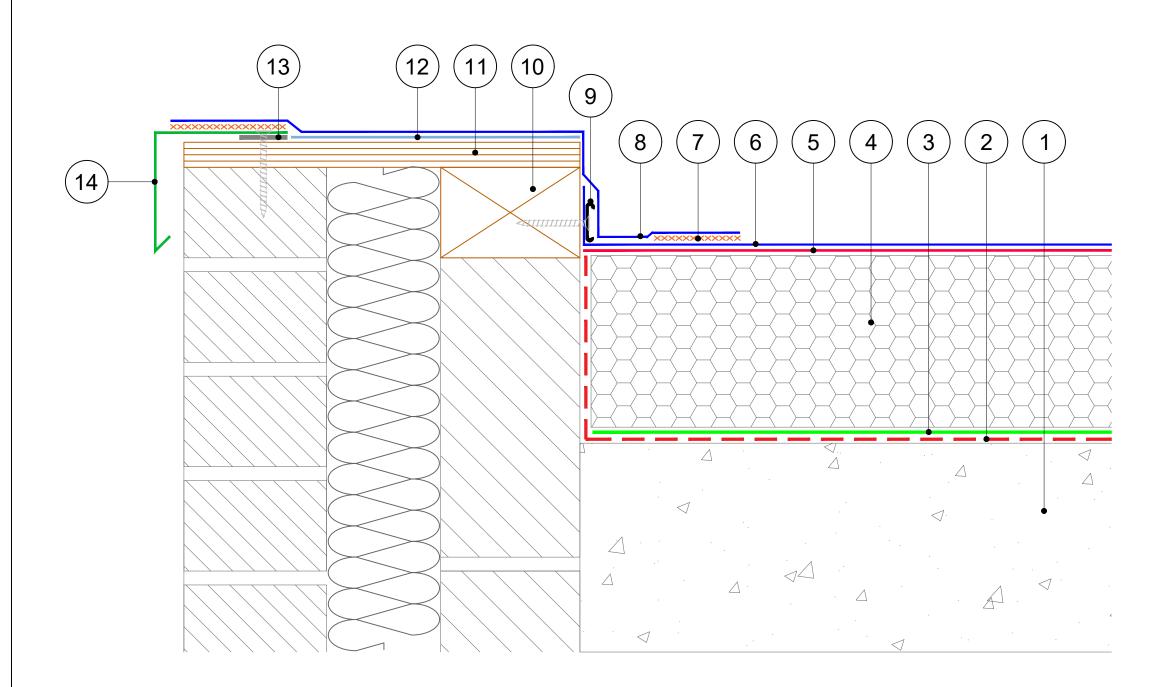

| 1.                                            | Substrate designed to 1:40 falls (or flat with Tapered Insulation) primed with appropriate              |
|-----------------------------------------------|---------------------------------------------------------------------------------------------------------|
| 2.<br>3.                                      | SIGnature Primer.<br>SIGnature Air and Vapour Control Layer.<br>IKOpro High Performance PU Adhesive for |
|                                               | bonded Insulation.                                                                                      |
| 4.                                            | SIGnature approved PIR Insulation,<br>Tapered/Flatboard - thickness to achieve                          |
|                                               | design U-value, designed to 1:40 falls as per                                                           |
|                                               | BS6229:2018).                                                                                           |
| 5.                                            | IKO Spectrabond Low Foam PU Adhesive /<br>IKOpro Sprayfast FMA Adhesive for bonded                      |
|                                               | membrane.                                                                                               |
| 6.                                            | Armourplan PSG / SG membrane.                                                                           |
| 7.                                            | Min. 60mm Hot Air Weld.<br>Armourplan P / SM membrane.                                                  |
| 9.                                            | Armourplan Peel stop Bar fixed with                                                                     |
|                                               | appropriate IKOfix Fixings - Peel stop                                                                  |
|                                               | termination to be installed horizontally or vertically.                                                 |
| 10.                                           | Timber Hard Edge - by others.                                                                           |
| 11.                                           | Timber Capping - by others.                                                                             |
| 12.                                           | Armourplan PVC Contact Adhesive / IKOpro<br>Sprayfast PCA Adhesive for bonding none                     |
| 1                                             | fleece backed membrane.                                                                                 |
| 13.<br>14.                                    | Compressive Tape.                                                                                       |
| 14.                                           | Armourplan membrane coated drip edge metal,<br>mech fixed with appropriate IKOfix Fixing -              |
|                                               | installed in accordance with the Armourplan                                                             |
|                                               | System Installation Guidelines.                                                                         |
|                                               |                                                                                                         |
|                                               |                                                                                                         |
|                                               |                                                                                                         |
|                                               |                                                                                                         |
|                                               |                                                                                                         |
|                                               |                                                                                                         |
|                                               |                                                                                                         |
|                                               |                                                                                                         |
| The                                           | Waterproofing System should be installed in                                                             |
| acc                                           | ordance with BS6229:2018 and AccuRoof                                                                   |
| project Specification.                        |                                                                                                         |
| The                                           | e details shown are indicative and for approval                                                         |
| onl                                           | y and do not form part of any contract.                                                                 |
| Data sheets for all IKO Polymeric and IKO PLC |                                                                                                         |
|                                               | ducts are available on request.                                                                         |
| Pro                                           | ject specifications are available on request.                                                           |
|                                               |                                                                                                         |
| А                                             | 11/10/23 AT Original Detail                                                                             |
| Rev:                                          | Date: By: Description:                                                                                  |
|                                               |                                                                                                         |
|                                               |                                                                                                         |
|                                               | <b>\CCUROOF</b>                                                                                         |
|                                               |                                                                                                         |
| <u> </u>                                      |                                                                                                         |
|                                               | 31F, Mannheim House, Gelders Hall Road,<br>pshed, Loughborough, LE12 9NH                                |
| Tel:                                          | 01509 501731                                                                                            |
|                                               | ail: Technical@accuroof.co.uk<br>b: www.accuroof.co.uk                                                  |
|                                               | - · · · · · · · · · · · · · · · · · · ·                                                                 |
| Drawir                                        | SIG-ASG-02a                                                                                             |
| Scale:                                        |                                                                                                         |
|                                               | Not To Scale 11/10/2023                                                                                 |
| Drawir                                        |                                                                                                         |
| Check Kerb Detail - Drip                      |                                                                                                         |