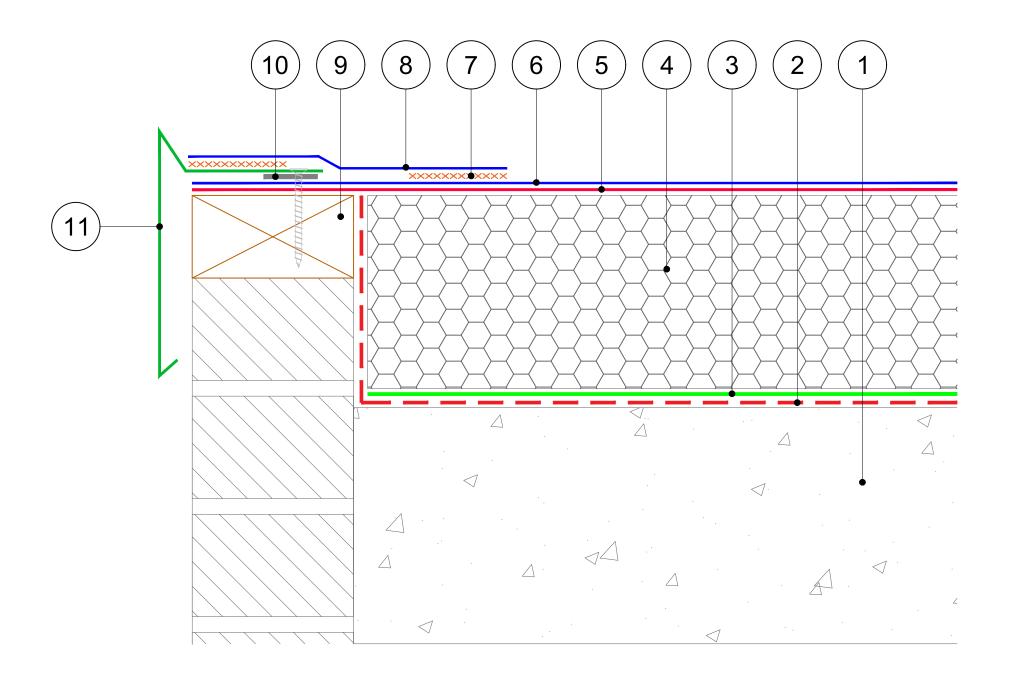

- 1. Substrate designed to 1:40 falls (or flat with Tapered Insulation) primed with appropriate SIGnature Primer.
- 2. SIGnature Air and Vapour Control Layer.
- 3. IKOpro High Performance PU Adhesive for bonded Insulation.
- 4. SIGnature approved PIR Insulation, Tapered/Flatboard - thickness to achieve design U-value, designed to 1:40 falls as per BS6229:2018).
- IKO Spectrabond Low Foam PU Adhesive / IKOpro Sprayfast FMA Adhesive for bonded membrane.
- 6. IKO Armourplan PSG / SG membrane.
- 7. Min. 60mm Hot Air Weld.
- 8. Armourplan Cover Strip.
- 9. Timber Hard Edge by others.
- 10. Compressive Tape.
- Armourplan membrane coated bespoke check trim metal, mech fixed with appropriate IKOfix Fixing - installed in accordance with the Armourplan System Installation Guidelines.

The Waterproofing System should be installed in accordance with BS6229:2018 and AccuRoof project Specification.

The details shown are indicative and for approval only and do not form part of any contract.