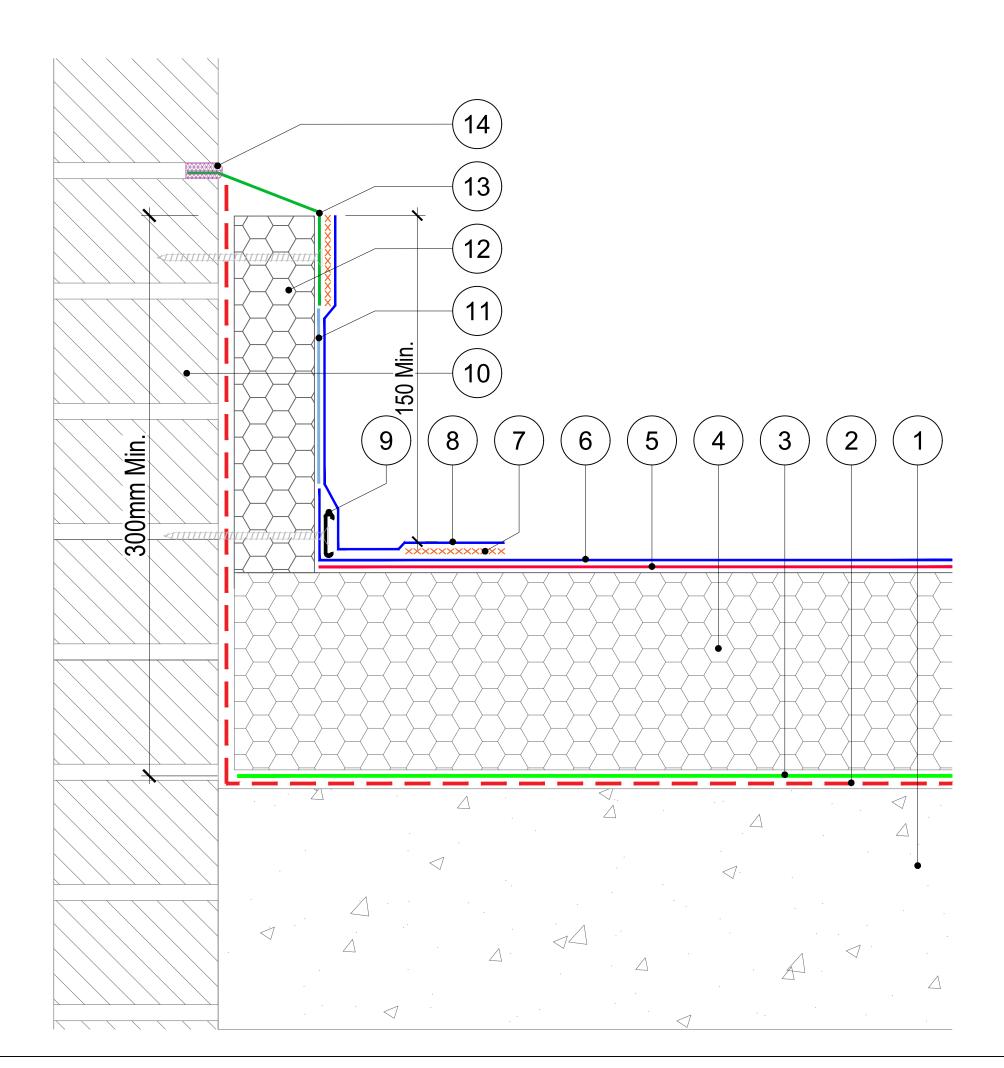

| 1.                                                                                                                  | Substrate designed to 1:40 falls (or flat with Tapered Insulation) primed with appropriate                     |
|---------------------------------------------------------------------------------------------------------------------|----------------------------------------------------------------------------------------------------------------|
| 2.                                                                                                                  | SIGnature Primer.<br>SIGnature Air and Vapour Control Layer.                                                   |
| 3.                                                                                                                  | IKOpro High Performance PU Adhesive for<br>bonded Insulation.                                                  |
| 4.                                                                                                                  | SIGnature approved PIR Insulation,                                                                             |
|                                                                                                                     | Tapered/Flatboard - thickness to achieve<br>design U-value, designed to 1:40 falls as per                      |
| 5.                                                                                                                  | BS6229:2018).<br>Spectrabond Low Foam PU Adhesive / IKOpro                                                     |
| 0.                                                                                                                  | Sprayfast FMA Adhesive for bonded membrane.                                                                    |
| 6.<br>7.                                                                                                            | Armourplan PSG / SG membrane.<br>Min. 60mm Hot Air Weld.                                                       |
| 8.                                                                                                                  | Armourplan P / SM membrane.                                                                                    |
| 9.                                                                                                                  | Armourplan Peel stop Bar fixed with<br>appropriate IKOfix Fixings - Peel stop                                  |
|                                                                                                                     | termination to be installed horizontally or vertically.                                                        |
| 10.                                                                                                                 | Upstand primed with appropriate SIGnature Primer.                                                              |
| 11.                                                                                                                 | Armourplan PVC Contact Adhesive / IKOpro<br>Sprayfast PCA Adhesive for bonding none<br>fleece backed membrane. |
| 12.                                                                                                                 | SIGnature approved PIR Upstand Insulation -                                                                    |
| 13.                                                                                                                 |                                                                                                                |
|                                                                                                                     | metal, mech fixed with appropriate IKOfix<br>Fixings.                                                          |
| 14.                                                                                                                 | 0                                                                                                              |
|                                                                                                                     |                                                                                                                |
|                                                                                                                     |                                                                                                                |
|                                                                                                                     |                                                                                                                |
|                                                                                                                     |                                                                                                                |
|                                                                                                                     |                                                                                                                |
|                                                                                                                     |                                                                                                                |
| The Waterproofing System should be installed in accordance with BS6229:2018 and AccuRoof project Specification.     |                                                                                                                |
|                                                                                                                     |                                                                                                                |
| The details shown are indicative and for approval only and do not form part of any contract.                        |                                                                                                                |
| Data sheets for all IKO Polymeric and IKO PLC products are available on request.                                    |                                                                                                                |
| Pro                                                                                                                 | ject specifications are available on request.                                                                  |
| Α                                                                                                                   | 11/10/23 AT Original Detail                                                                                    |
| Rev:                                                                                                                | Date: By: Description:                                                                                         |
| <b>/\CCUROOF</b>                                                                                                    |                                                                                                                |
| Unit 31F, Mannheim House, Gelders Hall Road,                                                                        |                                                                                                                |
| Shepshed, Loughborough, LE12 9NH<br>Tel: 01509 501731<br>Email: Technical@accuroof.co.uk<br>Web: www.accuroof.co.uk |                                                                                                                |
|                                                                                                                     |                                                                                                                |
| Drawir                                                                                                              | ng No:<br>SIG-ASG-03 Rev:<br>A                                                                                 |
| Scale:                                                                                                              |                                                                                                                |
| Drawir                                                                                                              | Not To Scale 11/10/2023                                                                                        |
| Abutment to Brickwork - Chased Joint Insulated                                                                      |                                                                                                                |