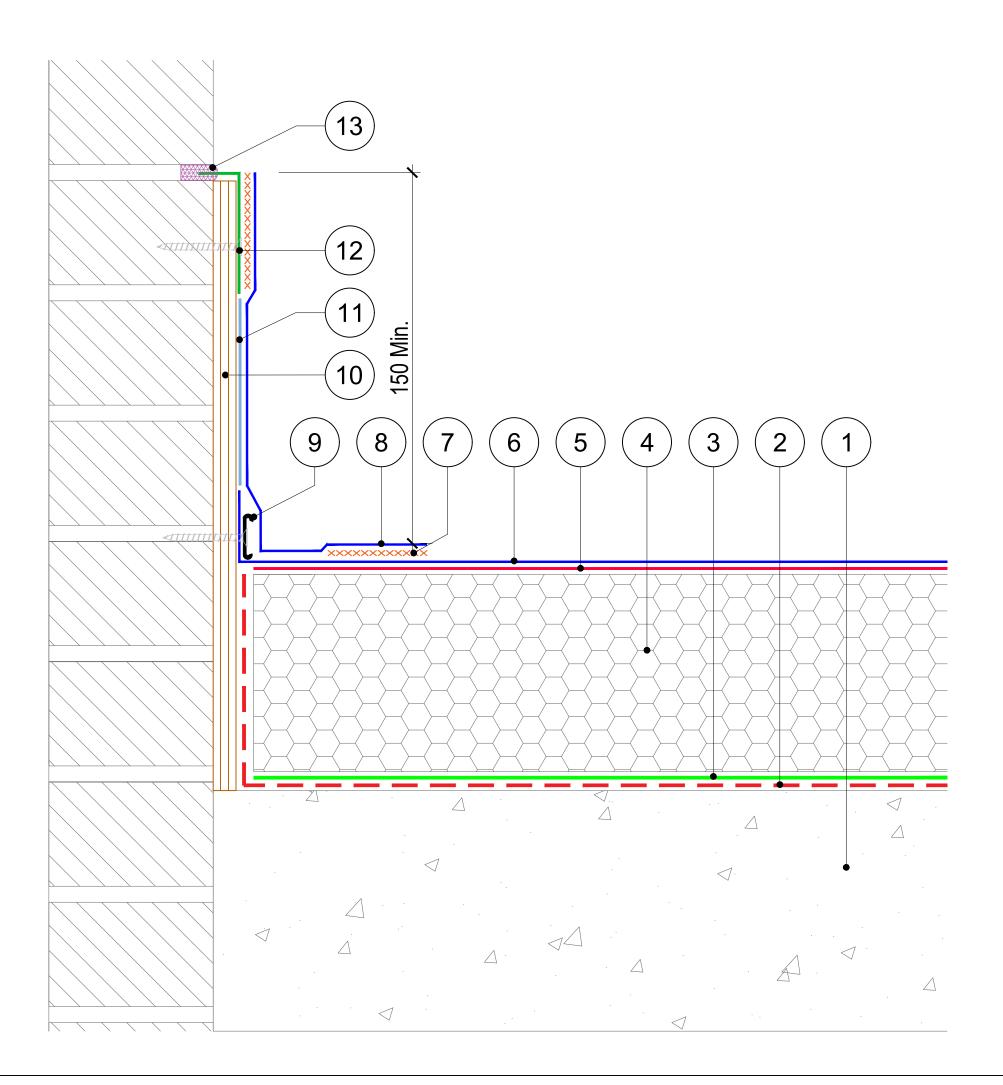

| 1        | ۱.             | Tapered                       | Insu             | lation)             |                   | falls (or f<br>with appi               |           |
|----------|----------------|-------------------------------|------------------|---------------------|-------------------|----------------------------------------|-----------|
|          | 2.<br>3.       |                               | re Aiı           | r and Va            |                   | Control La<br>PU Adhes                 |           |
|          |                | bonded                        | Insula           | ation.              |                   |                                        |           |
|          | 4.             | design L                      | /Flatt<br>J-valu | board -<br>ie, desi | thickne           | sulation,<br>ess to ach<br>o 1:40 fall |           |
| Ę        | 5.             |                               | ctrab            | ond Lo              |                   | n PU Adh<br>esive for                  |           |
|          | 5.<br>7.       | membra<br>IKO Arm<br>Min. 60n | ourp             |                     |                   | membrar                                | ie.       |
| 8        | 7.<br>3.<br>9. | IKO Arm<br>IKO Arm            | ourpl<br>ourpl   | an P / S<br>an Pee  | SM me<br>I stop I | mbrane.<br>Bar fixed                   | with      |
|          | 10.            | appropri<br>Timber l          |                  |                     | 0                 |                                        |           |
|          | 10.<br>11.     | IKO Arm<br>IKOpro S           | ourpl<br>Spray   | lan PVC<br>fast PC  | Conta<br>A Adh    | act Adhes<br>esive for                 |           |
| 1        | 12.            |                               | lan n            | nembra              | ne coa            | ane.<br>ted meta<br>priate IKC         |           |
| 1        | 13.            | Fixings.<br>IKO Arm           | ourpl            | an PV0              | C Seala           | ant.                                   |           |
|          |                |                               |                  |                     |                   |                                        |           |
|          |                |                               |                  |                     |                   |                                        |           |
|          |                |                               |                  |                     |                   |                                        |           |
|          |                |                               |                  |                     |                   |                                        |           |
|          |                |                               |                  |                     |                   |                                        |           |
|          |                |                               |                  |                     |                   |                                        |           |
|          | acc            |                               | vith E           | S6229:              |                   | ld be inst<br>nd AccuF                 |           |
|          |                | e details s<br>/ and do r     |                  |                     |                   | and for a contract.                    | pproval   |
|          | Dat            | a sheets l                    | for all          | IKO Po              | olymeri           | c and IKC                              | PLC       |
|          | •              | ducts are<br>ject speci       |                  |                     | •                 | ole on req                             | uest.     |
| $\vdash$ | A              | 11/10/23                      | AT               | Origina             | Dotail            |                                        |           |
| H        | A<br>ev:       | Date:                         | By:              | Descrip             |                   |                                        |           |
| F        |                |                               | ,                |                     |                   |                                        |           |
|          | /              | ١C                            | C                | :U                  | R                 | 00                                     | OF        |
|          |                | pshed, Lo                     | ughbo            | rough, L            |                   | s Hall Roa<br>IH                       | d,        |
|          | Ema            | ail: Technic<br>c: www.ac     | al@a             | ccuroof.            | co.uk             |                                        |           |
| Dr       | rawin          | g No:                         | SIG-             | ASG-0               | 4                 |                                        | Rev:<br>A |
| So       | cale:          | Not To :                      | Scale            | e                   | Date:             | 11/10/20                               | )23       |
| Dr       | rawin          | g:                            | Abutr            | nent to             | Brick             | work -                                 |           |