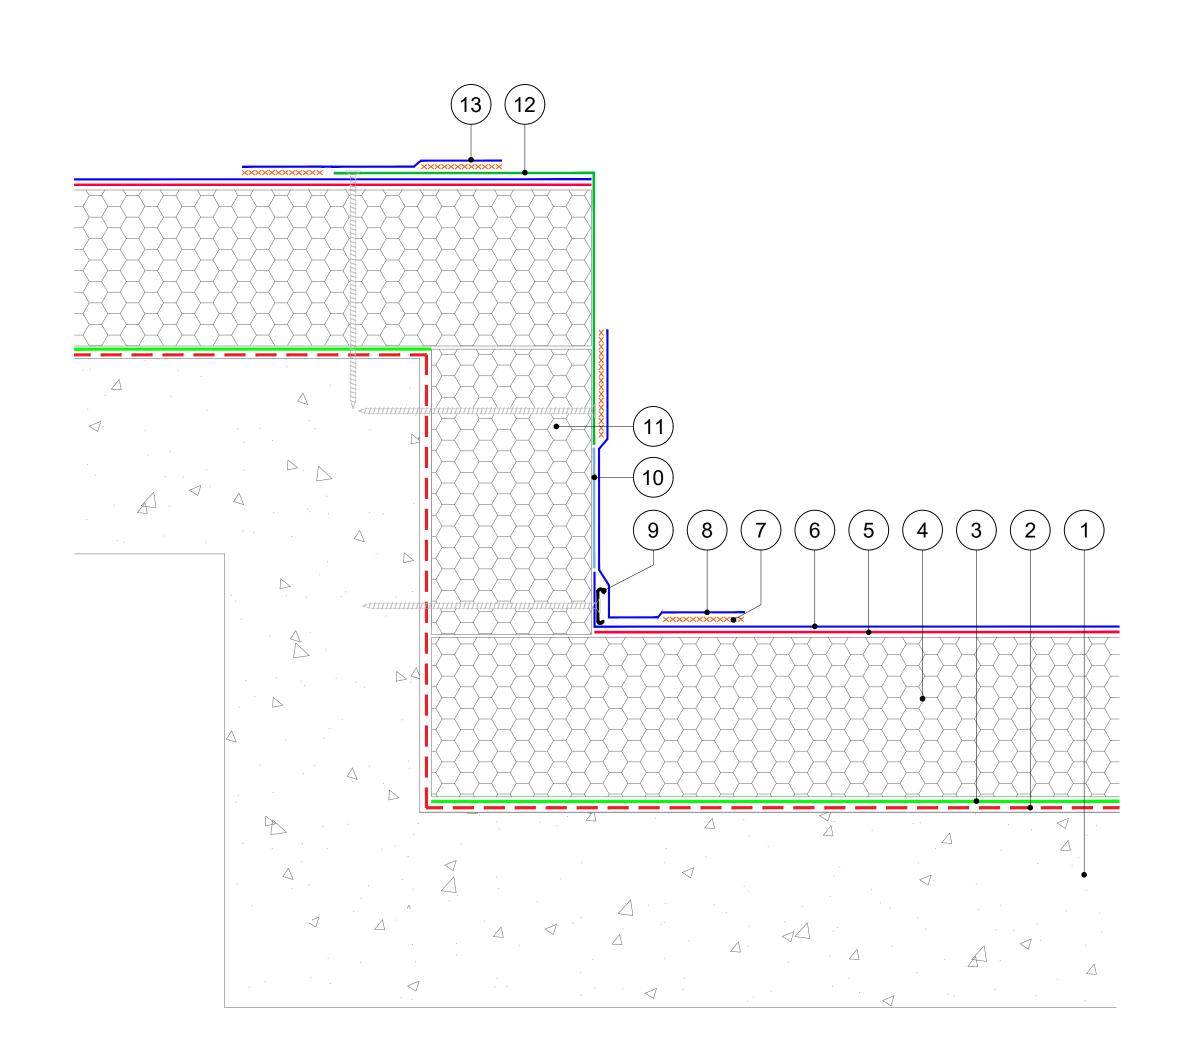

| 1.                                                                                           | Substrate designed to 1:40 falls (or flat with Tapered Insulation) primed with appropriate SIGnature Primer. |
|----------------------------------------------------------------------------------------------|--------------------------------------------------------------------------------------------------------------|
| 2.                                                                                           | SIGnature Primer.<br>SIGnature Air and Vapour Control Layer.                                                 |
| 3.                                                                                           | IKOpro High Performance PU Adhesive for                                                                      |
| 4.                                                                                           | bonded Insulation.<br>SIGnature approved PIR Insulation,                                                     |
|                                                                                              | Tapered/Flatboard - thickness to achieve                                                                     |
|                                                                                              | design U-value, designed to 1:40 falls as per BS6229:2018).                                                  |
| 5.                                                                                           | Spectrabond Low Foam PU Adhesive / IKOpro                                                                    |
|                                                                                              | Sprayfast FMA Adhesive for bonded membrane.                                                                  |
| 6.                                                                                           | Armourplan PSG / SG membrane.                                                                                |
| 7.                                                                                           | Min. 60mm Hot Air Weld.<br>Armourplan P / SM membrane.                                                       |
| 9.                                                                                           | Armourplan Peel stop Bar fixed with                                                                          |
| 10.                                                                                          | appropriate IKOfix Fixings.                                                                                  |
| 10.                                                                                          | Armourplan PVC Contact Adhesive / IKOpro<br>Sprayfast PCA Adhesive for bonding none                          |
|                                                                                              | fleece backed membrane.                                                                                      |
| 11.                                                                                          | SIGnature approved PIR Upstand Insulation - mech fixed.                                                      |
| 12.                                                                                          | Armourplan membrane coated metal hard                                                                        |
|                                                                                              | edge, mech fixed with appropriate IKOfix<br>Fixings.                                                         |
| 13.                                                                                          | IKO Armourplan Cover Strip.                                                                                  |
|                                                                                              |                                                                                                              |
|                                                                                              |                                                                                                              |
|                                                                                              |                                                                                                              |
|                                                                                              |                                                                                                              |
|                                                                                              |                                                                                                              |
|                                                                                              |                                                                                                              |
|                                                                                              |                                                                                                              |
|                                                                                              |                                                                                                              |
|                                                                                              |                                                                                                              |
|                                                                                              |                                                                                                              |
|                                                                                              | e Waterproofing System should be installed in                                                                |
|                                                                                              | cordance with BS6229:2018 and AccuRoof<br>oject Specification.                                               |
|                                                                                              |                                                                                                              |
| The details shown are indicative and for approval only and do not form part of any contract. |                                                                                                              |
|                                                                                              |                                                                                                              |
| Data sheets for all IKO Polymeric and IKO PLC<br>products are available on request.          |                                                                                                              |
| ·                                                                                            |                                                                                                              |
| Pro                                                                                          | oject specifications are available on request.                                                               |
| A                                                                                            | 11/10/23 AT Original Detail                                                                                  |
| Rev:                                                                                         |                                                                                                              |
|                                                                                              |                                                                                                              |
|                                                                                              |                                                                                                              |
|                                                                                              | <b>\CCUROOF</b>                                                                                              |
|                                                                                              |                                                                                                              |
| Lini                                                                                         | it 31F, Mannheim House, Gelders Hall Road,                                                                   |
| She                                                                                          | epshed, Loughborough, LE12 9NH                                                                               |
| Tel<br>Em                                                                                    | : 01509 501731<br>ail: Technical@accuroof.co.uk                                                              |
|                                                                                              | b: www.accuroof.co.uk                                                                                        |
| Drawi                                                                                        | ng No:                                                                                                       |
|                                                                                              | SIG-ASG-05 A                                                                                                 |
| Scale                                                                                        |                                                                                                              |
|                                                                                              | Not To Scale 11/10/2023                                                                                      |
| Drawing:                                                                                     |                                                                                                              |
| Change of Level                                                                              |                                                                                                              |