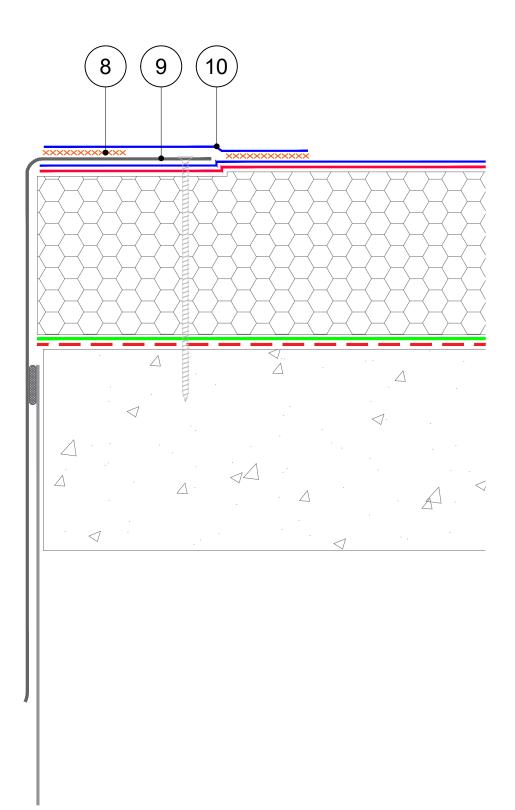

- . Substrate designed to 1:40 falls (or flat with Tapered Insulation) primed with appropriate SIGnature Primer.
- 2. SIGnature Air and Vapour Control Layer.
- 3. IKOpro High Performance PU Adhesive for bonded Insulation.
- SIGnature approved PIR Insulation, Tapered/Flatboard - thickness to achieve design U-value, designed to 1:40 falls as per BS6229:2018).
- . Spectrabond Low Foam PU Adhesive / IKOpro Sprayfast FMA Adhesive for bonded membrane.
- 6. Armourplan PSG / SG membrane.
- Seal by others.
- 8. Min. 60mm Hot Air Weld.
- 9. Armourplan PVC RWO Installed in accordance with the Armourplan System Installation Guidelines.
- 10. Armourplan Cover Strip.

The Waterproofing System should be installed in accordance with BS6229:2018 and AccuRoof project Specification.

The details shown are indicative and for approval only and do not form part of any contract.