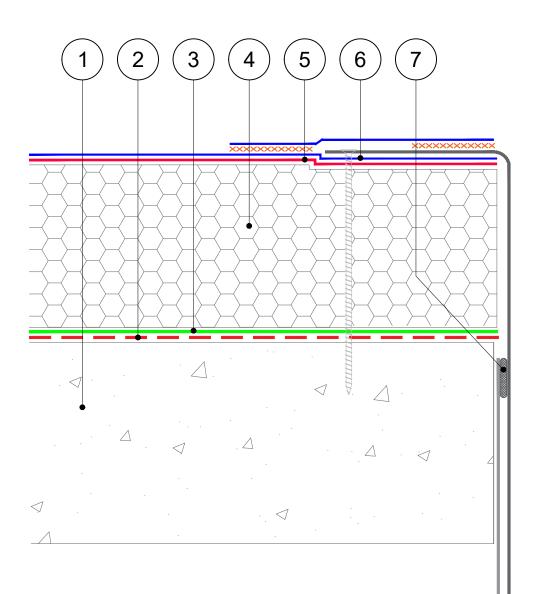

- . Substrate designed to 1:40 falls (or flat with Tapered Insulation) primed with appropriate SIGnature Primer.
- 2. SIGnature Air and Vapour Control Layer.
- 3. IKOpro High Performance PU Adhesive for bonded Insulation.
- SIGnature approved PIR Insulation, Tapered/Flatboard - thickness to achieve design U-value, designed to 1:40 falls as per BS6229:2018).
- . Spectrabond Low Foam PU Adhesive / IKOpro Sprayfast FMA Adhesive for bonded membrane.
- 6. Armourplan PSG / SG membrane.
- Seal by others.
- 8. Min. 60mm Hot Air Weld.
- 9. Armourplan PVC RWO Installed in accordance with the Armourplan System Installation Guidelines.
- 10. Armourplan Cover Strip.

The Waterproofing System should be installed in accordance with BS6229:2018 and AccuRoof project Specification.

The details shown are indicative and for approval only and do not form part of any contract.