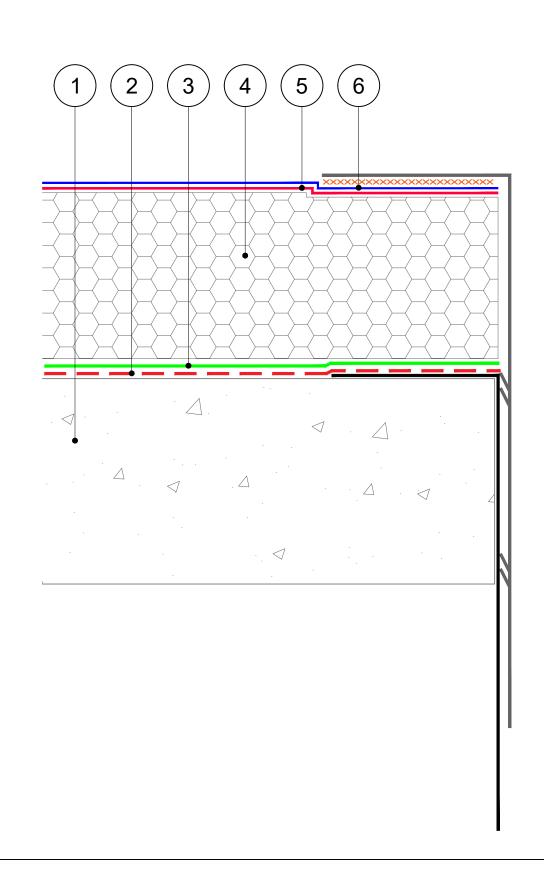

|                  | 1. Substrate designed to 1:40 falls (or flat with Tapered Insulation) primed with appropriate                         |                                                                                |                                                                                  |           |  |
|------------------|-----------------------------------------------------------------------------------------------------------------------|--------------------------------------------------------------------------------|----------------------------------------------------------------------------------|-----------|--|
|                  | 2.<br>3.                                                                                                              | 3. IKOpro High Performance PU Adhesive for                                     |                                                                                  |           |  |
|                  | 4.                                                                                                                    | bonded Insulation.<br>4. SIGnature approved PIR Insulation,                    |                                                                                  |           |  |
|                  | Tapered/Flatboard - thickness to achieve design U-value, designed to 1:40 falls as per BS6229:2018).                  |                                                                                |                                                                                  |           |  |
|                  | 5.                                                                                                                    | Spectrabond Low Foam PU Adhesive /<br>IKOpro Sprayfast FMA Adhesive for bonded |                                                                                  |           |  |
|                  | 6.                                                                                                                    | membrane.<br>Armourplan PSG / SG membrane.                                     |                                                                                  |           |  |
|                  | 7.<br>8.                                                                                                              | Armourplan PVC Re                                                              | ot Air Weld of Armourplan Refurb RWO.<br>rmourplan PVC Refurb RWO - Installed in |           |  |
|                  |                                                                                                                       | accordance with the Armourplan System<br>Installation Guidelines.              |                                                                                  |           |  |
|                  |                                                                                                                       |                                                                                |                                                                                  |           |  |
|                  |                                                                                                                       |                                                                                |                                                                                  |           |  |
|                  |                                                                                                                       |                                                                                |                                                                                  |           |  |
|                  |                                                                                                                       |                                                                                |                                                                                  |           |  |
|                  |                                                                                                                       |                                                                                |                                                                                  |           |  |
|                  |                                                                                                                       |                                                                                |                                                                                  |           |  |
|                  |                                                                                                                       |                                                                                |                                                                                  |           |  |
|                  |                                                                                                                       |                                                                                |                                                                                  |           |  |
|                  |                                                                                                                       |                                                                                |                                                                                  |           |  |
|                  |                                                                                                                       |                                                                                |                                                                                  |           |  |
|                  | The Waterproofing System should be installed in<br>accordance with BS6229:2018 and AccuRoof<br>project Specification. |                                                                                |                                                                                  |           |  |
|                  | The details shown are indicative and for approval only and do not form part of any contract.                          |                                                                                |                                                                                  |           |  |
|                  | Data sheets for all IKO Polymeric and IKO PLC products are available on request.                                      |                                                                                |                                                                                  |           |  |
|                  | Project specifications are available on request.                                                                      |                                                                                |                                                                                  |           |  |
| $\left  \right $ | A                                                                                                                     | 11/10/23 AT Original                                                           |                                                                                  |           |  |
| ľ                | Rev:                                                                                                                  | Date: By: Descript                                                             |                                                                                  |           |  |
|                  |                                                                                                                       |                                                                                |                                                                                  |           |  |
|                  | <b>ACCUROOF</b>                                                                                                       |                                                                                |                                                                                  |           |  |
| ľ                | Unit 31F, Mannheim House, Gelders Hall Road,                                                                          |                                                                                |                                                                                  |           |  |
|                  | Shepshed, Loughborough, LE12 9NH<br>Tel: 01509 501731<br>Email: Technical@accuroof.co.uk<br>Web: www.accuroof.co.uk   |                                                                                |                                                                                  |           |  |
| $\left  \right $ | Drawin                                                                                                                | g No:<br>SIG-ASG-08                                                            | 3                                                                                | Rev:<br>A |  |
| $\left  \right $ | Scale:                                                                                                                |                                                                                | Date:<br>11/10/20                                                                |           |  |
| $\left  \right $ | Drawin                                                                                                                |                                                                                | 11/10/20                                                                         | 20        |  |
|                  | Vertical RWO - Refurb                                                                                                 |                                                                                |                                                                                  |           |  |