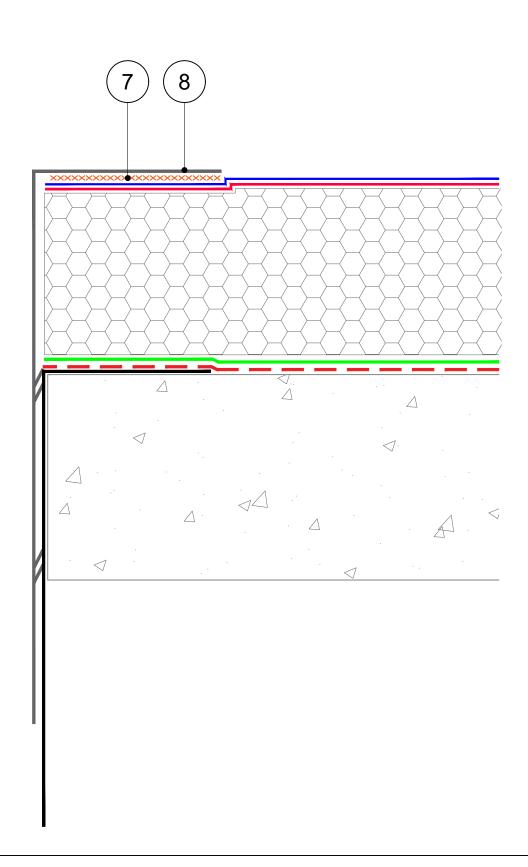

|                  | 1. Substrate designed to 1:40 falls (or flat with Tapered Insulation) primed with appropriate                         |                                                                                |                                                                                  |           |  |
|------------------|-----------------------------------------------------------------------------------------------------------------------|--------------------------------------------------------------------------------|----------------------------------------------------------------------------------|-----------|--|
|                  | 2.<br>3.                                                                                                              | 3. IKOpro High Performance PU Adhesive for                                     |                                                                                  |           |  |
|                  | 4.                                                                                                                    | bonded Insulation.<br>4. SIGnature approved PIR Insulation,                    |                                                                                  |           |  |
|                  | Tapered/Flatboard - thickness to achieve design U-value, designed to 1:40 falls as per BS6229:2018).                  |                                                                                |                                                                                  |           |  |
|                  | 5.                                                                                                                    | Spectrabond Low Foam PU Adhesive /<br>IKOpro Sprayfast FMA Adhesive for bonded |                                                                                  |           |  |
|                  | 6.                                                                                                                    | membrane.<br>Armourplan PSG / SG membrane.                                     |                                                                                  |           |  |
|                  | 7.<br>8.                                                                                                              | Armourplan PVC Re                                                              | ot Air Weld of Armourplan Refurb RWO.<br>rmourplan PVC Refurb RWO - Installed in |           |  |
|                  |                                                                                                                       | accordance with the Armourplan System<br>Installation Guidelines.              |                                                                                  |           |  |
|                  |                                                                                                                       |                                                                                |                                                                                  |           |  |
|                  |                                                                                                                       |                                                                                |                                                                                  |           |  |
|                  |                                                                                                                       |                                                                                |                                                                                  |           |  |
|                  |                                                                                                                       |                                                                                |                                                                                  |           |  |
|                  |                                                                                                                       |                                                                                |                                                                                  |           |  |
|                  |                                                                                                                       |                                                                                |                                                                                  |           |  |
|                  |                                                                                                                       |                                                                                |                                                                                  |           |  |
|                  |                                                                                                                       |                                                                                |                                                                                  |           |  |
|                  |                                                                                                                       |                                                                                |                                                                                  |           |  |
|                  |                                                                                                                       |                                                                                |                                                                                  |           |  |
|                  | The Waterproofing System should be installed in<br>accordance with BS6229:2018 and AccuRoof<br>project Specification. |                                                                                |                                                                                  |           |  |
|                  | The details shown are indicative and for approval only and do not form part of any contract.                          |                                                                                |                                                                                  |           |  |
|                  | Data sheets for all IKO Polymeric and IKO PLC products are available on request.                                      |                                                                                |                                                                                  |           |  |
|                  | Project specifications are available on request.                                                                      |                                                                                |                                                                                  |           |  |
| $\left  \right $ | A                                                                                                                     | 11/10/23 AT Original                                                           |                                                                                  |           |  |
| ľ                | Rev:                                                                                                                  | Date: By: Descript                                                             |                                                                                  |           |  |
|                  |                                                                                                                       |                                                                                |                                                                                  |           |  |
|                  | <b>ACCUROOF</b>                                                                                                       |                                                                                |                                                                                  |           |  |
| ľ                | Unit 31F, Mannheim House, Gelders Hall Road,                                                                          |                                                                                |                                                                                  |           |  |
|                  | Shepshed, Loughborough, LE12 9NH<br>Tel: 01509 501731<br>Email: Technical@accuroof.co.uk<br>Web: www.accuroof.co.uk   |                                                                                |                                                                                  |           |  |
| $\left  \right $ | Drawin                                                                                                                | g No:<br>SIG-ASG-08                                                            | 3                                                                                | Rev:<br>A |  |
| $\left  \right $ | Scale:                                                                                                                |                                                                                | Date:<br>11/10/20                                                                |           |  |
| $\left  \right $ | Drawin                                                                                                                |                                                                                | 11/10/20                                                                         | 20        |  |
|                  | Vertical RWO - Refurb                                                                                                 |                                                                                |                                                                                  |           |  |