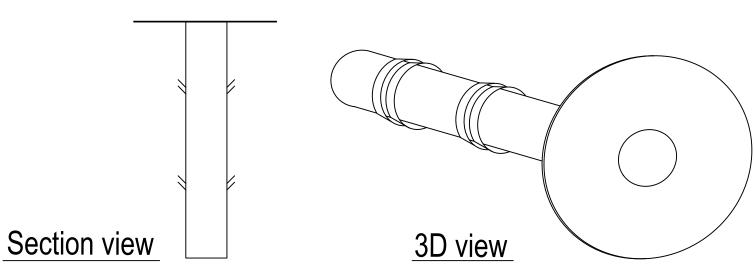

## Key:

A - Base Plate

B - Internal Diameter

C - External Diameter

D - Spigot Length

E - External Diameter + Fins

| PVC Refurb | A (mm) | B (mm) | C (mm) | D (mm) | E (mm) | Thickness (mm) | Flowrate (I/s) * |
|------------|--------|--------|--------|--------|--------|----------------|------------------|
| 63mm       | 330    | 44     | 49     | 400    | 57     | 2.5            | 1.6              |
| 75mm       | 330    | 57     | 62     | 400    | 70     | 2.5            | 2.1              |
| 90mm       | 330    | 72     | 77     | 400    | 85     | 2.5            | 2.5              |
| 100mm      | 330    | 82     | 87     | 400    | 95     | 2.5            | 2.8              |
| 110mm      | 390    | 92     | 97     | 400    | 105    | 2.5            | 3                |
| 125mm      | 390    | 103    | 108    | 400    | 118    | 2.5            | 3.5              |
| 150mm      | 390    | 130    | 135    | 400    | 145    | 2.5            | 4.1              |