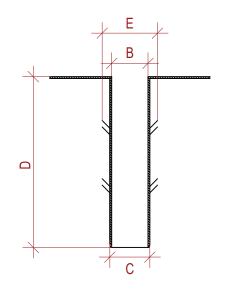

## Key:

A - Base Plate

B - Internal Diameter

C - External Diameter

D - Spigot Length

E - External Diameter + Fins

| PVC Refurb | A (mm) | B (mm) | C (mm) | D (mm) | E (mm) | Thickness (mm) | Flowrate (I/s) * |
|------------|--------|--------|--------|--------|--------|----------------|------------------|
| 63mm       | 330    | 44     | 49     | 400    | 57     | 2.5            | 1.6              |
| 75mm       | 330    | 57     | 62     | 400    | 70     | 2.5            | 2.1              |
| 90mm       | 330    | 72     | 77     | 400    | 85     | 2.5            | 2.5              |
| 100mm      | 330    | 82     | 87     | 400    | 95     | 2.5            | 2.8              |
| 110mm      | 390    | 92     | 97     | 400    | 105    | 2.5            | 3                |
| 125mm      | 390    | 103    | 108    | 400    | 118    | 2.5            | 3.5              |
| 150mm      | 390    | 130    | 135    | 400    | 145    | 2.5            | 4.1              |