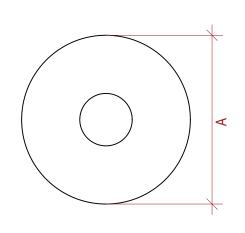

## Key:

A - Base Plate

B - Internal Diameter

C - External Diameter

D - Spigot Length

E - External Diameter + Fins

| PVC Refurb | A (mm) | B (mm) | C (mm) | D (mm) | E (mm) | Thickness (mm) | Flowrate (I/s) * |
|------------|--------|--------|--------|--------|--------|----------------|------------------|
| 63mm       | 330    | 44     | 49     | 400    | 57     | 2.5            | 1.6              |
| 75mm       | 330    | 57     | 62     | 400    | 70     | 2.5            | 2.1              |
| 90mm       | 330    | 72     | 77     | 400    | 85     | 2.5            | 2.5              |
| 100mm      | 330    | 82     | 87     | 400    | 95     | 2.5            | 2.8              |
| 110mm      | 390    | 92     | 97     | 400    | 105    | 2.5            | 3                |
| 125mm      | 390    | 103    | 108    | 400    | 118    | 2.5            | 3.5              |
| 150mm      | 390    | 130    | 135    | 400    | 145    | 2.5            | 4.1              |