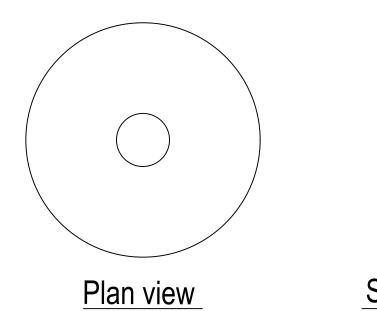

## Key:

A - Base Plate

B - Internal Diameter

C - External Diameter

D - Spigot Length

E - External Diameter + Fins

| PVC Refurb | A (mm) | B (mm) | C (mm) | D (mm) | E (mm) | Thickness (mm) | Flowrate (I/s) * |
|------------|--------|--------|--------|--------|--------|----------------|------------------|
| 63mm       | 330    | 44     | 49     | 400    | 57     | 2.5            | 1.6              |
| 75mm       | 330    | 57     | 62     | 400    | 70     | 2.5            | 2.1              |
| 90mm       | 330    | 72     | 77     | 400    | 85     | 2.5            | 2.5              |
| 100mm      | 330    | 82     | 87     | 400    | 95     | 2.5            | 2.8              |
| 110mm      | 390    | 92     | 97     | 400    | 105    | 2.5            | 3                |
| 125mm      | 390    | 103    | 108    | 400    | 118    | 2.5            | 3.5              |
| 150mm      | 390    | 130    | 135    | 400    | 145    | 2.5            | 4.1              |