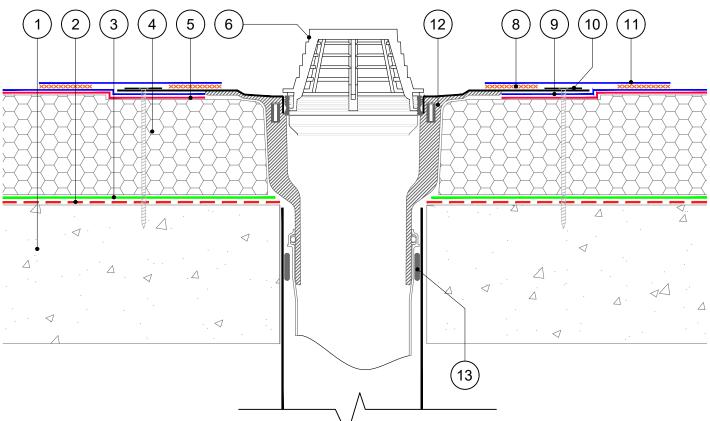

- Substrate designed to 1:40 falls (or flat with Tapered Insulation) primed with appropriate SIGnature Primer.
- SIGnature Air and Vapour Control Layer. IKOpro High Performance PU Adhesive for bonded Insulation.
- SIGnature approved PIR Insulation, Tapered/Flatboard - thickness to achieve design U-value, designed to 1:40 falls as per BS6229:2018).
- 5. Spectrabond Low Foam PU Adhesive / IKOpro Sprayfast FMA Adhesive for bonded
- 6. IKO Trendy Leaf Guard attachment.7. IKO Trendy Extension Unit.
- 8. Min. 60mm Hot Air Weld.
- Armourplan PSG / SG membrane.
- 10. IKOfix Pressure Plates fixed with appropriate IKOfix Fixings.
- 11. Armourplan Cover Strip.
- 12. Armourplan Trendy Vertical RWO mech fixed.
- 13. Seal by others.

The Waterproofing System should be installed in accordance with BS6229:2018 and AccuRoof project Specification.

The details shown are indicative and for approval only and do not form part of any contract.