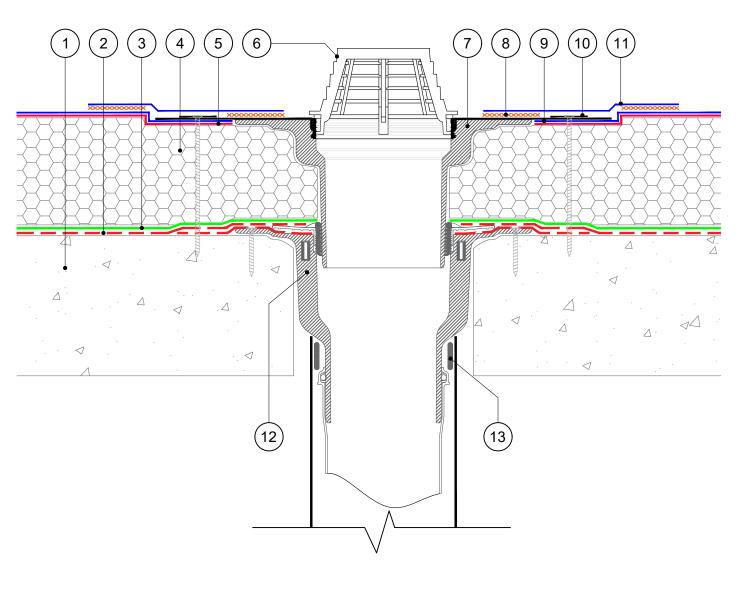

- Substrate designed to 1:40 falls (or flat with Tapered Insulation) primed with appropriate SIGnature Primer.
- SIGnature Air and Vapour Control Layer. IKOpro High Performance PU Adhesive for bonded Insulation.
- SIGnature approved PIR Insulation, Tapered/Flatboard - thickness to achieve design U-value, designed to 1:40 falls as per BS6229:2018).
- 5. Spectrabond Low Foam PU Adhesive / IKOpro Sprayfast FMA Adhesive for bonded
- 6. IKO Trendy Leaf Guard attachment.7. IKO Trendy Extension Unit.
- 8. Min. 60mm Hot Air Weld.
- Armourplan PSG / SG membrane.
- 10. IKOfix Pressure Plates fixed with appropriate IKOfix Fixings.
- 11. Armourplan Cover Strip.
- 12. Armourplan Trendy Vertical RWO mech fixed.
- 13. Seal by others.

The Waterproofing System should be installed in accordance with BS6229:2018 and AccuRoof project Specification.

The details shown are indicative and for approval only and do not form part of any contract.