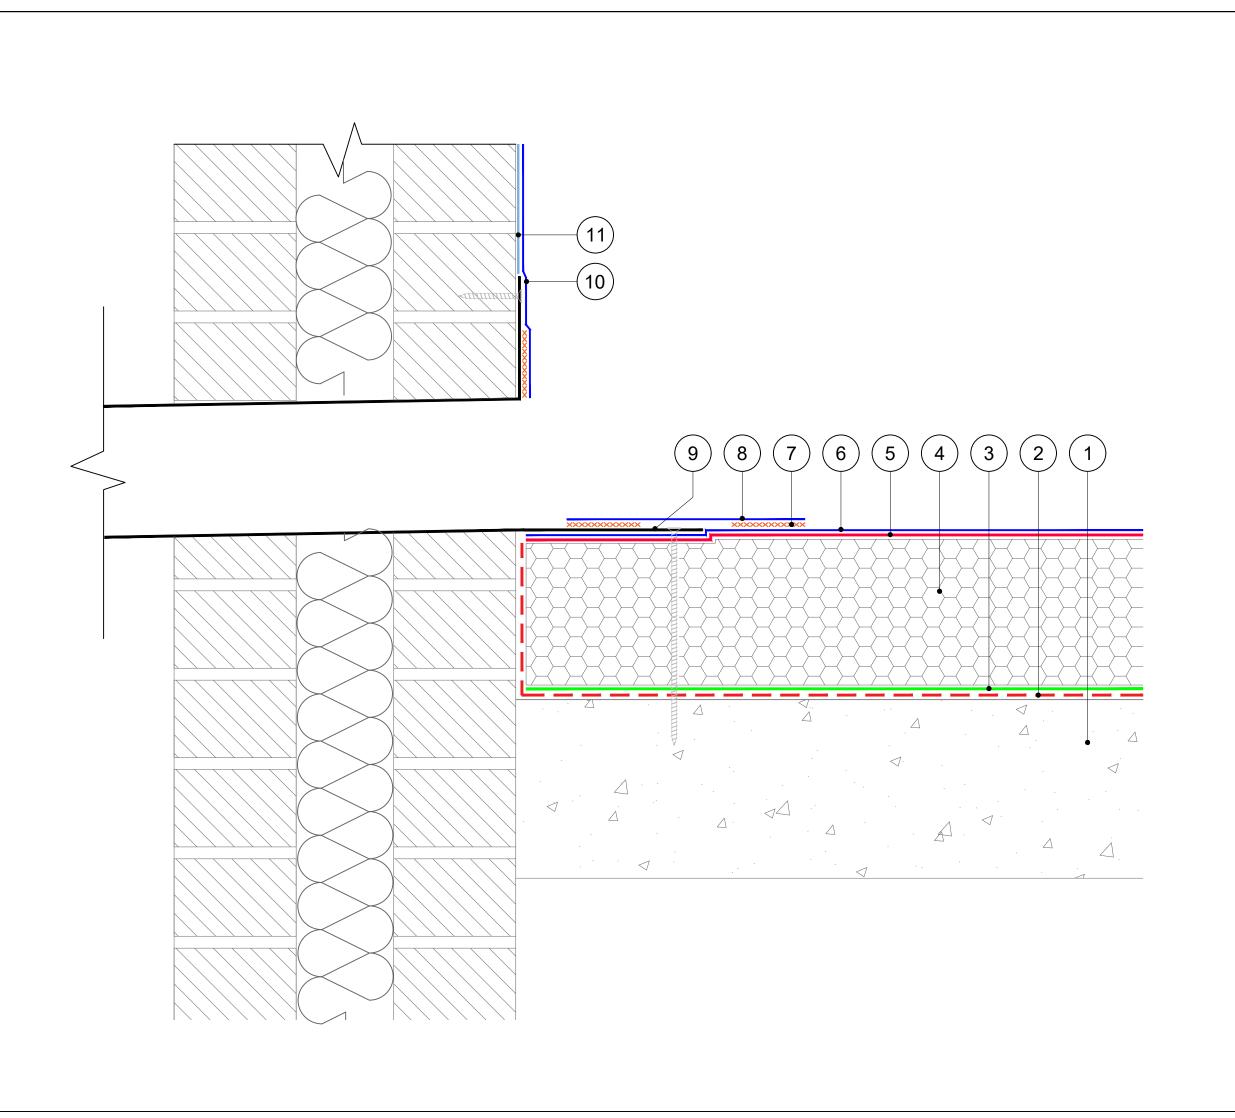

- 1. Substrate designed to 1:40 falls (or flat with Tapered Insulation) primed with appropriate SIGnature Primer.
- SIGnature Air and Vapour Control Layer. IKOpro High Performance PU Adhesive for bonded Insulation.
- 4. SIGnature approved PIR Insulation, Tapered/Flatboard - thickness to achieve design U-value, designed to 1:40 falls as per BS6229:2018).
- 5. Spectrabond Low Foam PU Adhesive / IKOpro Sprayfast FMA Adhesive for bonded
- 6. Armourplan PSG / SG membrane.
- 7. Min. 60mm Hot Air Weld.
- 8. Armourplan Cover Strip.
- 9. Armourplan Angled Drain Parapet RWO.
- 10. Armourplan P / SM membrane.
- 11. Armourplan PVC Contact Adhesive / IKOpro Sprayfast PCA Adhesive for bonding none fleece backed membrane.