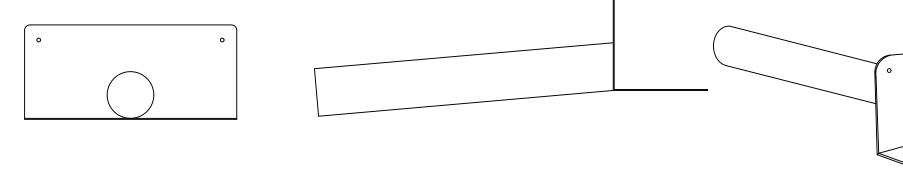

**Elevation** 

Section view

3D view

| Parapet Outlet | Base x Width x Height (mm) | Spigot Length (mm) | Internal Diameter (mm) | External Diameter (mm) | Thickness (mm) | Flowrate (I/s)* |
|----------------|----------------------------|--------------------|------------------------|------------------------|----------------|-----------------|
| 63mm           | 340 x 150 x 125            | 500                | 56                     | 63                     | 3.5            | 0.5             |
| 75mm           | 340 x 150 x 125            | 500                | 68                     | 75                     | 3.5            | 0.6             |
| 90mm           | 340 x 150 x 160            | 500                | 83                     | 90                     | 3.5            | 0.8             |
| 110mm          | 340 x 150 x 160            | 500                | 103                    | 110                    | 3.5            | 0.9             |

\*at 35m head of water

The Waterproofing System should be installed in accordance with BS6229:2018 and AccuRoof project Specification.

The details shown are indicative and for approval only and do not form part of any contract.