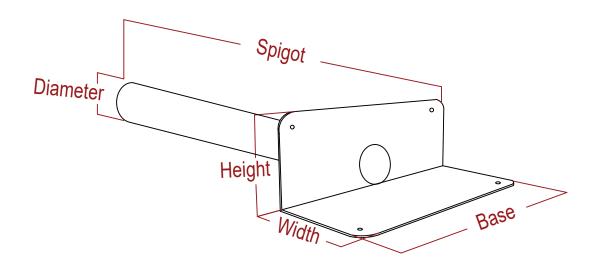

**Elevation** 

Section view

3D view

| Parapet Outlet | Base x Width x Height (mm) | Spigot Length (mm) | Internal Diameter (mm) | External Diameter (mm) | Thickness (mm) | Flowrate (I/s)* |
|----------------|----------------------------|--------------------|------------------------|------------------------|----------------|-----------------|
| 63mm           | 340 x 150 x 125            | 500                | 56                     | 63                     | 3.5            | 0.5             |
| 75mm           | 340 x 150 x 125            | 500                | 68                     | 75                     | 3.5            | 0.6             |
| 90mm           | 340 x 150 x 160            | 500                | 83                     | 90                     | 3.5            | 0.8             |
| 110mm          | 340 x 150 x 160            | 500                | 103                    | 110                    | 3.5            | 0.9             |

\*at 35m head of water

The Waterproofing System should be installed in accordance with BS6229:2018 and AccuRoof project Specification.

The details shown are indicative and for approval only and do not form part of any contract.