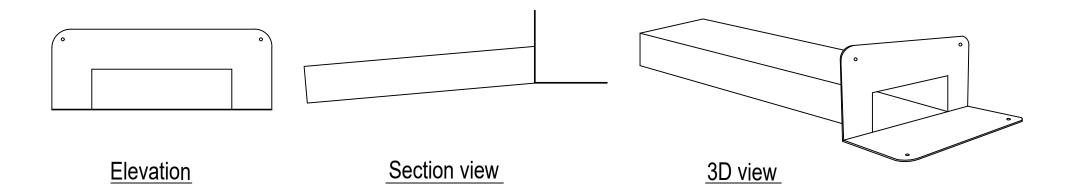

| PVC Box Scupper | Base x Width x Height (mm) | Spigot Length (mm) | Internal Width (mm) | Internal Height (mm) | External Width (mm) | External Height (mm) | Thickness (mm) | Flowrate (I/s)* |
|-----------------|----------------------------|--------------------|---------------------|----------------------|---------------------|----------------------|----------------|-----------------|
| 180 x 80        | 390 x 100 x 185            | 600                | 180                 | 80                   | 188                 | 88                   | 4              | 1.6             |
| 300 x 100       | 510 x 100 x 205            | 600                | 300                 | 100                  | 310                 | 110                  | 5              | 2.6             |