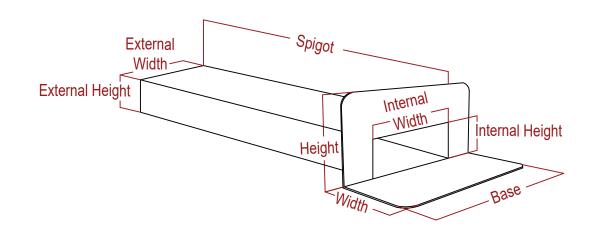

| PVC Box Scupper | Base x Width x Height (mm) | Spigot Length (mm) | Internal Width (mm) | Internal Height (mm) | External Width (mm) | External Height (mm) | Thickness (mm) | Flowrate (I/s)* |
|-----------------|----------------------------|--------------------|---------------------|----------------------|---------------------|----------------------|----------------|-----------------|
| 180 x 80        | 390 x 100 x 185            | 600                | 180                 | 80                   | 188                 | 88                   | 4              | 1.6             |
| 300 x 100       | 510 x 100 x 205            | 600                | 300                 | 100                  | 310                 | 110                  | 5              | 2.6             |