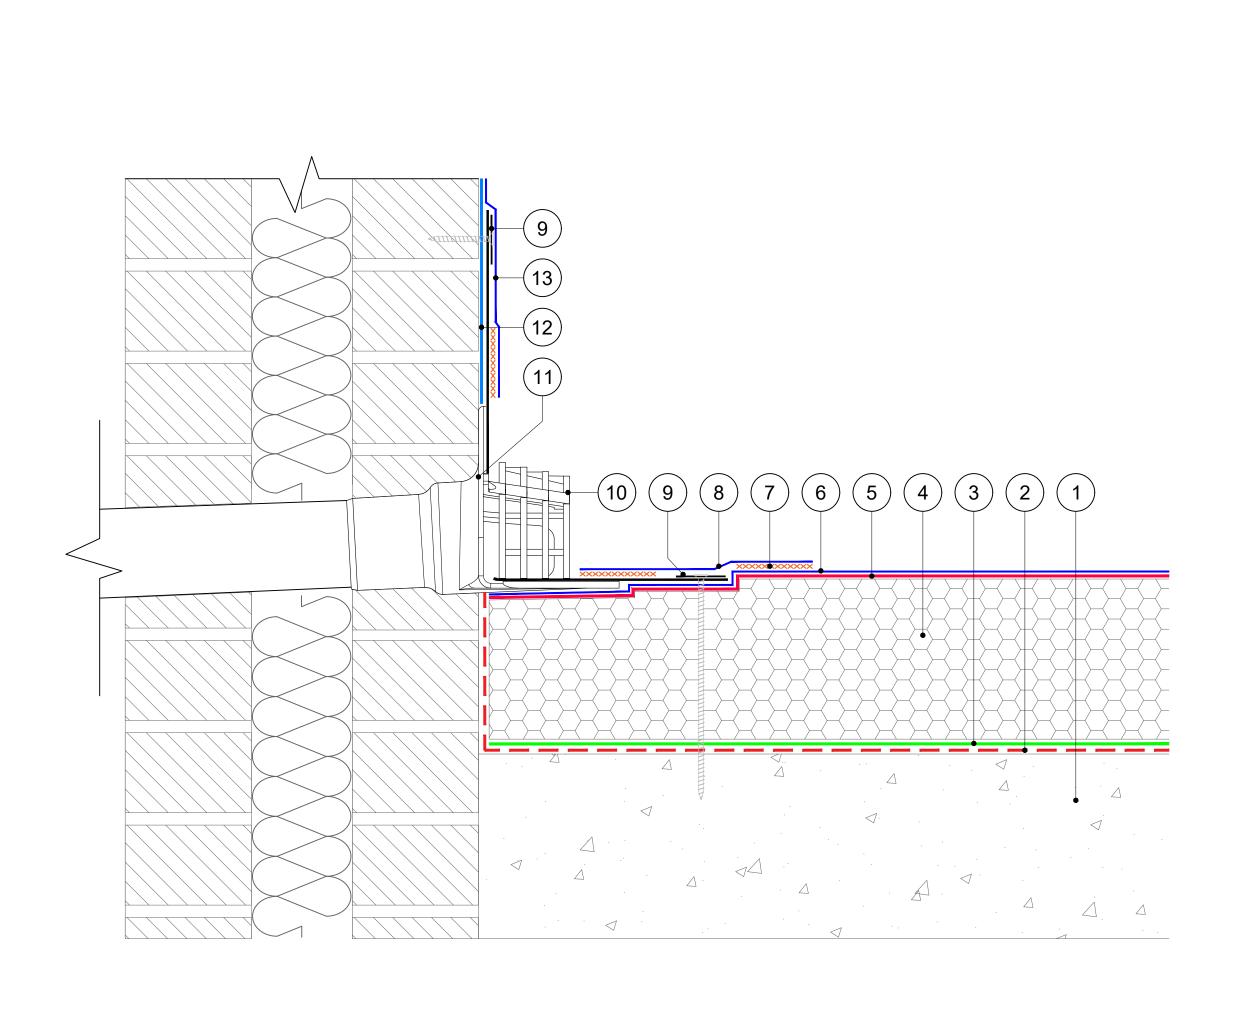

- Substrate designed to 1:40 falls (or flat with Tapered Insulation) primed with appropriate SIGnature Primer.
- SIGnature Air and Vapour Control Layer. IKOpro High Performance PU Adhesive for bonded Insulation.
- SIGnature approved PIR Insulation, Tapered/Flatboard - thickness to achieve design U-value, designed to 1:40 falls as per BS6229:2018).
- 5. Spectrabond Low Foam PU Adhesive / IKOpro Sprayfast FMA Adhesive for bonded
- 6. Armourplan PSG / SG membrane.
- Min. 60mm Hot Air Weld.
- Armourplan Cover Strip.
- 9. IKOfix Pressure Plates fixed with appropriate IKOfix Fixings.
- 10. IKO Easy Flow Leaf Guard attachment.
- 11. IKO Easy Flow Parapet RWO.
- 12. Armourplan PVC Contact Adhesive / IKOpro Sprayfast PCA Adhesive for bonding none fleece backed membrane.
- 13. Armourplan P / SM membrane.

The Waterproofing System should be installed in accordance with BS6229:2018 and AccuRoof project Specification.

The details shown are indicative and for approval only and do not form part of any contract.