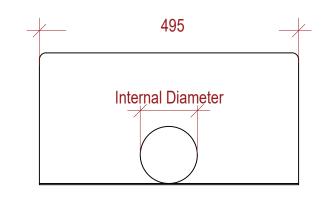

| Easy Flow RWO | Internal Diameter (mm) | Extension Piece (mm) | Flowrate (I/s) * |
|---------------|------------------------|----------------------|------------------|
| 70mm          | 70                     | 500 & 1000           | 0.6              |
| 100mm         | 100                    | 500 & 1000           | 0.8              |