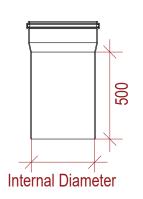

| Easy Flow RWO | Internal Diameter (mm) | Extension Piece (mm) | Flowrate (I/s) * |
|---------------|------------------------|----------------------|------------------|
| 70mm          | 70                     | 500 & 1000           | 0.6              |
| 100mm         | 100                    | 500 & 1000           | 0.8              |