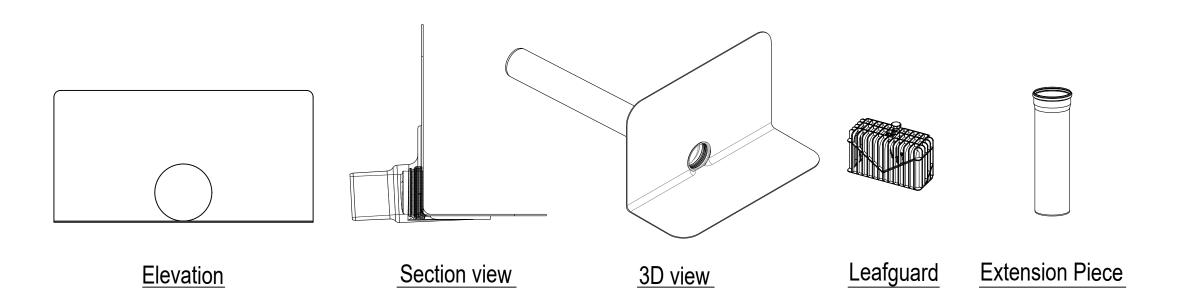

| Easy Flow RWO | Internal Diameter (mm) | Extension Piece (mm) | Flowrate (I/s) * |
|---------------|------------------------|----------------------|------------------|
| 70mm          | 70                     | 500 & 1000           | 0.6              |
| 100mm         | 100                    | 500 & 1000           | 0.8              |