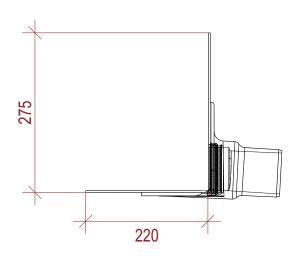

| Easy Flow RWO | Internal Diameter (mm) | Extension Piece (mm) | Flowrate (I/s) * |
|---------------|------------------------|----------------------|------------------|
| 70mm          | 70                     | 500 & 1000           | 0.6              |
| 100mm         | 100                    | 500 & 1000           | 0.8              |