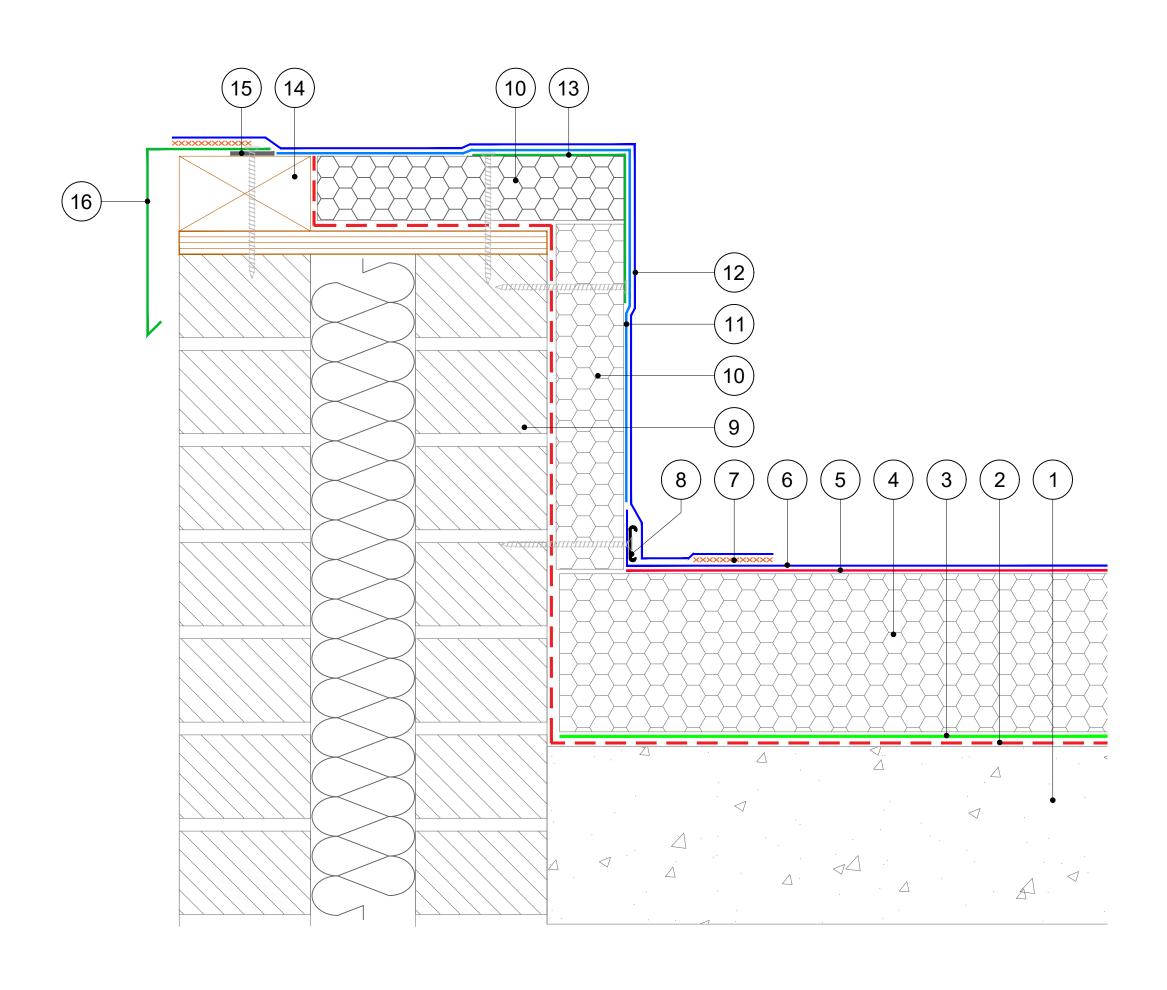

- 1. Substrate designed to 1:40 falls (or flat with Tapered Insulation) primed with appropriate SIGnature Primer.
- 2. SIGnature Air and Vapour Control Layer.
- IKOpro High Performance PU Adhesive for bonded Insulation.
- SIGnature approved PIR Insulation, Tapered/Flatboard - thickness to achieve design U-value, designed to 1:40 falls as per BS6229:2018).
- Spectrabond Low Foam PU Adhesive / IKOpro Sprayfast FMA Adhesive for bonded membrane.
- 6. Armourplan PSG / SG membrane.
- 7. Min. 60mm Hot Air Weld.
- 8. Armourplan Peel stop Bar fixed with appropriate IKOfix Fixings Peel stop termination to be installed horizontally or vertically.
- 9. Upstand primed with appropriate SIGnature Primer.
- SIGnature approved PIR Upstand Insulation mech fixed.
- Armourplan PVC Contact Adhesive / IKOpro Sprayfast PCA Adhesive for bonding none fleece backed membrane.
- 12. Armourplan P / SM membrane.
- 13. Armourplan membrane coated metal hard egde, mech fixed with appropriate IKOfix Fixings.
- 14. Timber Block by others.
- 15. Compressive Tape.
- Armourplan membrane coated drip edge metal, mech fixed with appropriate IKOfix Fixing - installed in accordance with the Armourplan System Installation Guidelines.