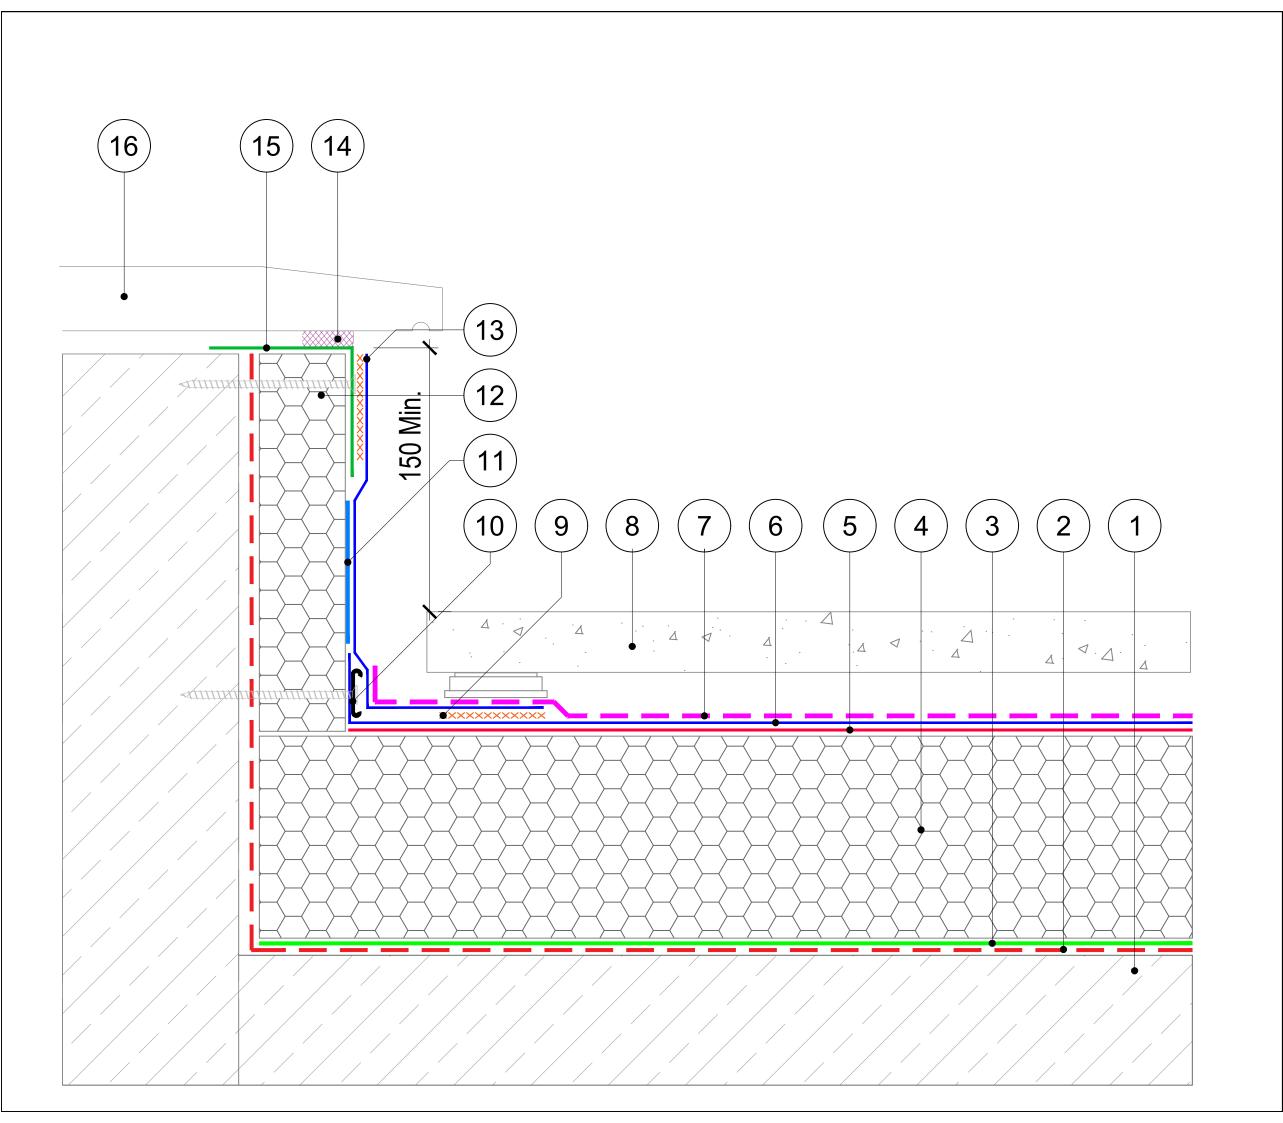

- Substrate designed to 1:40 falls (or flat with Tapered Insulation) primed with appropriate SIGnature Primer.
- 2. SIGnature Air and Vapour Control Layer.
- . IKOpro High Performance PU Adhesive for bonded insulation.
- SIGnature approved PIR Insulation, Tapered/Flatboard - thickness to achieve design U-value, designed to 1:40 falls as per BS6229:2018).
- 5. IKO Spectrabond Low Foam PU Adhesive / IKOpro Sprayfast FMA Adhesive for bonded membrane.
- 6. Armourplan PSG / SG.
- 7. Spectratex Fleece 300g/m².
- 8. Suitable Paving/ Decking on proprietary supports to provide accessible threshold. 5-8mm gap between each unit.
- 9. Min 60mm Hot Air Weld.
- Armourplan Peel Stop Bar fixed with appropriate IKOfix Fixings - Peel stop termination to be installed horizontally or vertically.
- 11. Armourplan PVC Contact Adhesive.
- SIGnature approved PIR Upstand Insulation mech fixed.
- 13. Armourplan P / SM Membrane.
- 14. Armourplan PVC Sealant.
- 15. Armourplan PVC coated metal hard edge, mech fixed with appropriate IKOfix Fixings.
- 16. Sill by others.

The Waterproofing System should be installed in accordance with BS6229:2018 and AccuRoof project Specification.

The details shown are indicative and for approval only and do not form part of any contract.