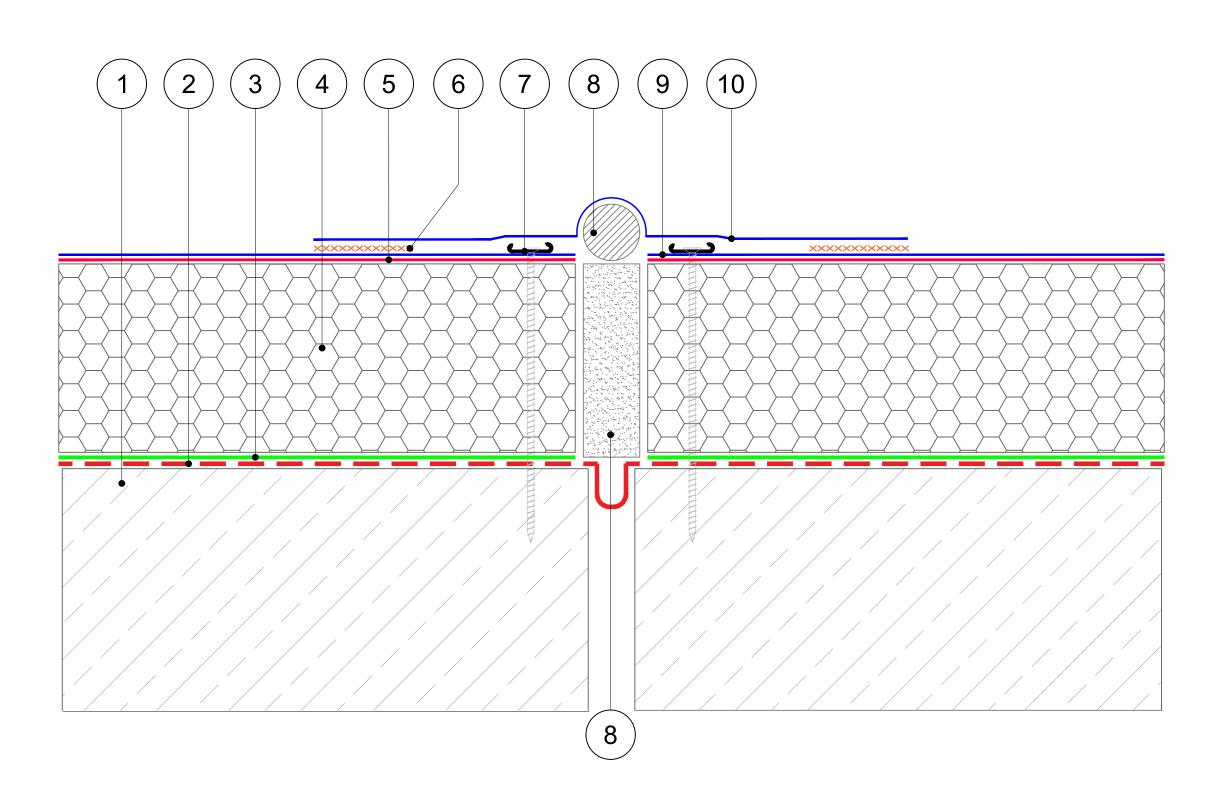

- Substrate designed to 1:40 falls (or flat with Tapered Insulation) primed with appropriate SIGnature Primer.
- 2. SIGnature Air and Vapour Control Layer.
- IKOpro High Performance PU Adhesive for bonded insulation.
- SIGnature approved PIR Insulation, Tapered/Flatboard - thickness to achieve design U-value, designed to 1:40 falls as per BS6229:2018).
- 5. IKO Spectrabond Low Foam PU Adhesive / IKOpro Sprayfast FMA Adhesive for bonded membrane.
- 6. Min 60mm Hot Air Weld.
- Armourplan Flat Toothed Bar fixed with appropriate IKOfix Fixings - Flat toothed bar termination to be installed horizontally or vertically.
- 8. Insulation / Foam Filler.
- 9. Armourplan PSG / SG Membrane.
- 10. Armourplan P / SM Membrane.

The Waterproofing System should be installed in accordance with BS6229:2018 and AccuRoof project Specification.

The details shown are indicative and for approval only and do not form part of any contract.

Scale: Not To Scale

11/10/2023

Drawing:

**Expansion Joint Detail**