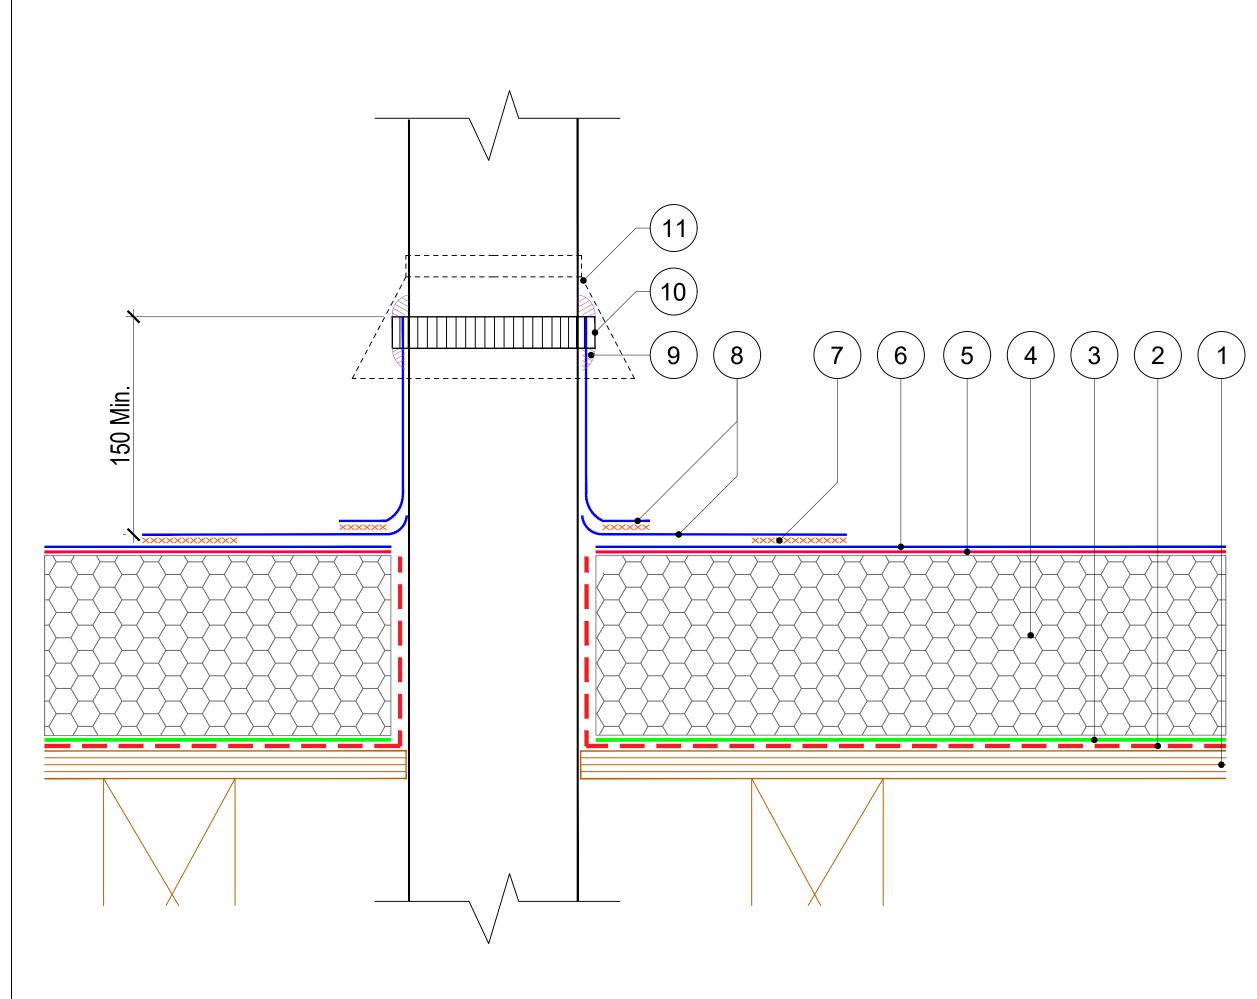

- 1. Substrate designed to 1:40 falls (or flat with Tapered Insulation) primed with appropriate SIGnature Primer.
- SIGnature Air and Vapour Control Layer. IKOpro High Performance PU Adhesive for 2.
- 3. bonded insulation.
- 4. SIGnature approved PIR Insulation, Tapered/Flatboard - thickness to achieve design U-value, designed to 1:40 falls as per BS6229:2018).
- 5. IKO Spectrabond Low Foam PU Adhesive / IKOpro Sprayfast FMA Adhesive for bonded membrane.
- 6. IKO Armourplan PSG / SG Membrane.
- 7. Min 60mm Hot Air Weld.
- 8. IKO Armourplan D / G Detailing Membrane.
- 9. Armourplan PVC Sealant.
- 10. Jubilee Clip or similar restraint by others.
- 11. Cloak by others.

The Waterproofing System should be installed in accordance with BS6229:2018 and AccuRoof project Specification.

The details shown are indicative and for approval only and do not form part of any contract.

## Vent Pipe Penetration