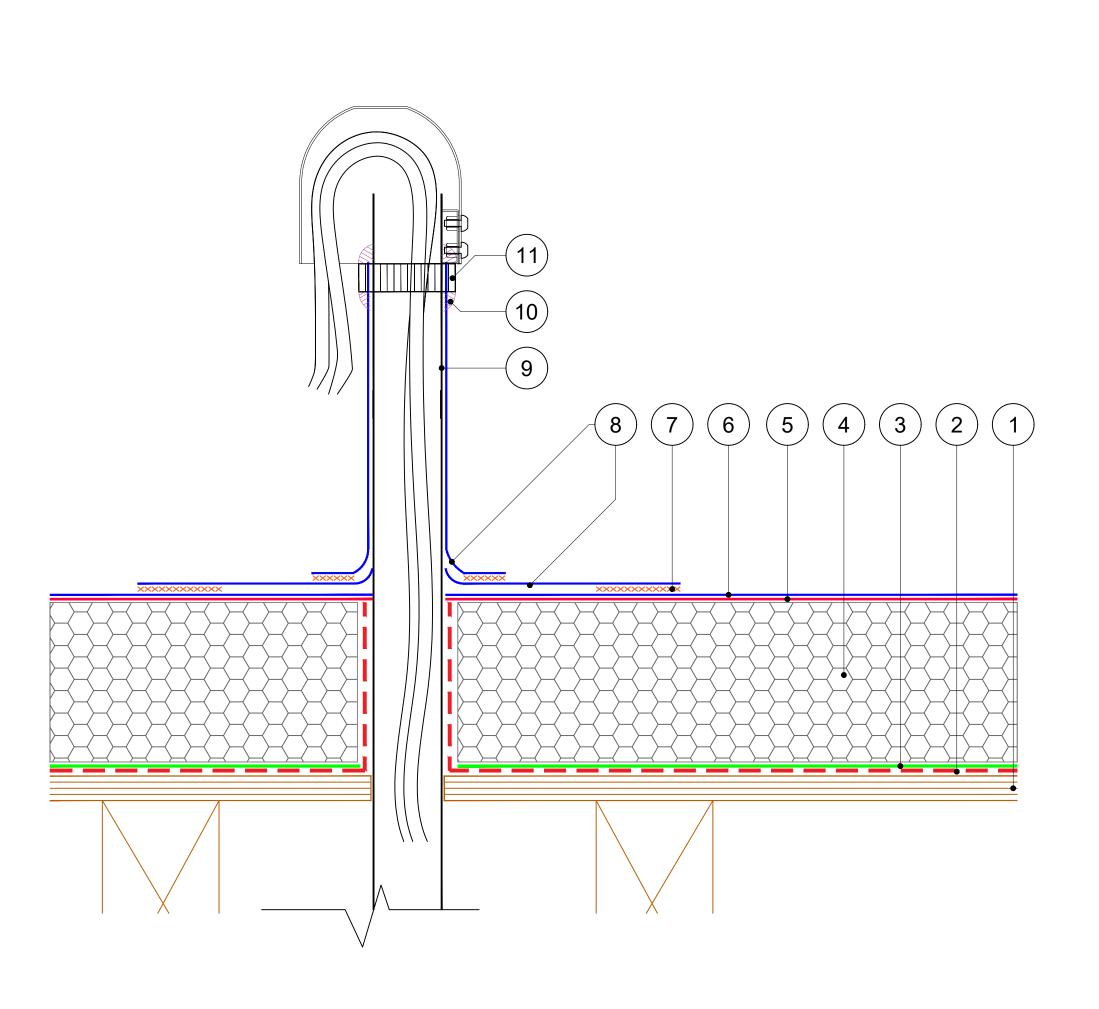

- Substrate designed to 1:40 falls (or flat with Tapered Insulation) primed with appropriate SIGnature Primer.
- SIGnature Air and Vapour Control Layer.
- IKOpro High Performance PU Adhesive for bonded insulation.
- SIGnature approved PIR Insulation, Tapered/Flatboard - thickness to achieve design U-value, designed to 1:40 falls as per BS6229:2018).
- 5. Spectrabond Low Foam PU Adhesive / IKOpro Sprayfast FMA Adhesive for bonded membrane.
- 6. IKO Armourplan PSG / SG Membrane.
- Min 60mm Hot Air Weld.
- 8. Armourplan G Detailing Membrane.
- 9. Nicholson Roof Penetration.
- 10. Armourplan PVC Sealant.
- 11. Jubilee Clip or similar restraint by others.

The Waterproofing System should be installed in accordance with BS6229:2018 and AccuRoof project Specification.

The details shown are indicative and for approval only and do not form part of any contract.