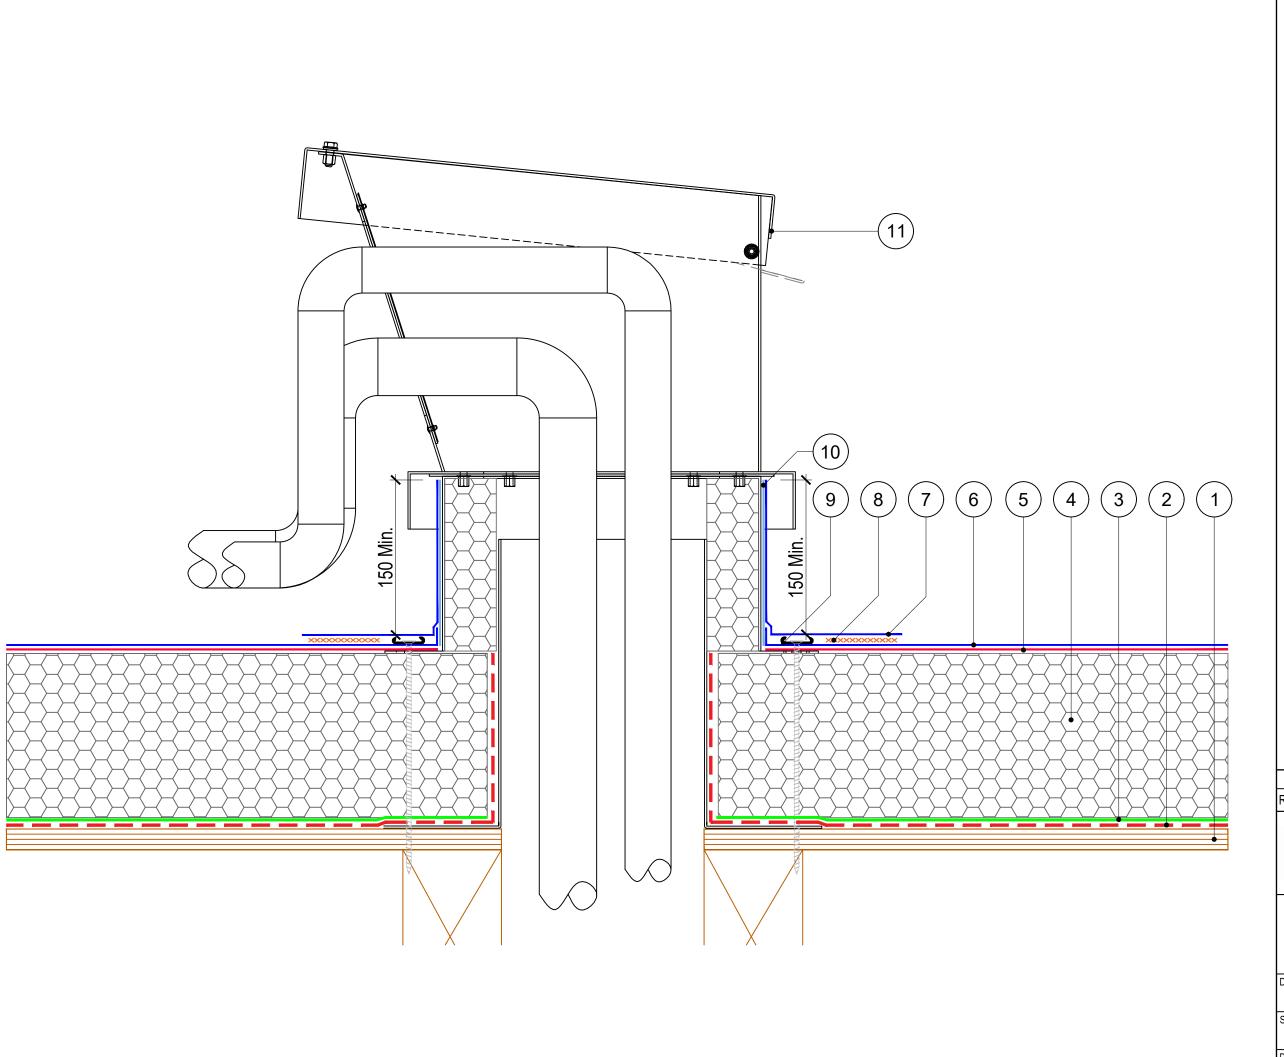

- Substrate designed to 1:40 falls (or flat with Tapered Insulation) primed with appropriate SIGnature Primer.
- 2. SIGnature Air and Vapour Control Layer.
- IKOpro High Performance PU Adhesive for bonded insulation.
- SIGnature approved PIR Insulation, Tapered/Flatboard - thickness to achieve design U-value, designed to 1:40 falls as per BS6229:2018).
- Spectrabond Low Foam PU Adhesive / IKOpro Sprayfast FMA Adhesive for bonded membrane.
- 6. IKO Armourplan PSG / SG Membrane.
- . Armourplan P / SM Membrane.
- 8. Min 60mm Hot Air Weld.
- Armourplan Flat Toothed Bar fixed with appropriate IKOfix Fixings - Flat Toothed Bar termination to be installed vertically.
- Armourplan PVC Contact Adhesive / IKOpro Sprayfast PCA Adhesive for bonding non fleece backed membrane.
- Nicholson Multi Service Unit Warm Roof (or similar).