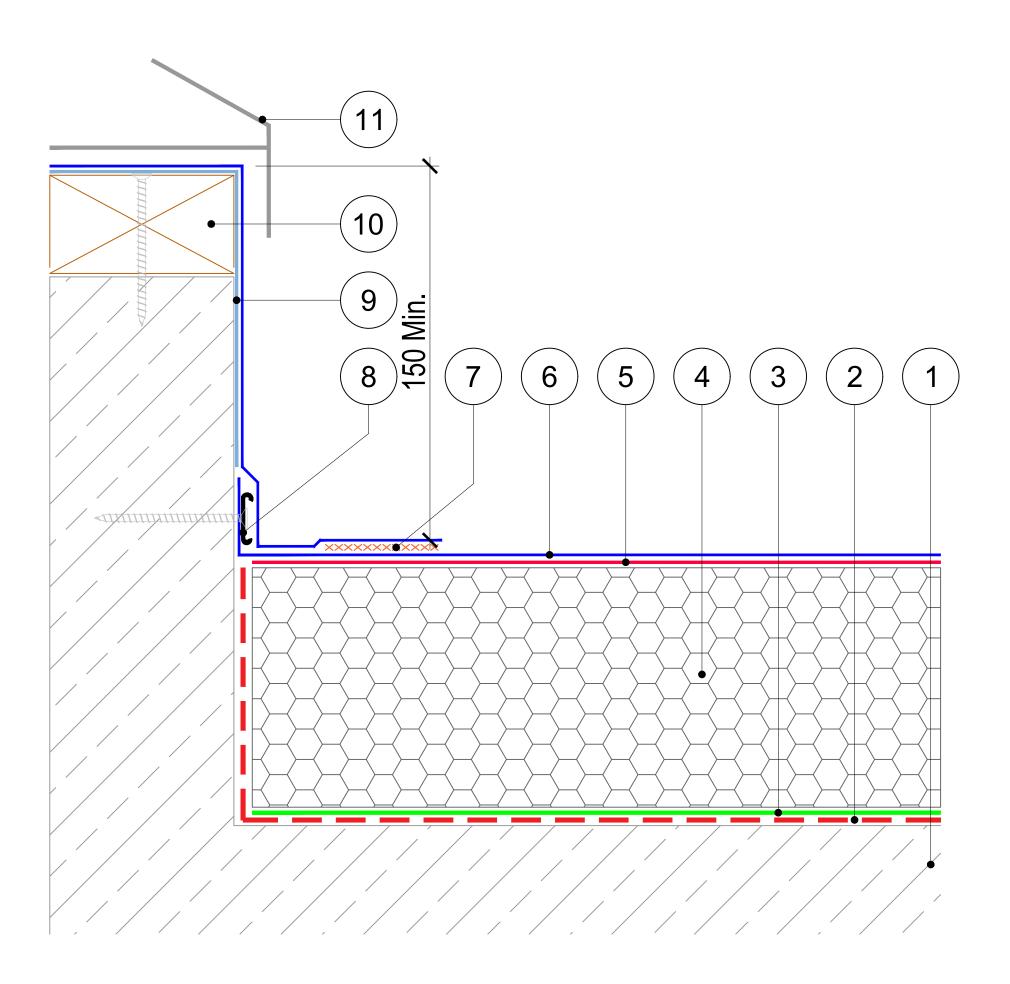

- Substrate designed to 1:40 falls (or flat with Tapered Insulation) primed with appropriate SIGnature Primer.
- 2. SIGnature Air and Vapour Control Layer.
- IKOpro High Performance PU Adhesive for bonded insulation.
- SIGnature approved PIR Insulation, Tapered/Flatboard - thickness to achieve design U-value, designed to 1:40 falls as per BS6229:2018).
- Spectrabond Low Foam PU Adhesive / IKOpro Sprayfast FMA Adhesive for bonded membrane.
- 6. IKO Armourplan PSG / SG Membrane.
  - Min 60mm Hot Air Weld.
- 8. Armourplan P / SM Membrane
- Armourplan Flat Toothed Bar fixed with appropriate IKOfix Fixings - Flat Toothed Bar termination to be installed Horizontally or vertically.
- Armourplan PVC Contact Adhesive / IKOpro Sprayfast PCA Adhesive for bonding non fleece backed membrane.
- 11. Plant Item / Rooflight by others.

The Waterproofing System should be installed in accordance with BS6229:2018 and AccuRoof project Specification.

The details shown are indicative and for approval only and do not form part of any contract.