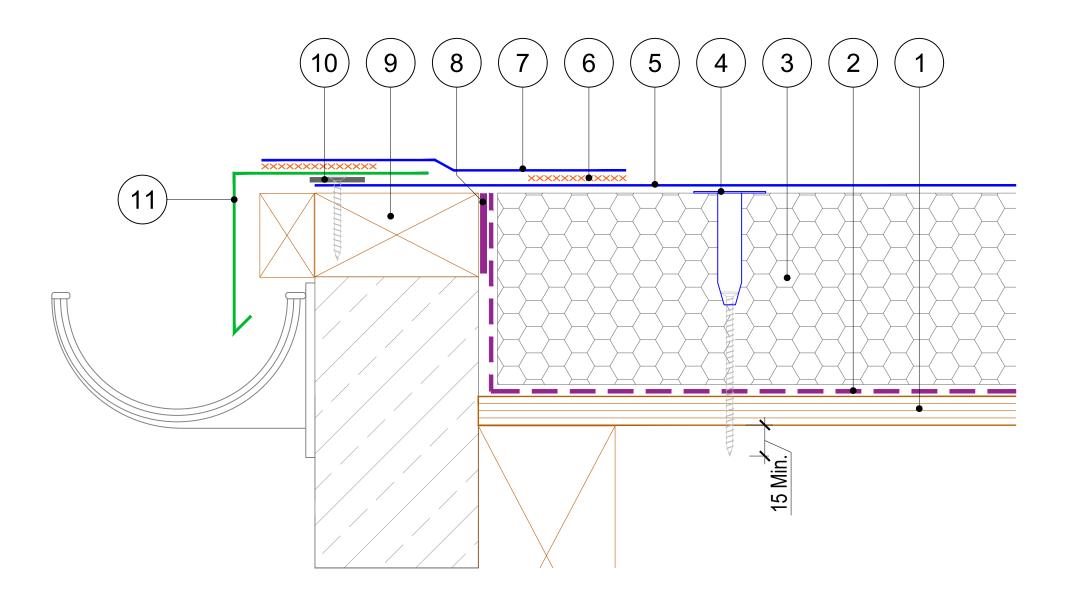

|                                              | 1.                                                    | Tapered                                                                                             | l Insi | ulation) |          | 0 falls (or<br>d with app |                      |  |
|----------------------------------------------|-------------------------------------------------------|-----------------------------------------------------------------------------------------------------|--------|----------|----------|---------------------------|----------------------|--|
|                                              | 2.                                                    | SIGnature Primer.<br>Spectravap Polyethylene Vapour Control                                         |        |          |          |                           |                      |  |
|                                              | 2                                                     | Layer.<br>SIGnature approved PIR Insulation                                                         |        |          |          |                           |                      |  |
|                                              | э.                                                    | <ol> <li>SIGnature approved PIR Insulation,<br/>Tapered/Flatboard - thickness to achieve</li> </ol> |        |          |          |                           |                      |  |
|                                              |                                                       | design l                                                                                            | J-val  | ue, des  |          | to 1:40 fa                |                      |  |
|                                              | 4.                                                    | BS6229                                                                                              |        |          | howith   | onnronri                  | ata IKOfiy           |  |
|                                              | 4.                                                    |                                                                                                     |        |          |          | ide for Tu                | ate IKOfix<br>be and |  |
|                                              |                                                       | Fixing length.                                                                                      |        |          |          |                           |                      |  |
|                                              | 5.<br>6                                               | Armourplan P / SM membrane.<br>Min. 60mm Hot Air Weld.                                              |        |          |          |                           |                      |  |
|                                              | 6.<br>7.                                              |                                                                                                     |        |          |          |                           |                      |  |
|                                              | 8.                                                    | Spectravap Jointing Tape.                                                                           |        |          |          |                           |                      |  |
|                                              | 9.                                                    | Timber Kerb - by others.                                                                            |        |          |          |                           |                      |  |
|                                              | 10.<br>11.                                            |                                                                                                     |        |          |          |                           |                      |  |
|                                              |                                                       | metal, mech fixed with appropriate IKOfix                                                           |        |          |          |                           |                      |  |
|                                              |                                                       | Fixing - installed in accordance with the                                                           |        |          |          |                           |                      |  |
|                                              | Armourplan System Installation Guidelines.            |                                                                                                     |        |          |          |                           |                      |  |
|                                              |                                                       |                                                                                                     |        |          |          |                           |                      |  |
|                                              |                                                       |                                                                                                     |        |          |          |                           |                      |  |
|                                              |                                                       |                                                                                                     |        |          |          |                           |                      |  |
|                                              |                                                       |                                                                                                     |        |          |          |                           |                      |  |
|                                              |                                                       |                                                                                                     |        |          |          |                           |                      |  |
|                                              |                                                       |                                                                                                     |        |          |          |                           |                      |  |
|                                              |                                                       |                                                                                                     |        |          |          |                           |                      |  |
|                                              |                                                       |                                                                                                     |        |          |          |                           |                      |  |
|                                              |                                                       |                                                                                                     |        |          |          |                           |                      |  |
|                                              |                                                       |                                                                                                     |        |          |          |                           |                      |  |
|                                              |                                                       |                                                                                                     |        |          |          |                           |                      |  |
|                                              |                                                       |                                                                                                     |        |          |          |                           |                      |  |
|                                              |                                                       |                                                                                                     |        |          |          |                           |                      |  |
|                                              |                                                       |                                                                                                     |        |          |          |                           |                      |  |
|                                              | The Waterproofing System should be installed in       |                                                                                                     |        |          |          |                           |                      |  |
|                                              | accordance with BS6229:2018 and AccuRoof              |                                                                                                     |        |          |          |                           |                      |  |
|                                              | project Specification.                                |                                                                                                     |        |          |          |                           |                      |  |
|                                              |                                                       |                                                                                                     |        |          |          | and for a                 | pproval              |  |
|                                              | only and do not form part of any contract.            |                                                                                                     |        |          |          |                           |                      |  |
|                                              | Data sheets for all IKO Polymeric and IKO PLC         |                                                                                                     |        |          |          |                           |                      |  |
|                                              | products are available on request.                    |                                                                                                     |        |          |          |                           |                      |  |
|                                              | Pro                                                   | iect sneci                                                                                          | ficati | nne aro  | availa   | ble on req                | uest                 |  |
|                                              | FIU                                                   | Jeer sheel                                                                                          | noati  | uns ale  | avalld   | ole on req                | ucol.                |  |
| ļ                                            | А                                                     | 11/10/23                                                                                            | BP     | Origina  | I Detail |                           |                      |  |
| ļ                                            | Rev:                                                  | Date:                                                                                               | By:    | Descrip  | otion:   |                           |                      |  |
| ł                                            |                                                       |                                                                                                     |        |          |          |                           |                      |  |
|                                              |                                                       |                                                                                                     |        |          |          | -                         |                      |  |
|                                              |                                                       | лC                                                                                                  |        | ĽU       | R        | $\mathbf{O}$              |                      |  |
| <b>/</b> \CCUROOF                            |                                                       |                                                                                                     |        |          |          |                           |                      |  |
|                                              |                                                       |                                                                                                     |        |          |          |                           |                      |  |
| Unit 31F, Mannheim House, Gelders Hall Road, |                                                       |                                                                                                     |        |          |          |                           |                      |  |
|                                              | Shepshed, Loughborough, LE12 9NH<br>Tel: 01509 501731 |                                                                                                     |        |          |          |                           |                      |  |
|                                              | Email: Technical@accuroof.co.uk                       |                                                                                                     |        |          |          |                           |                      |  |
| Web: www.accuroof.co.uk                      |                                                       |                                                                                                     |        |          |          |                           |                      |  |
|                                              | Drawir                                                | -                                                                                                   | SIC    | ASM-0    | 1        |                           | Rev:                 |  |
|                                              |                                                       |                                                                                                     | 010-   | -NOIVI-( |          |                           | А                    |  |
|                                              | Scale:                                                | Not To                                                                                              | Scal   | 2        | Date:    | 11/10/20                  | 123                  |  |
|                                              |                                                       |                                                                                                     |        |          |          |                           |                      |  |
|                                              | Drawing:<br>Drin Edge Detail with Gutter              |                                                                                                     |        |          |          |                           |                      |  |
| - 1                                          | Drip Edge Detail with Gutter                          |                                                                                                     |        |          |          |                           |                      |  |