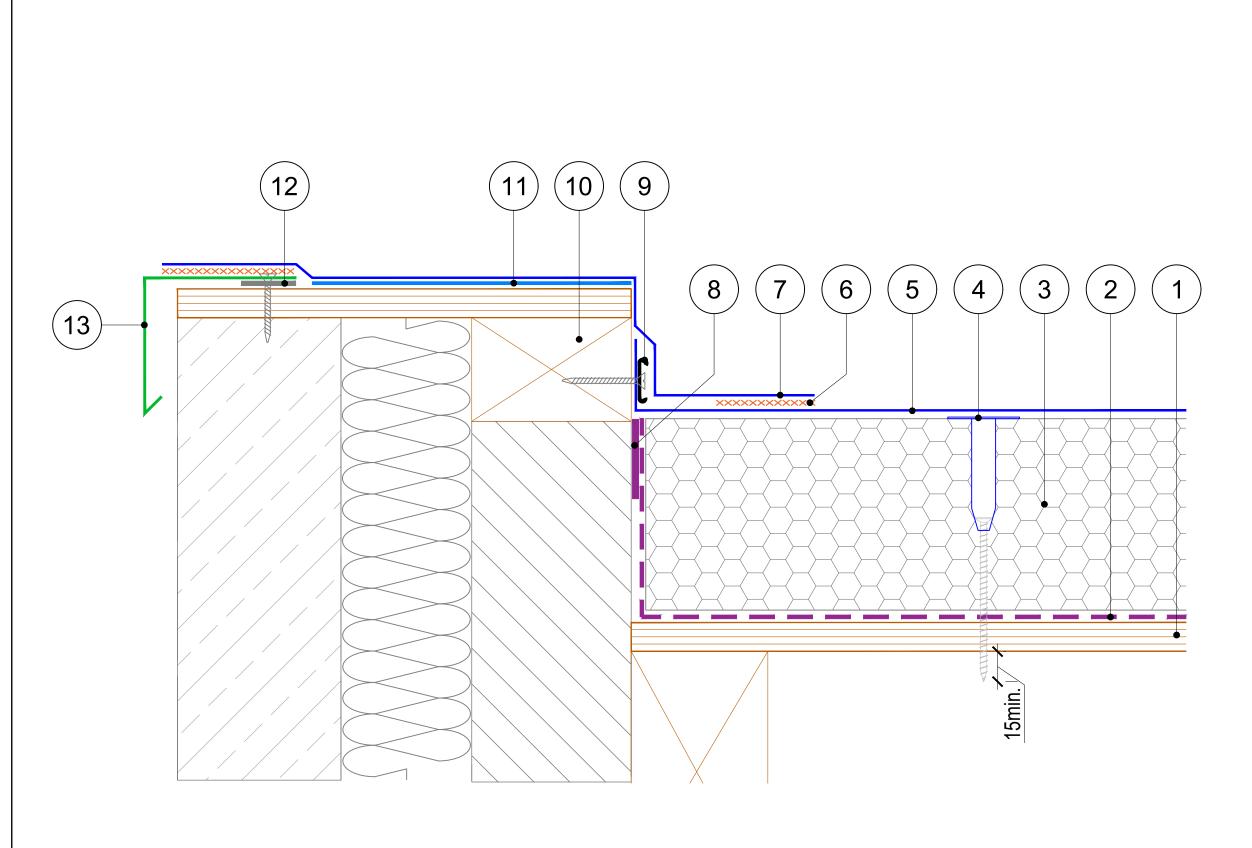

|                  | 1.                                                                                           | Substrate designed to 1:40 falls (or Tapered Insulation) primed with app                                                                                              |            |  |
|------------------|----------------------------------------------------------------------------------------------|-----------------------------------------------------------------------------------------------------------------------------------------------------------------------|------------|--|
|                  | 2.                                                                                           | SIGnature Primer.<br>Spectravap Polyethylene Vapour Co                                                                                                                | ontrol     |  |
|                  | 3.                                                                                           | <ul> <li>Layer.</li> <li>SIGnature approved PIR Insulation,<br/>Tapered/Flatboard - thickness to achieve<br/>design U-value, designed to 1:40 falls as per</li> </ul> |            |  |
|                  | 4.                                                                                           | BS6229:2018).<br>IKOfix Insulation Tube with appropri<br>Fixing - see IKO Fixing Guide for Tu                                                                         | ate IKOfix |  |
|                  | 5.                                                                                           | Fixing length.<br>Armourplan P / SM membrane.                                                                                                                         |            |  |
|                  | 6.<br>7.                                                                                     | Min. 60mm Hot Air Weld.<br>Armourplan Cover Strip.                                                                                                                    |            |  |
|                  | 8.<br>9.                                                                                     | Spectravap Jointing Tape.                                                                                                                                             |            |  |
|                  | appropriate IKOfix Fixings - Peel stop                                                       |                                                                                                                                                                       |            |  |
|                  |                                                                                              | termination to be installed horizontally or vertically.                                                                                                               |            |  |
|                  | 10.<br>11.                                                                                   | <ol> <li>Timber Kerb - by others.</li> <li>Armourplan PVC Contact Adhesive / IKOpro</li> </ol>                                                                        |            |  |
|                  | Sprayfast PCA Adhesive for bonding none fleece backed membrane.                              |                                                                                                                                                                       |            |  |
|                  | <ol> <li>Compressive Tape.</li> <li>Armourplan membrane coated drip edge</li> </ol>          |                                                                                                                                                                       |            |  |
|                  |                                                                                              | metal, mech fixed with appropriate IKOfix<br>Fixing - installed in accordance with the                                                                                |            |  |
|                  |                                                                                              | Armourplan System Installation Gui                                                                                                                                    |            |  |
|                  |                                                                                              |                                                                                                                                                                       |            |  |
|                  |                                                                                              |                                                                                                                                                                       |            |  |
|                  |                                                                                              |                                                                                                                                                                       |            |  |
|                  |                                                                                              |                                                                                                                                                                       |            |  |
|                  |                                                                                              |                                                                                                                                                                       |            |  |
|                  |                                                                                              |                                                                                                                                                                       |            |  |
|                  |                                                                                              |                                                                                                                                                                       |            |  |
|                  | The Waterproofing System should be installed in<br>accordance with BS6229:2018 and AccuRoof  |                                                                                                                                                                       |            |  |
|                  | project Specification.                                                                       |                                                                                                                                                                       |            |  |
|                  | The details shown are indicative and for approval only and do not form part of any contract. |                                                                                                                                                                       |            |  |
|                  | Data sheets for all IKO Polymeric and IKO PLC products are available on request.             |                                                                                                                                                                       |            |  |
|                  | Project specifications are available on request.                                             |                                                                                                                                                                       |            |  |
| ŀ                | А                                                                                            | 11/10/23 BP Original Detail                                                                                                                                           |            |  |
|                  | Rev:                                                                                         | Date: By: Description:                                                                                                                                                |            |  |
|                  |                                                                                              |                                                                                                                                                                       |            |  |
|                  | <b>/</b> \CCUROOF                                                                            |                                                                                                                                                                       |            |  |
| ľ                | Unit 31F, Mannheim House, Gelders Hall Road,                                                 |                                                                                                                                                                       |            |  |
|                  | Shepshed, Loughborough, LE12 9NH<br>Tel: 01509 501731                                        |                                                                                                                                                                       |            |  |
|                  | Email: Technical@accuroof.co.uk<br>Web: www.accuroof.co.uk                                   |                                                                                                                                                                       |            |  |
| $\left  \right $ | Drawin                                                                                       | <sup>g No:</sup><br>SIG-ASM-02a                                                                                                                                       | Rev:<br>A  |  |
| ł                | Scale:                                                                                       | Date:                                                                                                                                                                 |            |  |
|                  | Droude                                                                                       | Not To Scale 11/10/20                                                                                                                                                 | )23        |  |
|                  | Drawing:<br>Check Kerb Detail - Drip                                                         |                                                                                                                                                                       |            |  |