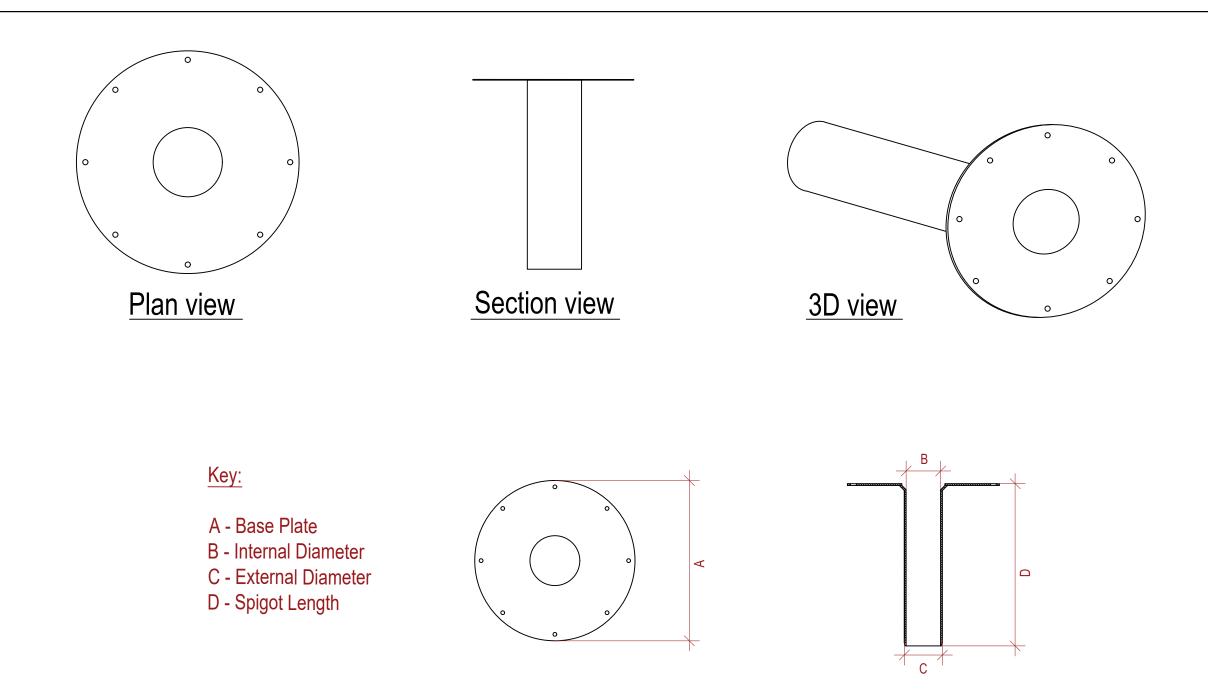

| PVC   | A (mm) | B (mm) | C (mm) | D (mm) | Thickness (mm) | Flowrate (I/s) * |
|-------|--------|--------|--------|--------|----------------|------------------|
| 50mm  | 300    | 43     | 50     | 330    | 3.5            | 1                |
| 56mm  | 300    | 49     | 56     | 330    | 3.5            | 1.2              |
| 63mm  | 300    | 56     | 63     | 330    | 3.5            | 1.6              |
| 75mm  | 300    | 69     | 75     | 330    | 3.5            | 2.1              |
| 90mm  | 385    | 83     | 90     | 330    | 3.5            | 2.5              |
| 95mm  | 385    | 89     | 95     | 330    | 3.5            | 2.7              |
| 110mm | 385    | 103    | 110    | 330    | 3.5            | 3                |
| 125mm | 385    | 118    | 125    | 330    | 3.5            | 3.5              |
| 140mm | 385    | 133    | 140    | 330    | 3.5            | 3.9              |
| 160mm | 385    | 153    | 160    | 330    | 3.5            | 4.4              |

\*at 35m head of water

| The Waterproofing Syste<br>accordance with BS6229<br>project Specification.                                                                                         |                         |  |  |  |  |
|---------------------------------------------------------------------------------------------------------------------------------------------------------------------|-------------------------|--|--|--|--|
| The details shown are incompared only and do not form part                                                                                                          |                         |  |  |  |  |
| Data sheets for all IKO P<br>products are available on                                                                                                              | -                       |  |  |  |  |
| Project specifications are                                                                                                                                          | e available on request. |  |  |  |  |
|                                                                                                                                                                     | al Detail               |  |  |  |  |
| Rev: Date: By: Descri                                                                                                                                               | ption:                  |  |  |  |  |
| <b>//CCU</b>                                                                                                                                                        | ROOF                    |  |  |  |  |
| Unit 31F, Mannheim House, Gelders Hall Road,<br>Shepshed, Loughborough, LE12 9NH<br>Tel: 01509 501731<br>Email: Technical@accuroof.co.uk<br>Web: www.accuroof.co.uk |                         |  |  |  |  |
| Drawing No: Rev: A                                                                                                                                                  |                         |  |  |  |  |
| Scale:<br>Not To Scale                                                                                                                                              | Date:<br>11/10/2023     |  |  |  |  |
| Drawing:<br>Vertical RWO Technical Info                                                                                                                             |                         |  |  |  |  |