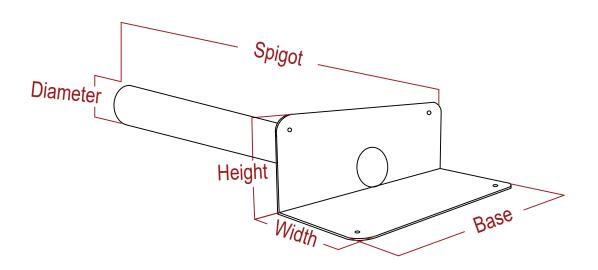

| Parapet Outlet | Base x Width x Height (mm) | Spigot Length (mm) | Internal Diameter (mm) | External Diameter (mm) | Thickness (mm) | Flowrate (I/s)* |
|----------------|----------------------------|--------------------|------------------------|------------------------|----------------|-----------------|
| 63mm           | 340 x 150 x 125            | 500                | 56                     | 63                     | 3.5            | 0.5             |
| 75mm           | 340 x 150 x 125            | 500                | 68                     | 75                     | 3.5            | 0.6             |
| 90mm           | 340 x 150 x 160            | 500                | 83                     | 90                     | 3.5            | 0.8             |
| 110mm          | 340 x 150 x 160            | 500                | 103                    | 110                    | 3.5            | 0.9             |