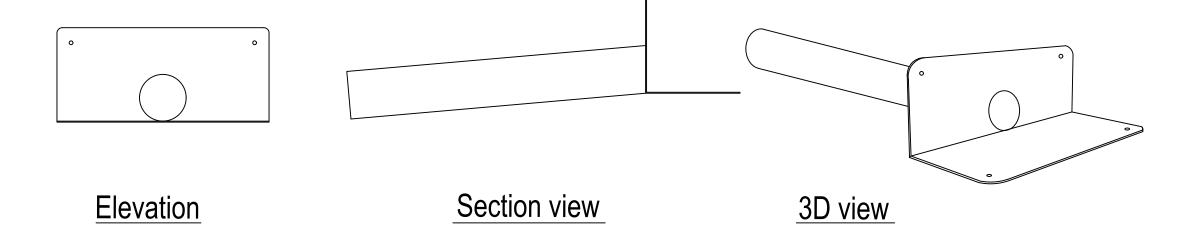

| Parapet Outlet | Base x Width x Height (mm) | Spigot Length (mm) | Internal Diameter (mm) | External Diameter (mm) | Thickness (mm) | Flowrate (I/s)* |
|----------------|----------------------------|--------------------|------------------------|------------------------|----------------|-----------------|
| 63mm           | 340 x 150 x 125            | 500                | 56                     | 63                     | 3.5            | 0.5             |
| 75mm           | 340 x 150 x 125            | 500                | 68                     | 75                     | 3.5            | 0.6             |
| 90mm           | 340 x 150 x 160            | 500                | 83                     | 90                     | 3.5            | 0.8             |
| 110mm          | 340 x 150 x 160            | 500                | 103                    | 110                    | 3.5            | 0.9             |

\*at 35m head of water

The Waterproofing System should be installed in accordance with BS6229:2018 and AccuRoof project Specification.

The details shown are indicative and for approval only and do not form part of any contract.