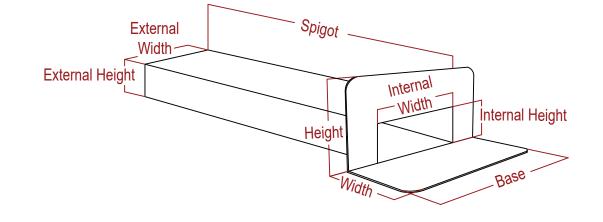

| PVC Box Scupper | Base x Width x Height (mm) | Spigot Length (mm) | Internal Width (mm) | Internal Height (mm) | External Width (mm) | External Height (mm) | Thickness (mm) |
|-----------------|----------------------------|--------------------|---------------------|----------------------|---------------------|----------------------|----------------|
| 180 x 80        | 390 y 100 y 185            | 600                | 180                 | 80                   | 1.88                | 88                   | 4              |

|   | PVC Box Scupper | Base x Width x Height (mm) | Spigot Length (mm) | Internal Width (mm) | Internal Height (mm) | External Width (mm) | External Height (mm) | Thickness (mm) | Flowrate (I/s)* |
|---|-----------------|----------------------------|--------------------|---------------------|----------------------|---------------------|----------------------|----------------|-----------------|
| [ | 180 x 80        | 390 x 100 x 185            | 600                | 180                 | 80                   | 188                 | 88                   | 4              | 1.6             |
| [ | 300 x 100       | 510 x 100 x 205            | 600                | 300                 | 100                  | 310                 | 110                  | 5              | 2.6             |