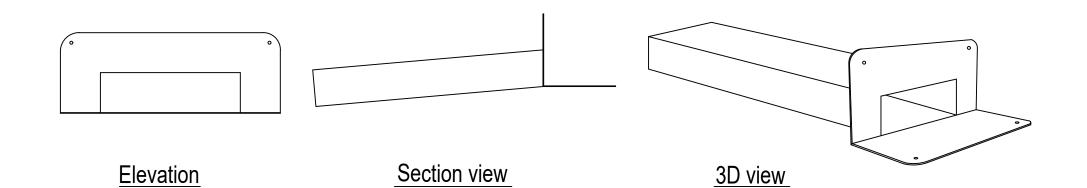

| PVC Box Scupper | Base x Width x Height (mm) | Spigot Length (mm) | Internal Width (mm) | Internal Height (mm) | External Width (mm) | External Height (mm) | Thickness (mm) |
|-----------------|----------------------------|--------------------|---------------------|----------------------|---------------------|----------------------|----------------|
| 180 x 80        | 390 y 100 y 185            | 600                | 180                 | 80                   | 1.88                | 88                   | 4              |

|   | PVC Box Scupper | Base x Width x Height (mm) | Spigot Length (mm) | Internal Width (mm) | Internal Height (mm) | External Width (mm) | External Height (mm) | Thickness (mm) | Flowrate (I/s)* |
|---|-----------------|----------------------------|--------------------|---------------------|----------------------|---------------------|----------------------|----------------|-----------------|
| [ | 180 x 80        | 390 x 100 x 185            | 600                | 180                 | 80                   | 188                 | 88                   | 4              | 1.6             |
| [ | 300 x 100       | 510 x 100 x 205            | 600                | 300                 | 100                  | 310                 | 110                  | 5              | 2.6             |