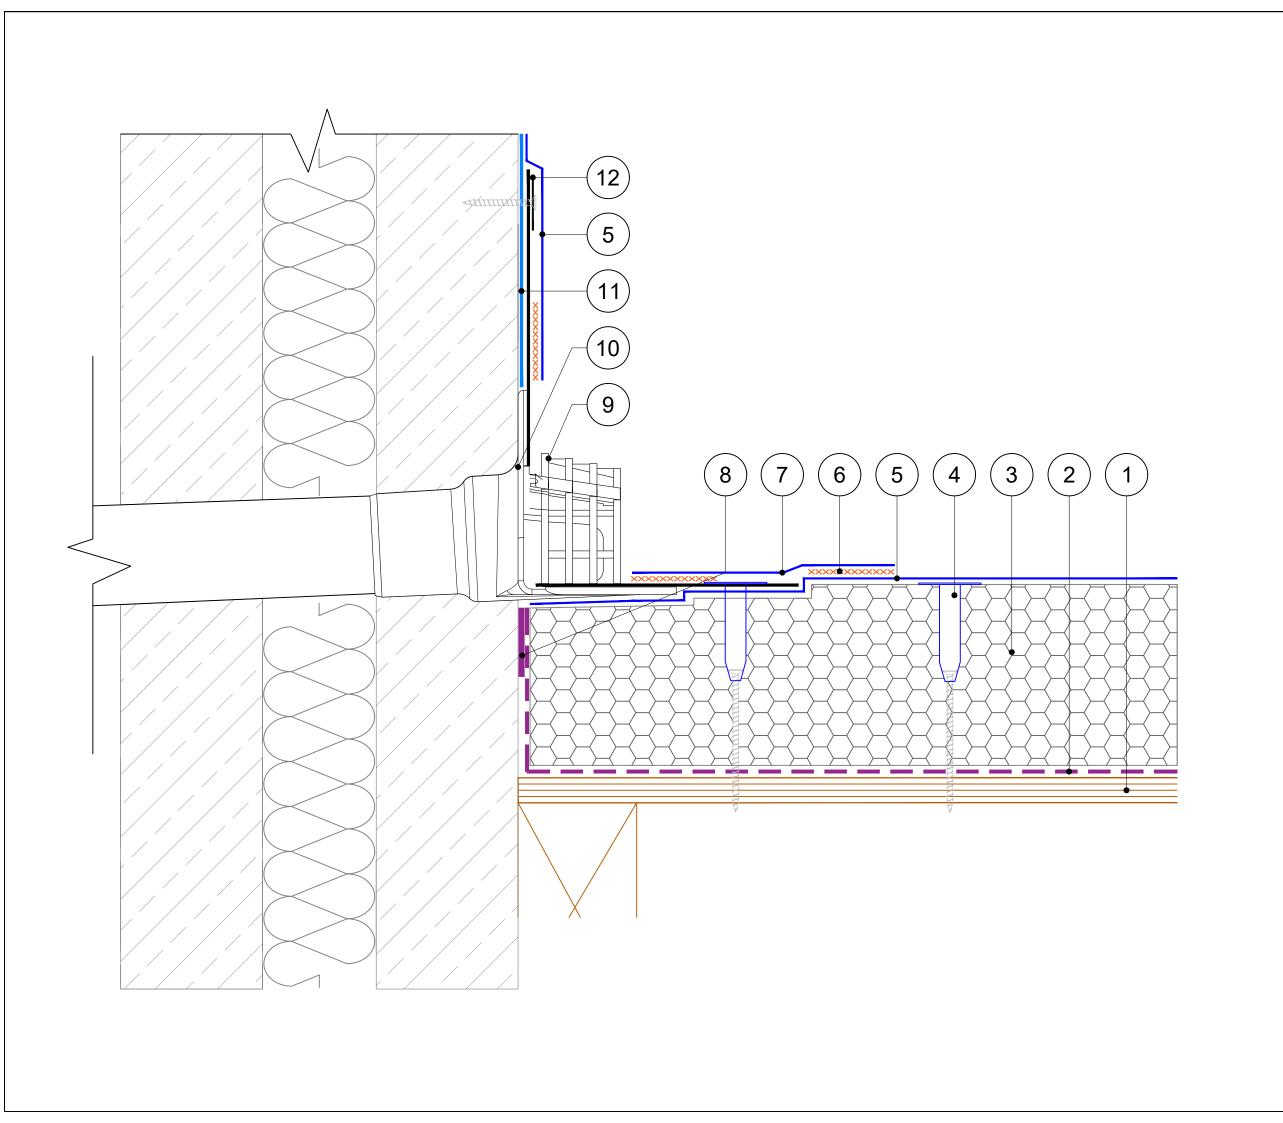

- 1. Substrate designed to 1:40 falls (or flat with Tapered Insulation) primed with appropriate SIGnature Primer.
- 2. Spectravap Polyethylene Vapour Control
- SIGnature approved PIR Insulation, Tapered/Flatboard - thickness to achieve design U-value, designed to 1:40 falls as per BS6229:2018).
- 4. IKOfix Insulation Tube with appropriate IKOfix Fixing - see IKO Fixing Guide for Tube and Fixing length.
- 5. IKO Armourplan P / SM membrane.
- 6. Min 60mm Hot Air Weld.
- Armourplan Cover Strip.
- 8. Spectravap Jointing Tape.
- 9. IKO Easy Flow Leaf Guard Attachment.
- 10. IKO Easy Flow Parapet RWO.
- 11. Armourplan PVC Contact Adhesive.
- 12. IKOfix Pressure Plate fixed with appropriate IKOfix fixings.

The Waterproofing System should be installed in accordance with BS6229:2018 and AccuRoof project Specification.

The details shown are indicative and for approval only and do not form part of any contract.