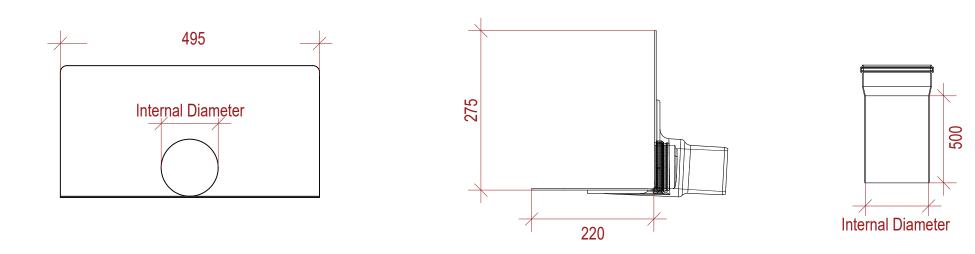

| Easy Flow RWO | Internal Diameter (mm) | Extension Piece (mm) | Flowrate (I/s) * |
|---------------|------------------------|----------------------|------------------|
| 70mm          | 70                     | 500 & 1000           | 0.6              |
| 100mm         | 100                    | 500 & 1000           | 0.8              |

\*at 35m head of water

| The Waterproofing System should be installed in accordance with BS6229:2018 and AccuRoof                                                                                                                                                                                                                                                                                                                                                               |
|--------------------------------------------------------------------------------------------------------------------------------------------------------------------------------------------------------------------------------------------------------------------------------------------------------------------------------------------------------------------------------------------------------------------------------------------------------|
| project Specification                                                                                                                                                                                                                                                                                                                                                                                                                                  |
| project Specification.<br>The details shown are indicative and for approval<br>only and do not form part of any contract.                                                                                                                                                                                                                                                                                                                              |
| The details shown are indicative and for approval                                                                                                                                                                                                                                                                                                                                                                                                      |
| The details shown are indicative and for approval<br>only and do not form part of any contract.<br>Data sheets for all IKO Polymeric and IKO PLC                                                                                                                                                                                                                                                                                                       |
| The details shown are indicative and for approval<br>only and do not form part of any contract.Data sheets for all IKO Polymeric and IKO PLC<br>products are available on request.Project specifications are available on request.A11/10/23BPOriginal Detail                                                                                                                                                                                           |
| The details shown are indicative and for approval<br>only and do not form part of any contract.<br>Data sheets for all IKO Polymeric and IKO PLC<br>products are available on request.<br>Project specifications are available on request.                                                                                                                                                                                                             |
| The details shown are indicative and for approval<br>only and do not form part of any contract.Data sheets for all IKO Polymeric and IKO PLC<br>products are available on request.Project specifications are available on request.A11/10/23BPOriginal Detail                                                                                                                                                                                           |
| The details shown are indicative and for approval<br>only and do not form part of any contract.Data sheets for all IKO Polymeric and IKO PLC<br>products are available on request.Project specifications are available on request.A11/10/23BPOriginal DetailRev:Date:By:Description:                                                                                                                                                                   |
| The details shown are indicative and for approval only and do not form part of any contract.    Data sheets for all IKO Polymeric and IKO PLC products are available on request.    Project specifications are available on request.    A  11/10/23    BP  Original Detail    Rev:  Date:    By:  Description:                                                                                                                                         |
| The details shown are indicative and for approval only and do not form part of any contract.    Data sheets for all IKO Polymeric and IKO PLC products are available on request.    Project specifications are available on request.    A  11/10/23    BP  Original Detail    Rev:  Date:  By:    Description:  Unit 31F, Mannheim House, Gelders Hall Road, Shepshed, Loughborough, LE12 9NH    Tel:  01509 501731    Email: Technical@accuroof.co.uk |
| The details shown are indicative and for approval only and do not form part of any contract.    Data sheets for all IKO Polymeric and IKO PLC products are available on request.    Project specifications are available on request.    A  11/10/23    BP  Original Detail    Rev:  Date:  By:    Description:                                                                                                                                         |