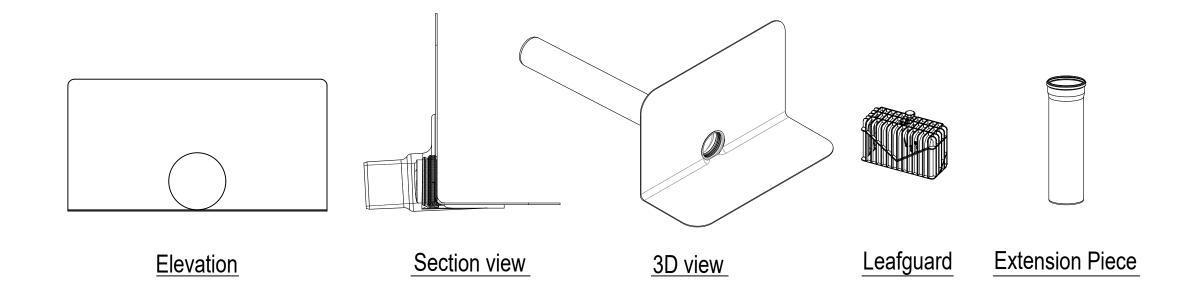

| Easy Flow RWO | Internal Diameter (mm) | Extension Piece (mm) | Flowrate (I/s) * |
|---------------|------------------------|----------------------|------------------|
| 70mm          | 70                     | 500 & 1000           | 0.6              |
| 100mm         | 100                    | 500 & 1000           | 0.8              |

\*at 35m head of water



| The Waterproofing System should be installed in accordance with BS6229:2018 and AccuRoof